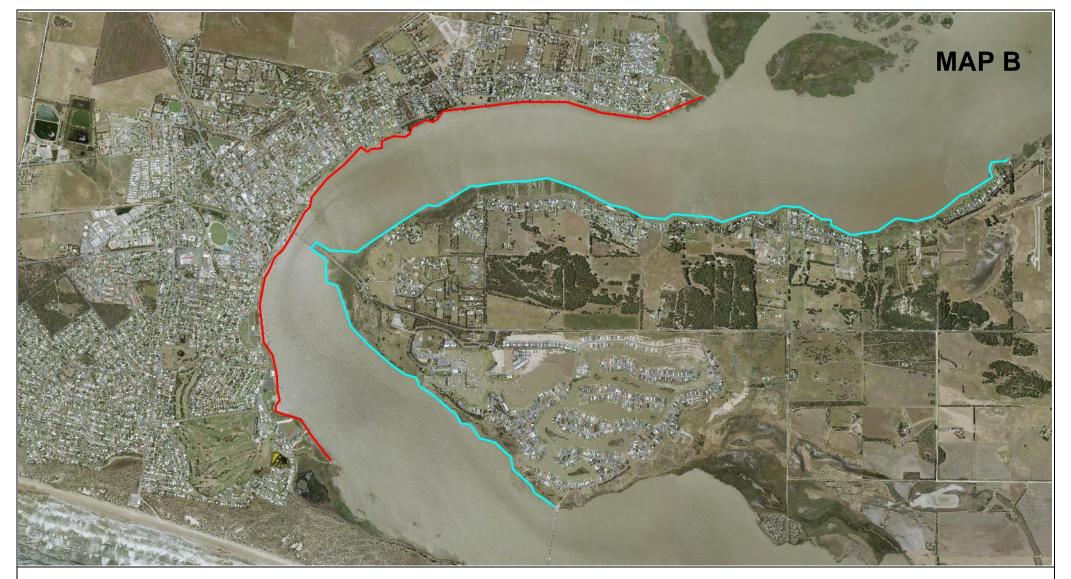

## Designated Mooring Zone Goolwa and Hindmarsh Island

This map is a representation of information held by Alexandrina Council. Council accepts no responsibility for any errors or omissions in any of the information contained. The Department of Infrastructure and Transport (DIT) holds the copyright to the Property Boundary (Cadastral) information. Council is permitted to reproduce it with acknowledgement. It is recommended that an independent survey of the Cadastre be obtained if boundary location is sought to be relied upon. This map cannot be reproduced without Council's permission.