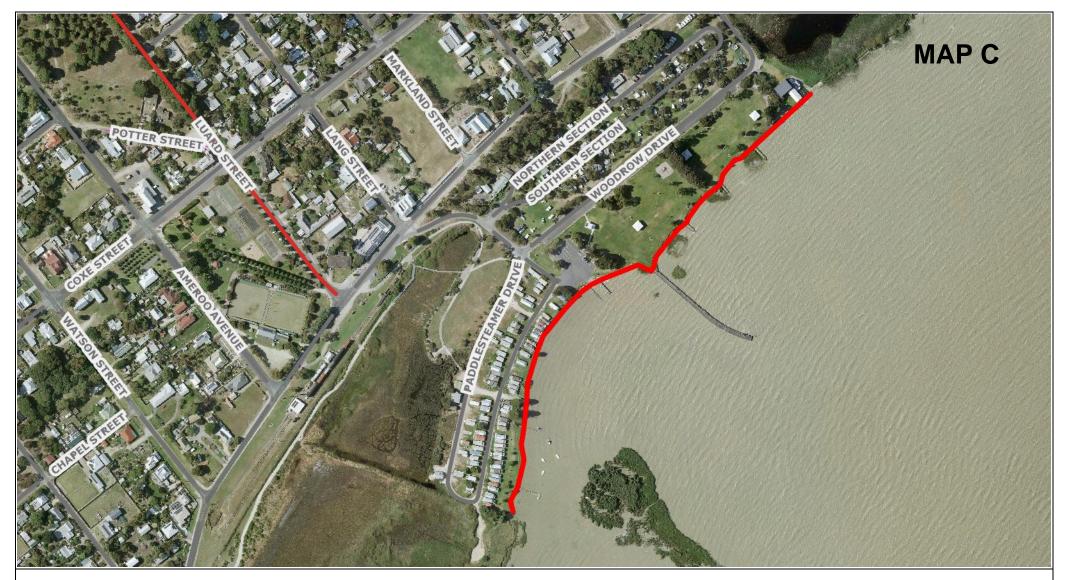

## Designated Mooring Zone Milang

This map is a representation of information held by Alexandrina Council. Council accepts no responsibility for any errors or omissions in any of the information contained. The Department of Infrastructure and Transport (DIT) holds the copyright to the Property Boundary (Cadastral) information. Council is permitted to reproduce it with acknowledgement. It is recommended that an independent survey of the Cadastre be obtained if boundary location is sought to be relied upon. This map cannot be reproduced without Council's permission.

## **Alexandrina Council**

Scale: **1:5000** Print Date: **18/10/2023** Original at A4 Landscape