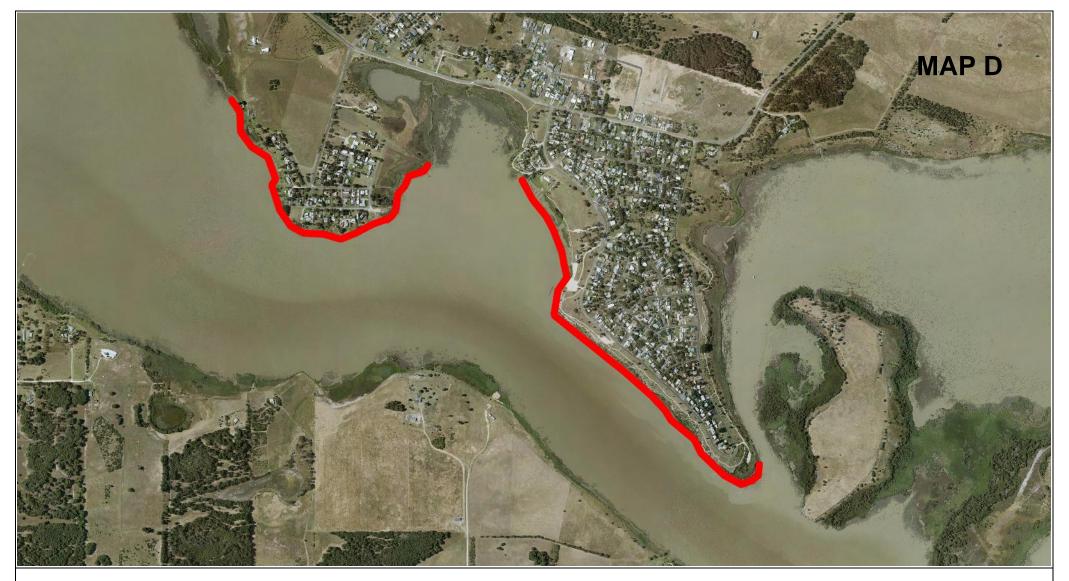

## Designated Mooring Zone Clayton Bay

This map is a representation of information held by Alexandrina Council. Council accepts no responsibility for any errors or omissions in any of the information contained. The Department of Infrastructure and Transport (DIT) holds the copyright to the Property Boundary (Cadastral) information. Council is permitted to reproduce it with acknowledgement. It is recommended that an independent survey of the Cadastre be obtained if boundary location is sought to be relied upon. This map cannot be reproduced without Council's permission.