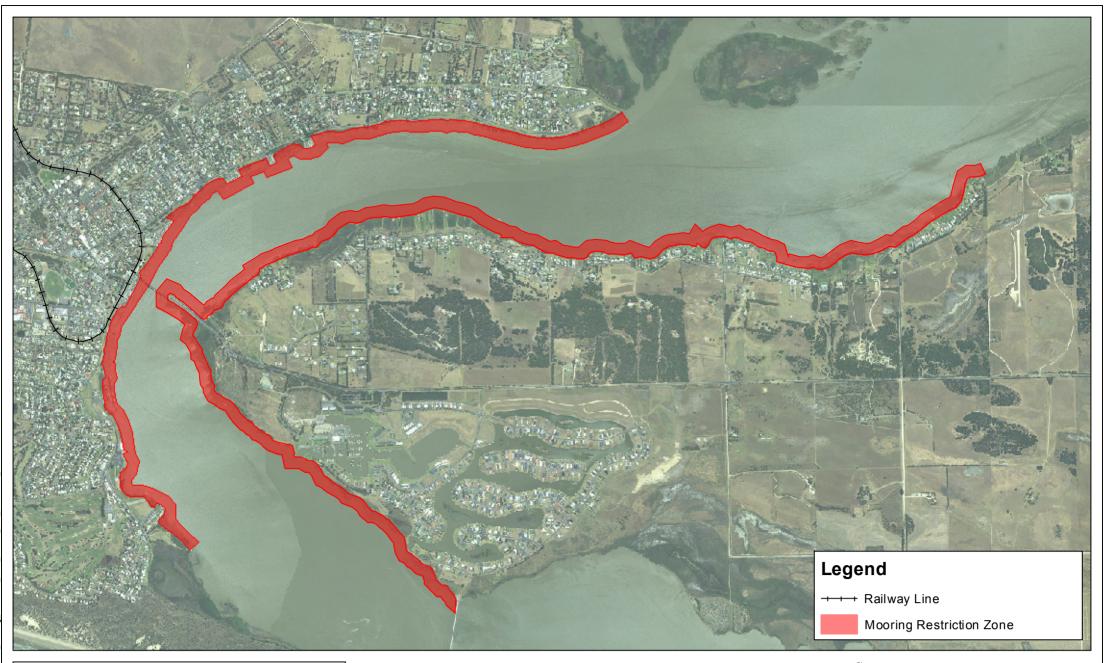

This map is a representation of information held by the Alexandrina Council. Council accepts no responsibility for any errors or omissions in any of the information contained. The Department of Environment and Natural Resources (DENR) holds the copyright to the Property Boundary (Cadastral) information. Council is permitted to reproduce it with acknowledgement. It is recommended that an independent survey of Cadastre be obtained if boundary location is sought to be refied upon. This map cannot be reproduced without Council's permission.

Mooring Restriction ZoneGoolwa and Hindmarsh Island