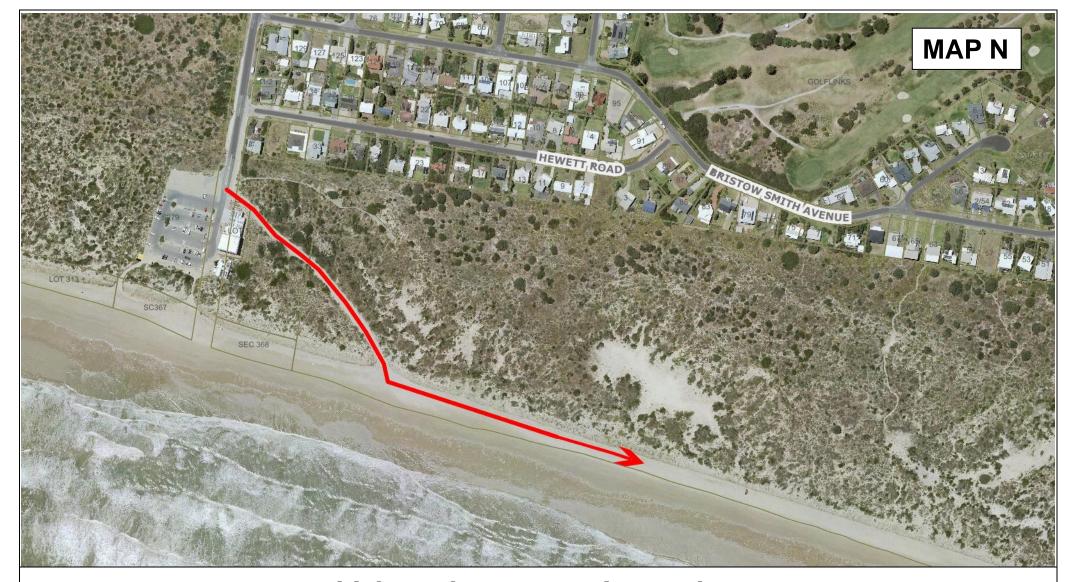

## **Vehicle and Horse Designated Area Goolwa Beach**

This map is a representation of information held by Alexandrina Council. Council accepts no responsibility for any errors or omissions in any of the information contained. The Department of Infrastructure and Transport (DIT) holds the copyright to the Property Boundary (Cadastral) information. Council is permitted to reproduce it with acknowledgement. It is recommended that an independent survey of the Cadastre be obtained if boundary location is sought to be relied upon. This map cannot be reproduced without Council's permission.