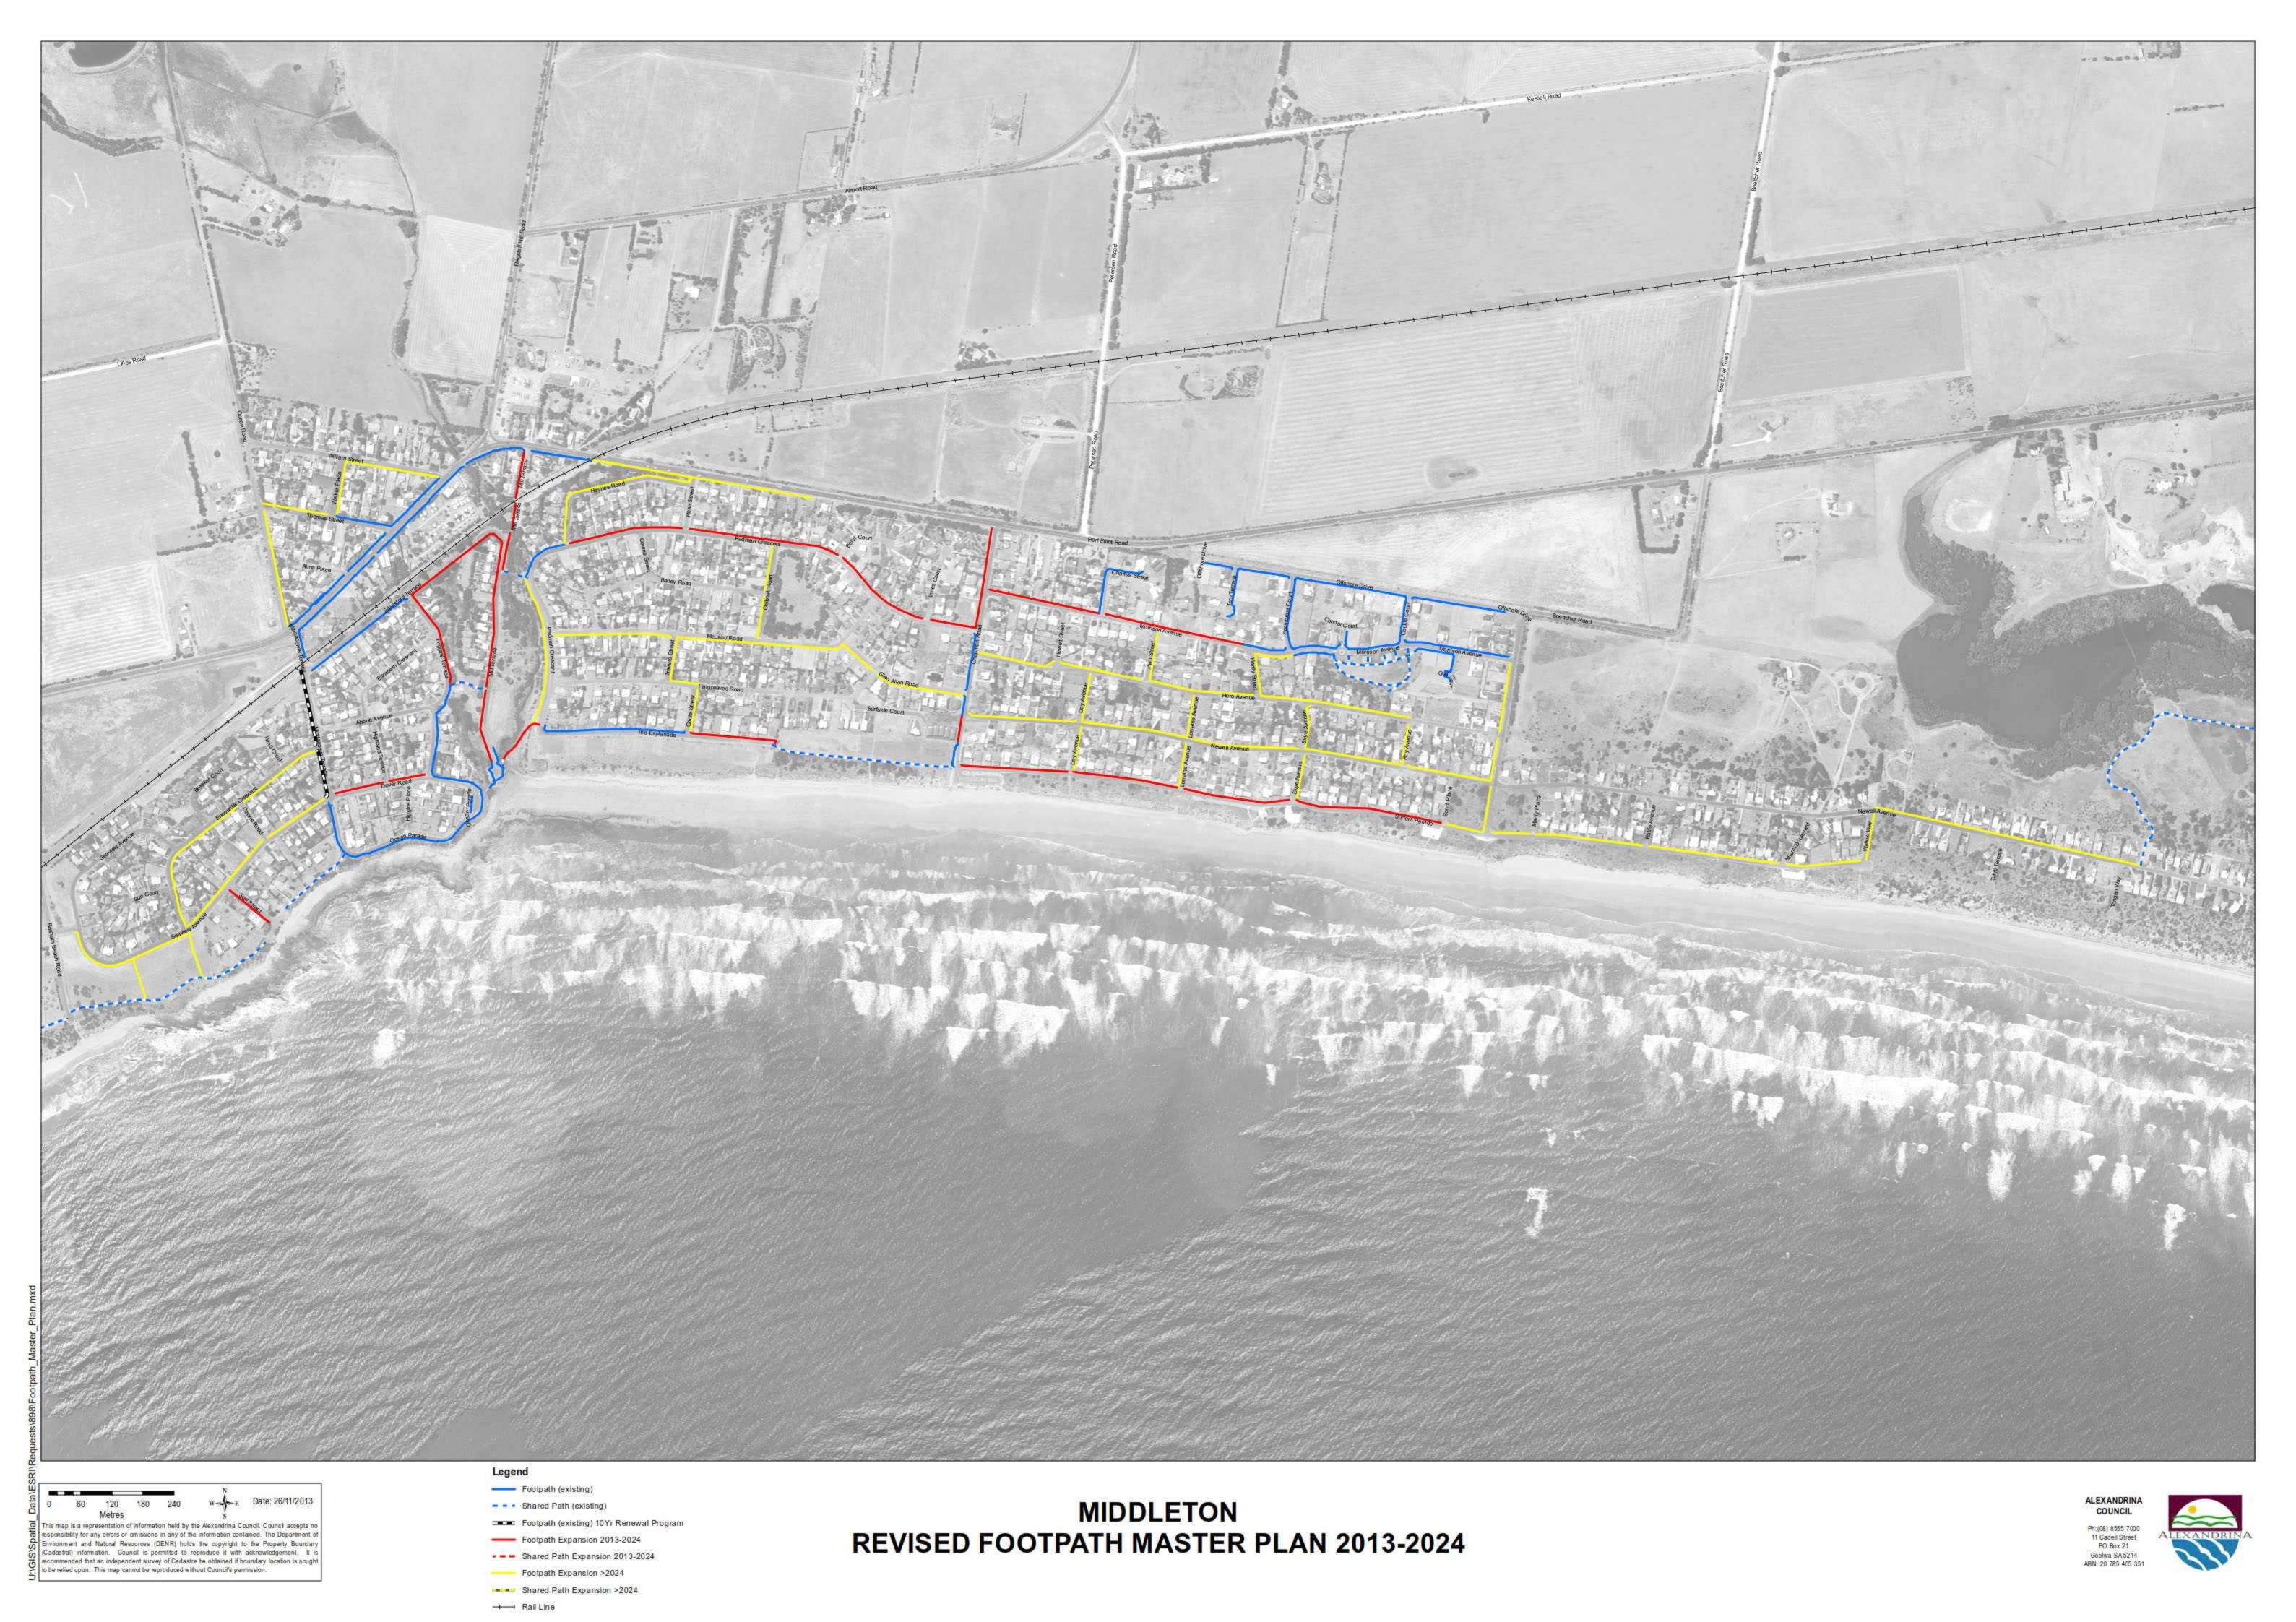

Footpath (existing)

Shared Path (existing)

Footpath (existing) 10Yr Renewal Program

Footpath Expansion 2013-2024

- - Shared Path Expansion 2013-2024

Footpath Expansion >2024

Shared Path Expansion >2024

- - Shared Path Expansion 2013-2024