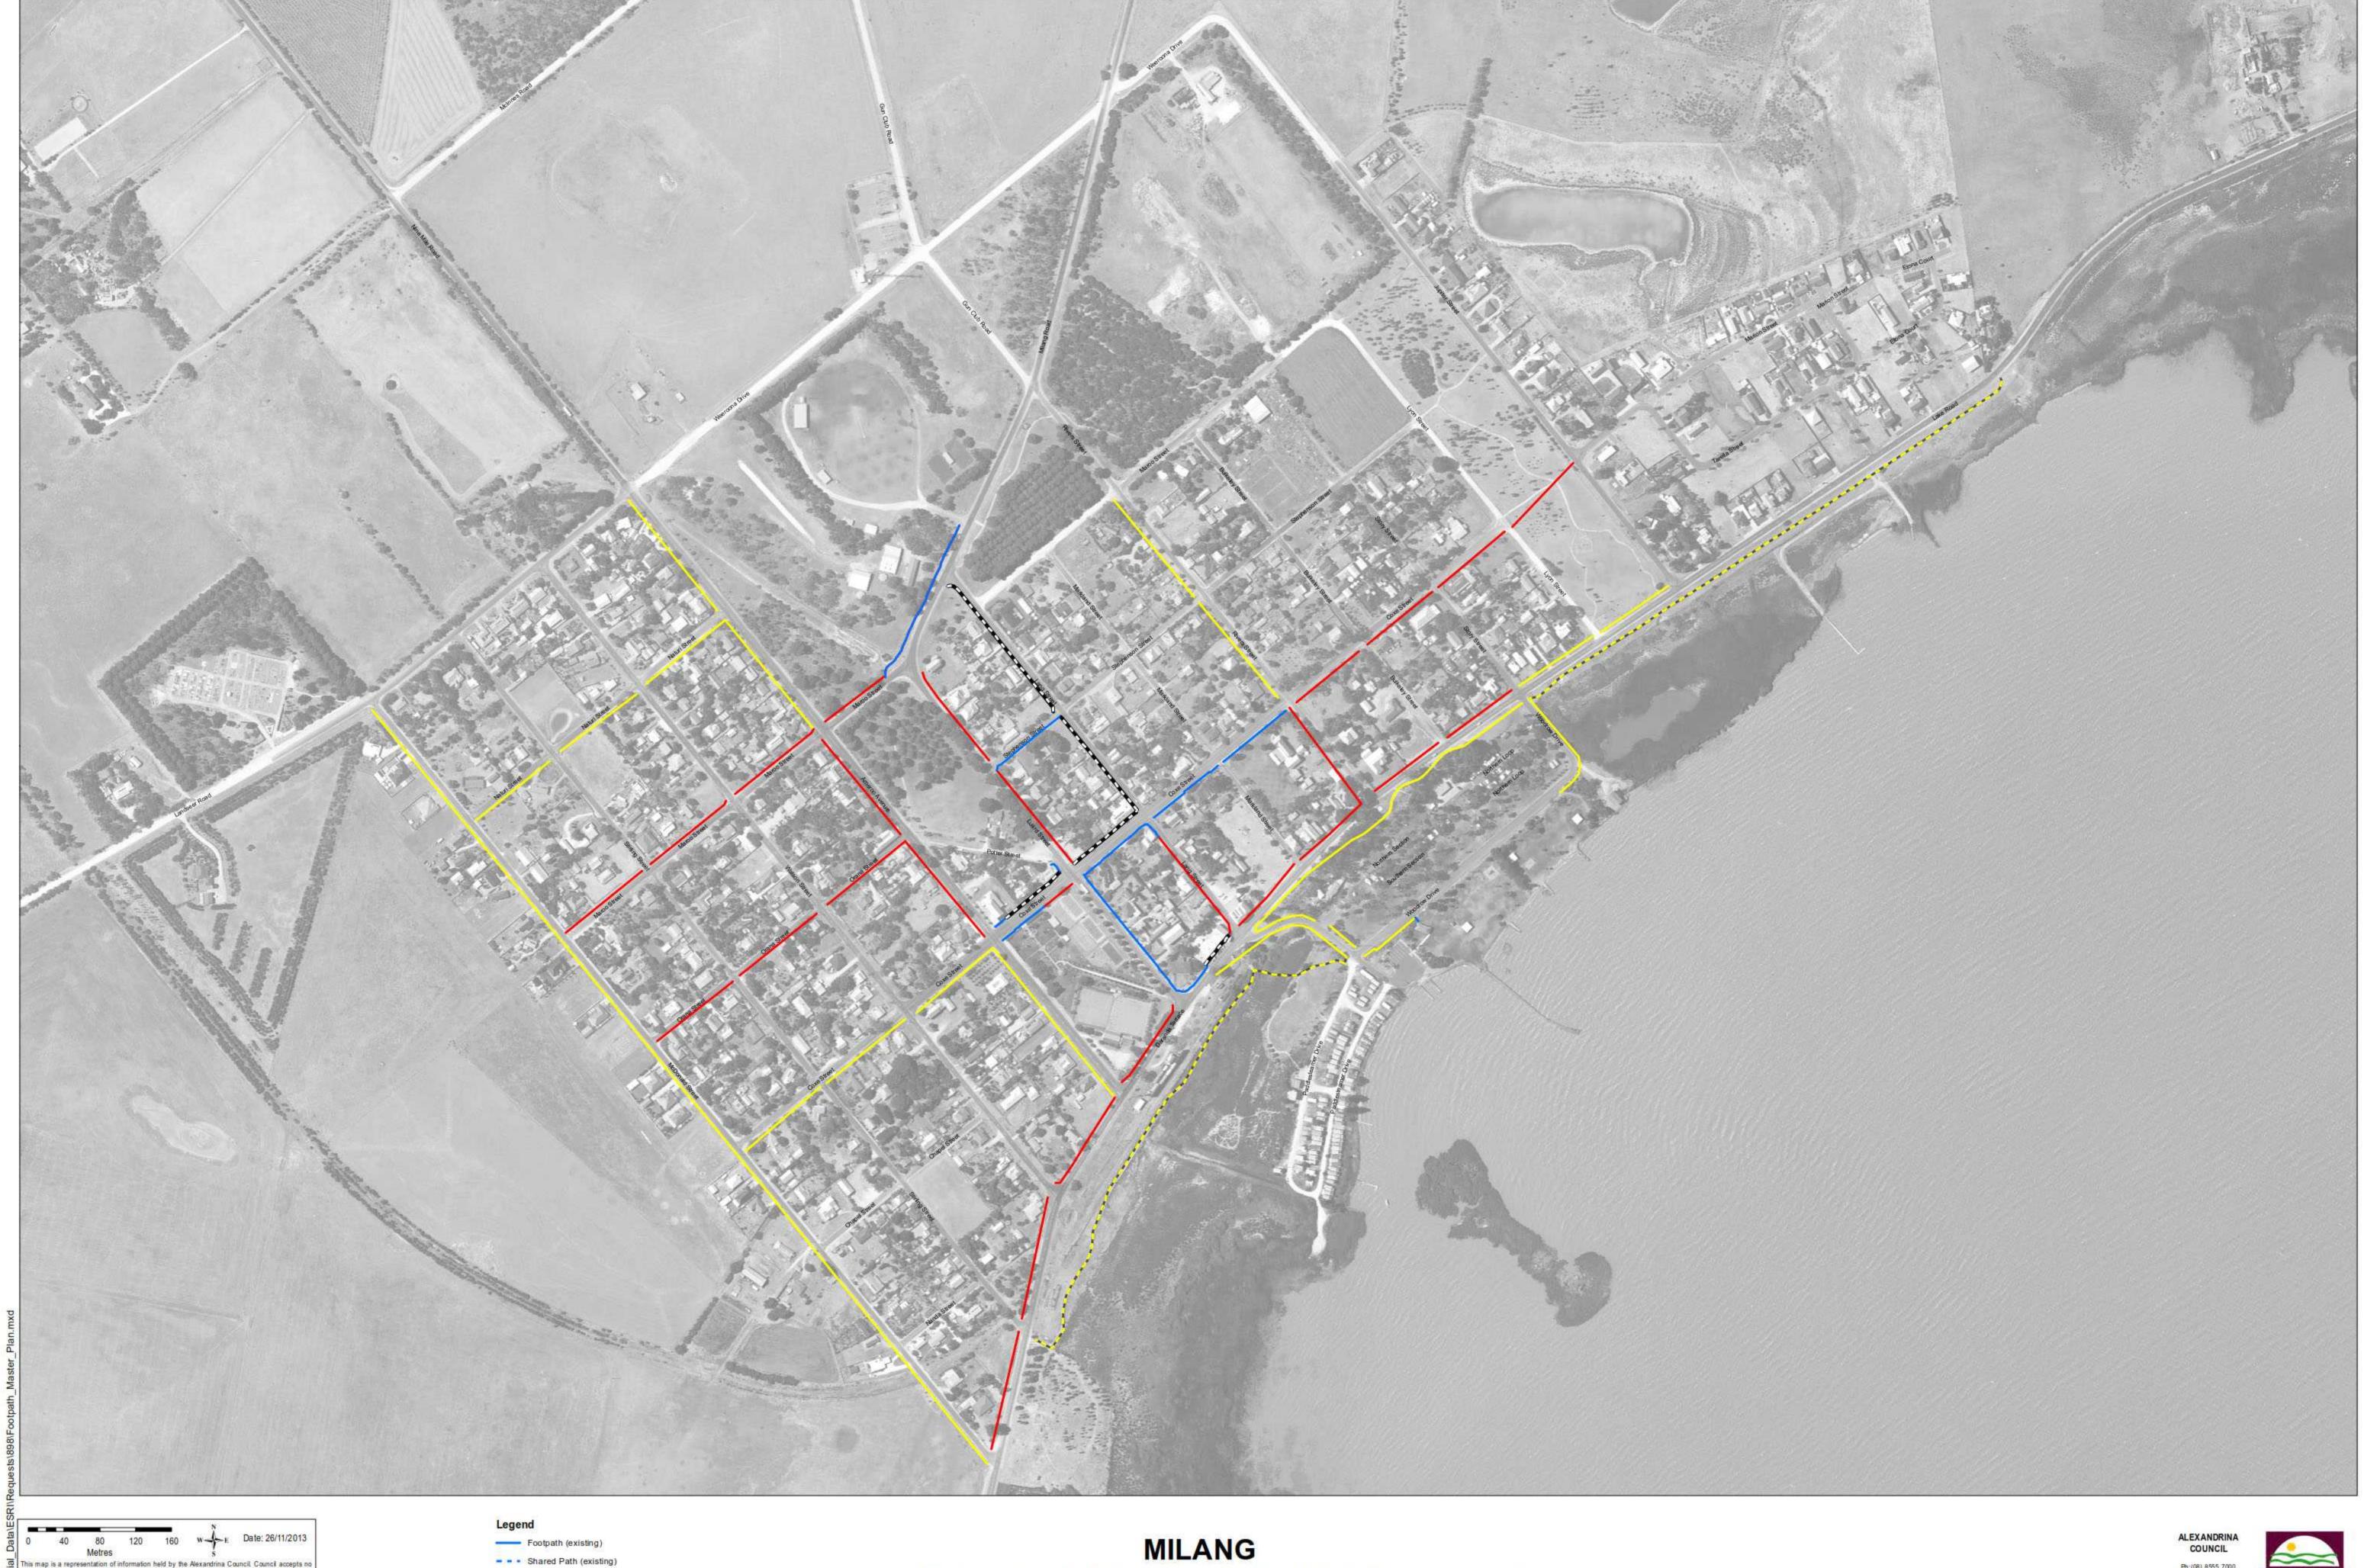

Footpath (existing)

Shared Path (existing)

Footpath (existing) 10Yr Renewal Program

Footpath Expansion 2013-2024

- - Shared Path Expansion 2013-2024

Footpath Expansion >2024

Shared Path Expansion >2024

- - Shared Path Expansion 2013-2024