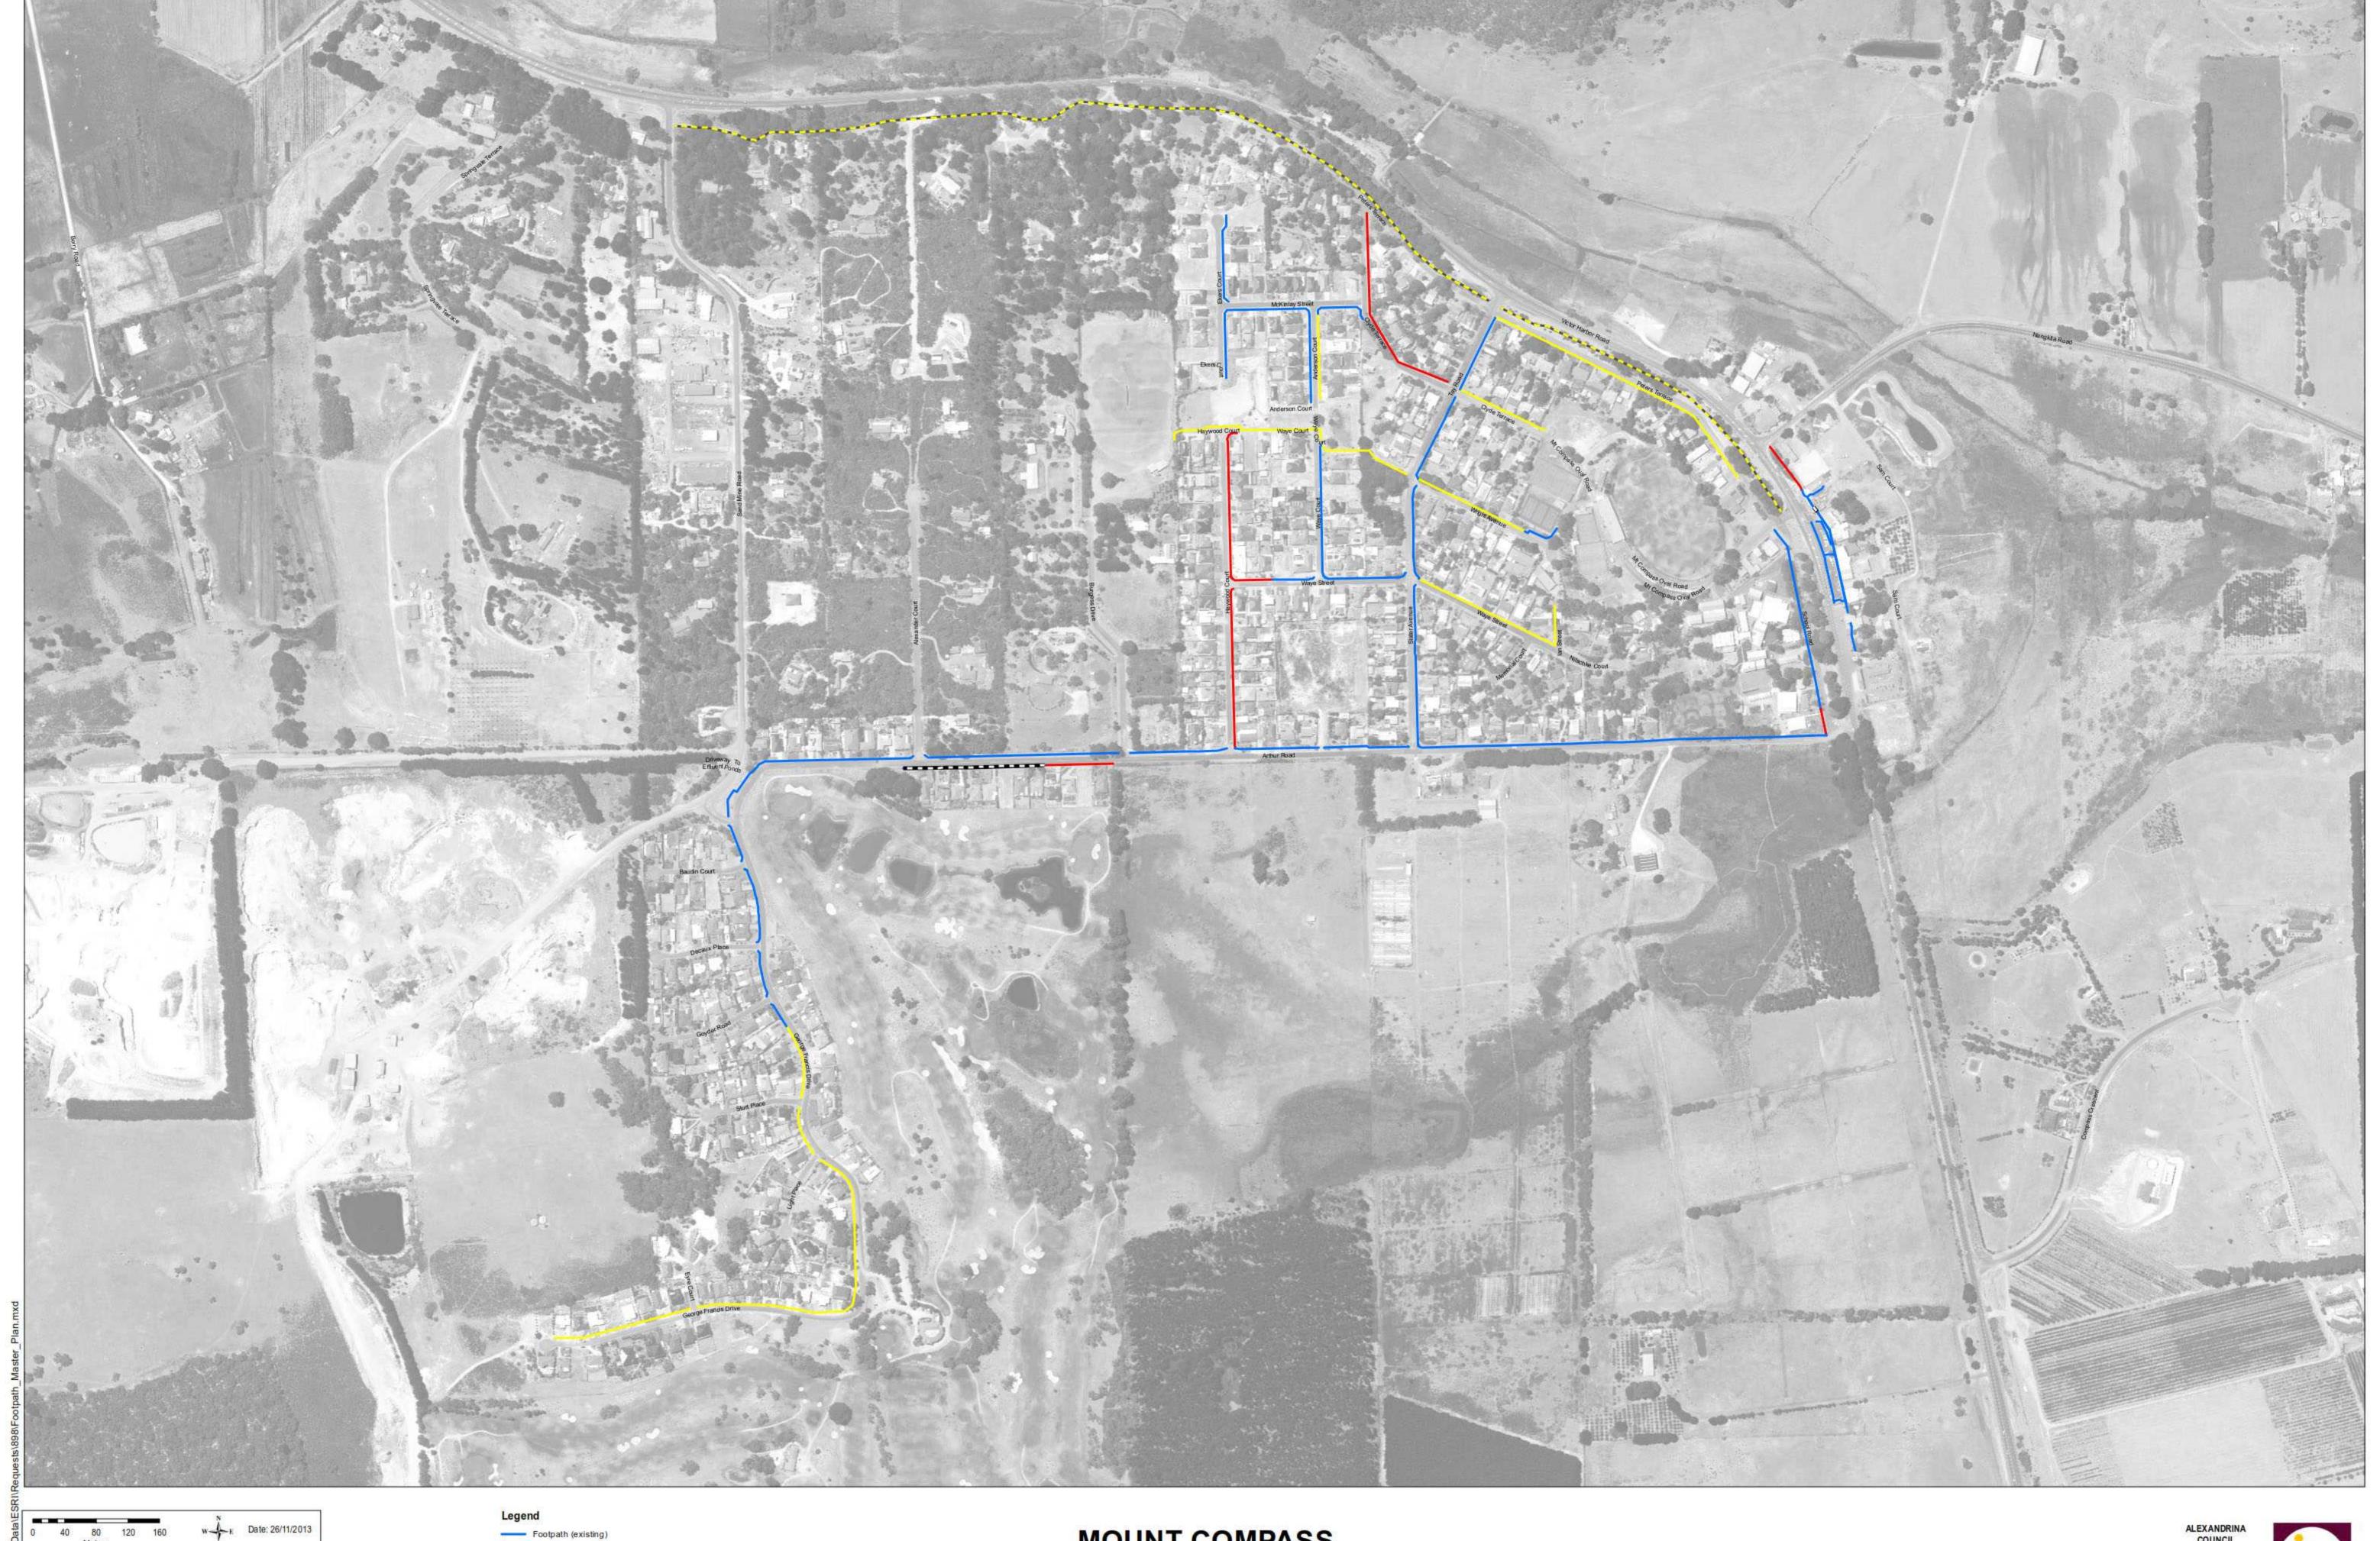

Footpath Expansion >2024 Shared Path Expansion >2024

- Shared Path (existing)

Footpath (existing) 10Yr Renewal Program

Footpath Expansion 2013-2024

- - Shared Path Expansion 2013-2024

Footpath Expansion >2024

Shared Path Expansion >2024

MOUNT COMPASS
REVISED FOOTPATH MASTER PLAN 2013-2024