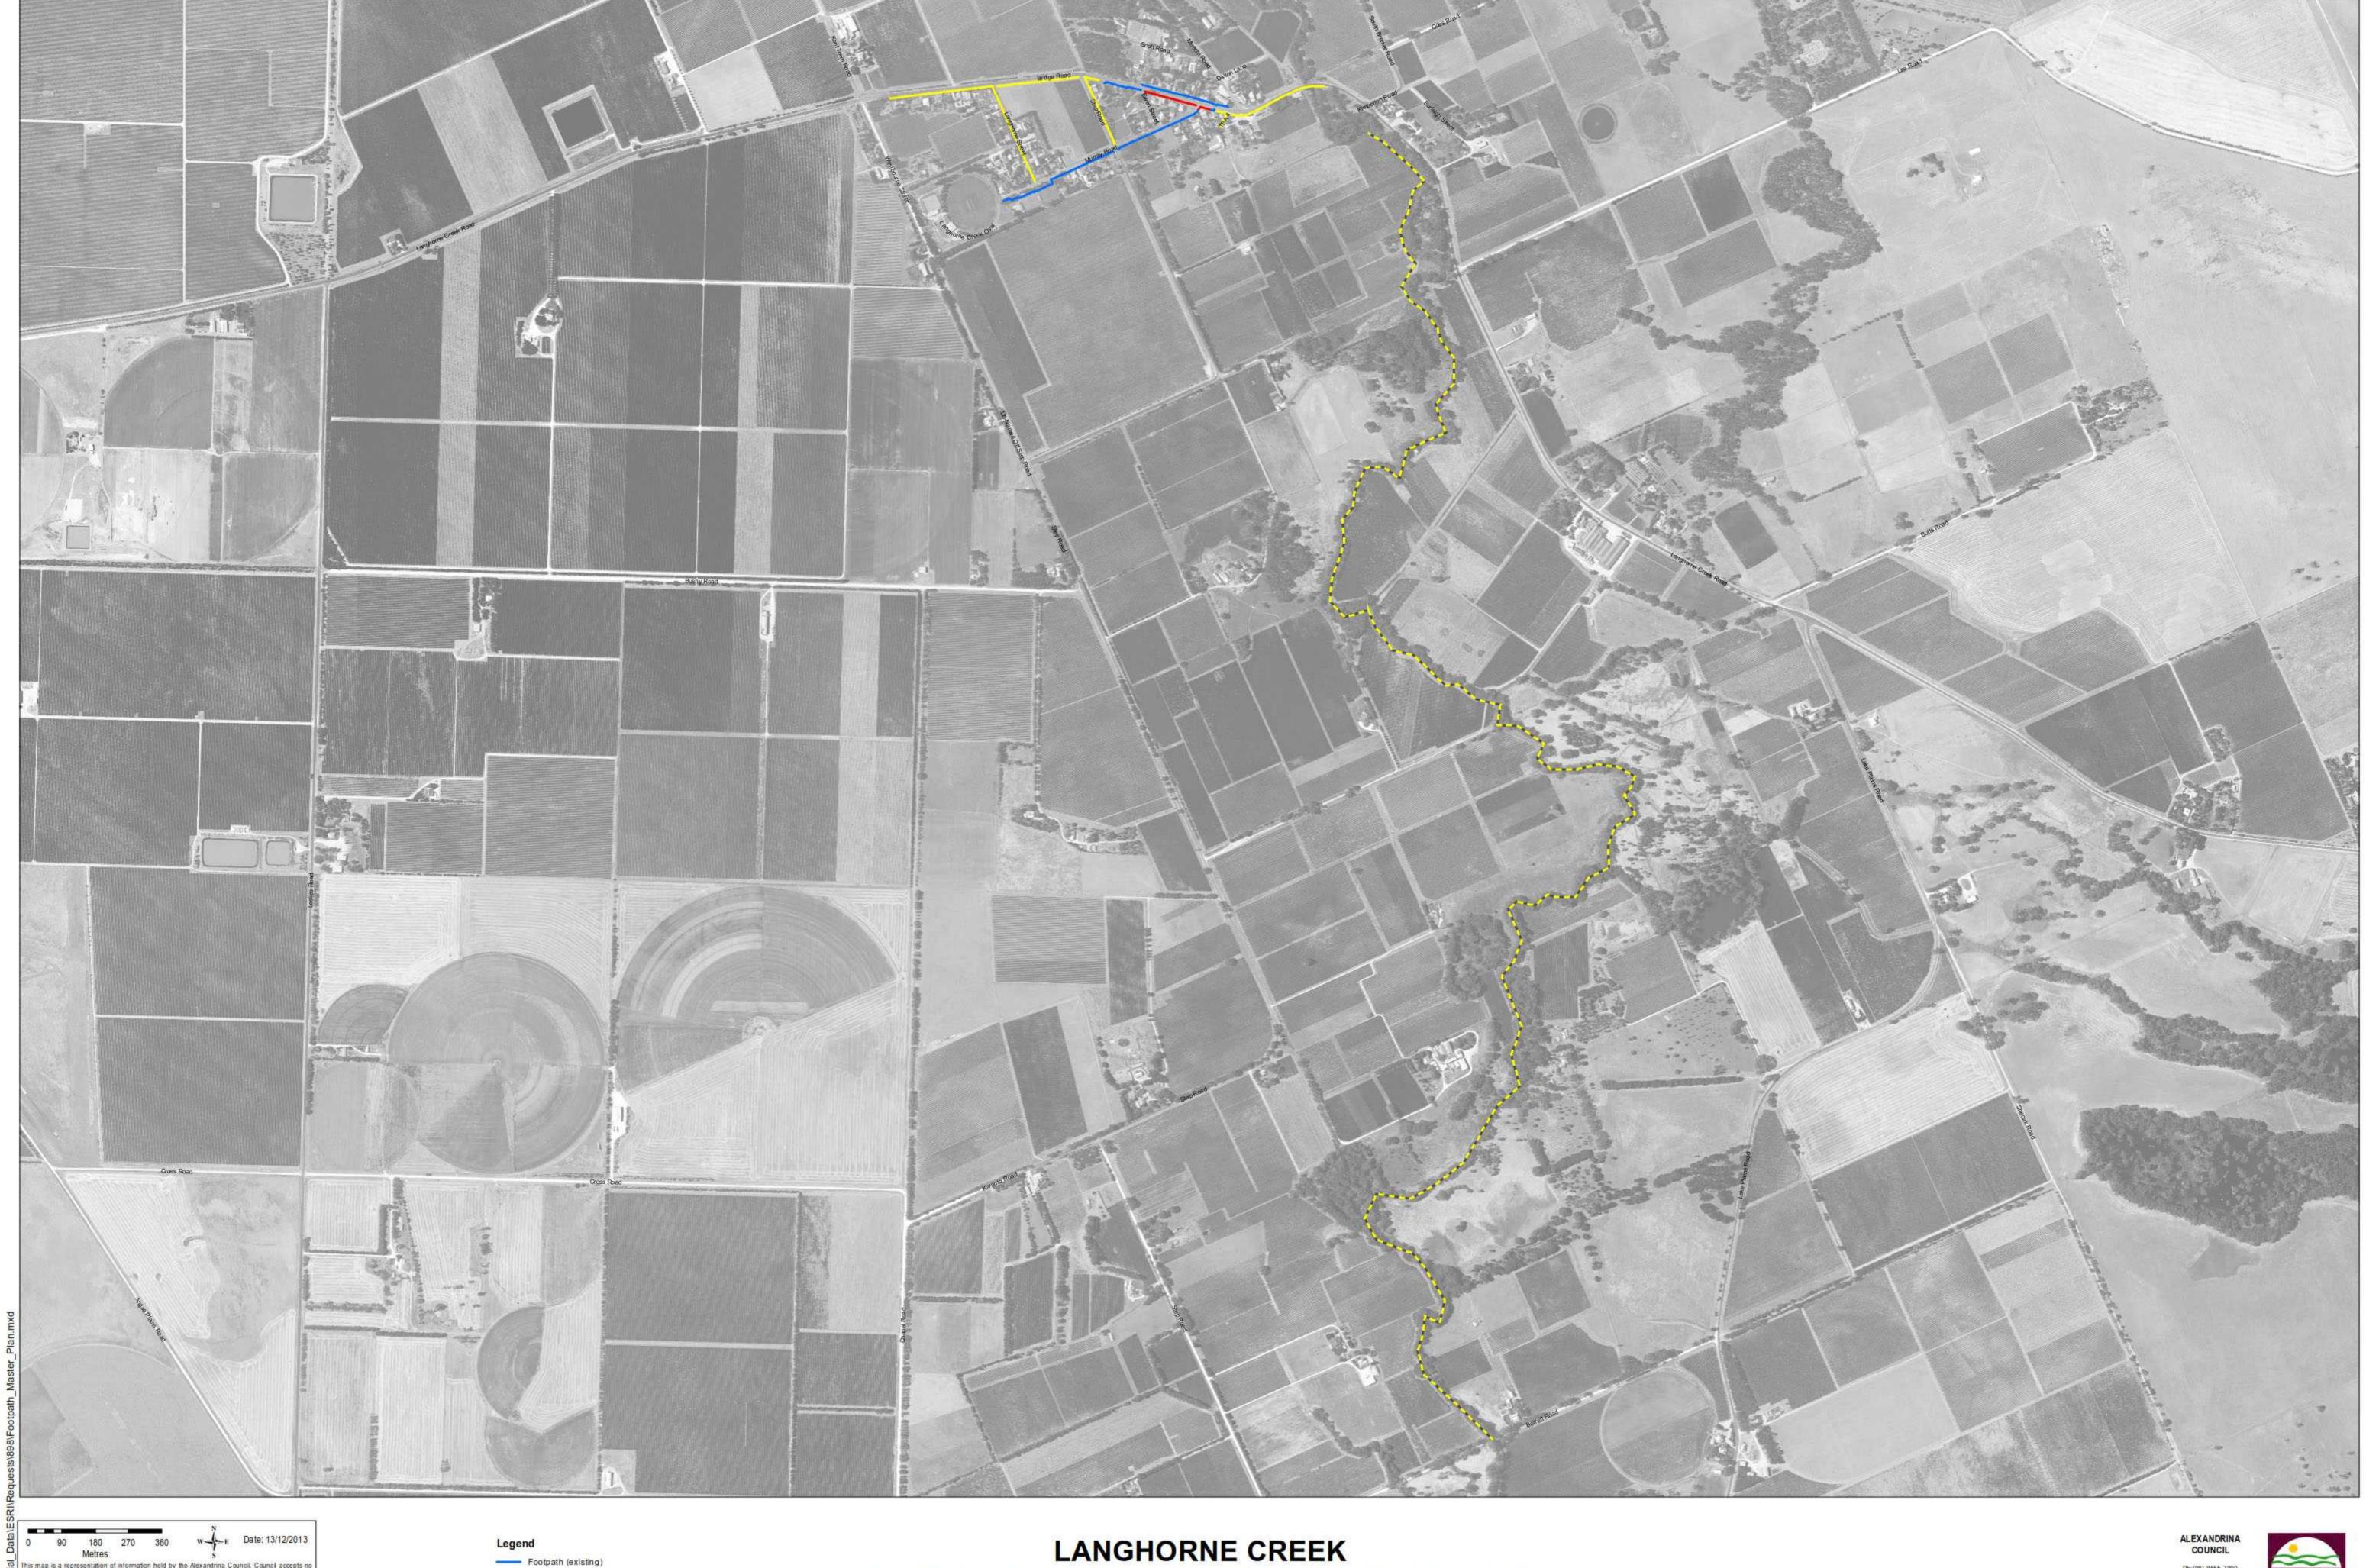

Footpath (existing)

Shared Path (existing)

Footpath (existing) 10Yr Renewal Program

Footpath Expansion 2013-2024

- - Shared Path Expansion 2013-2024

Footpath Expansion >2024

Shared Path Expansion >2024

- - Shared Path Expansion 2013-2024