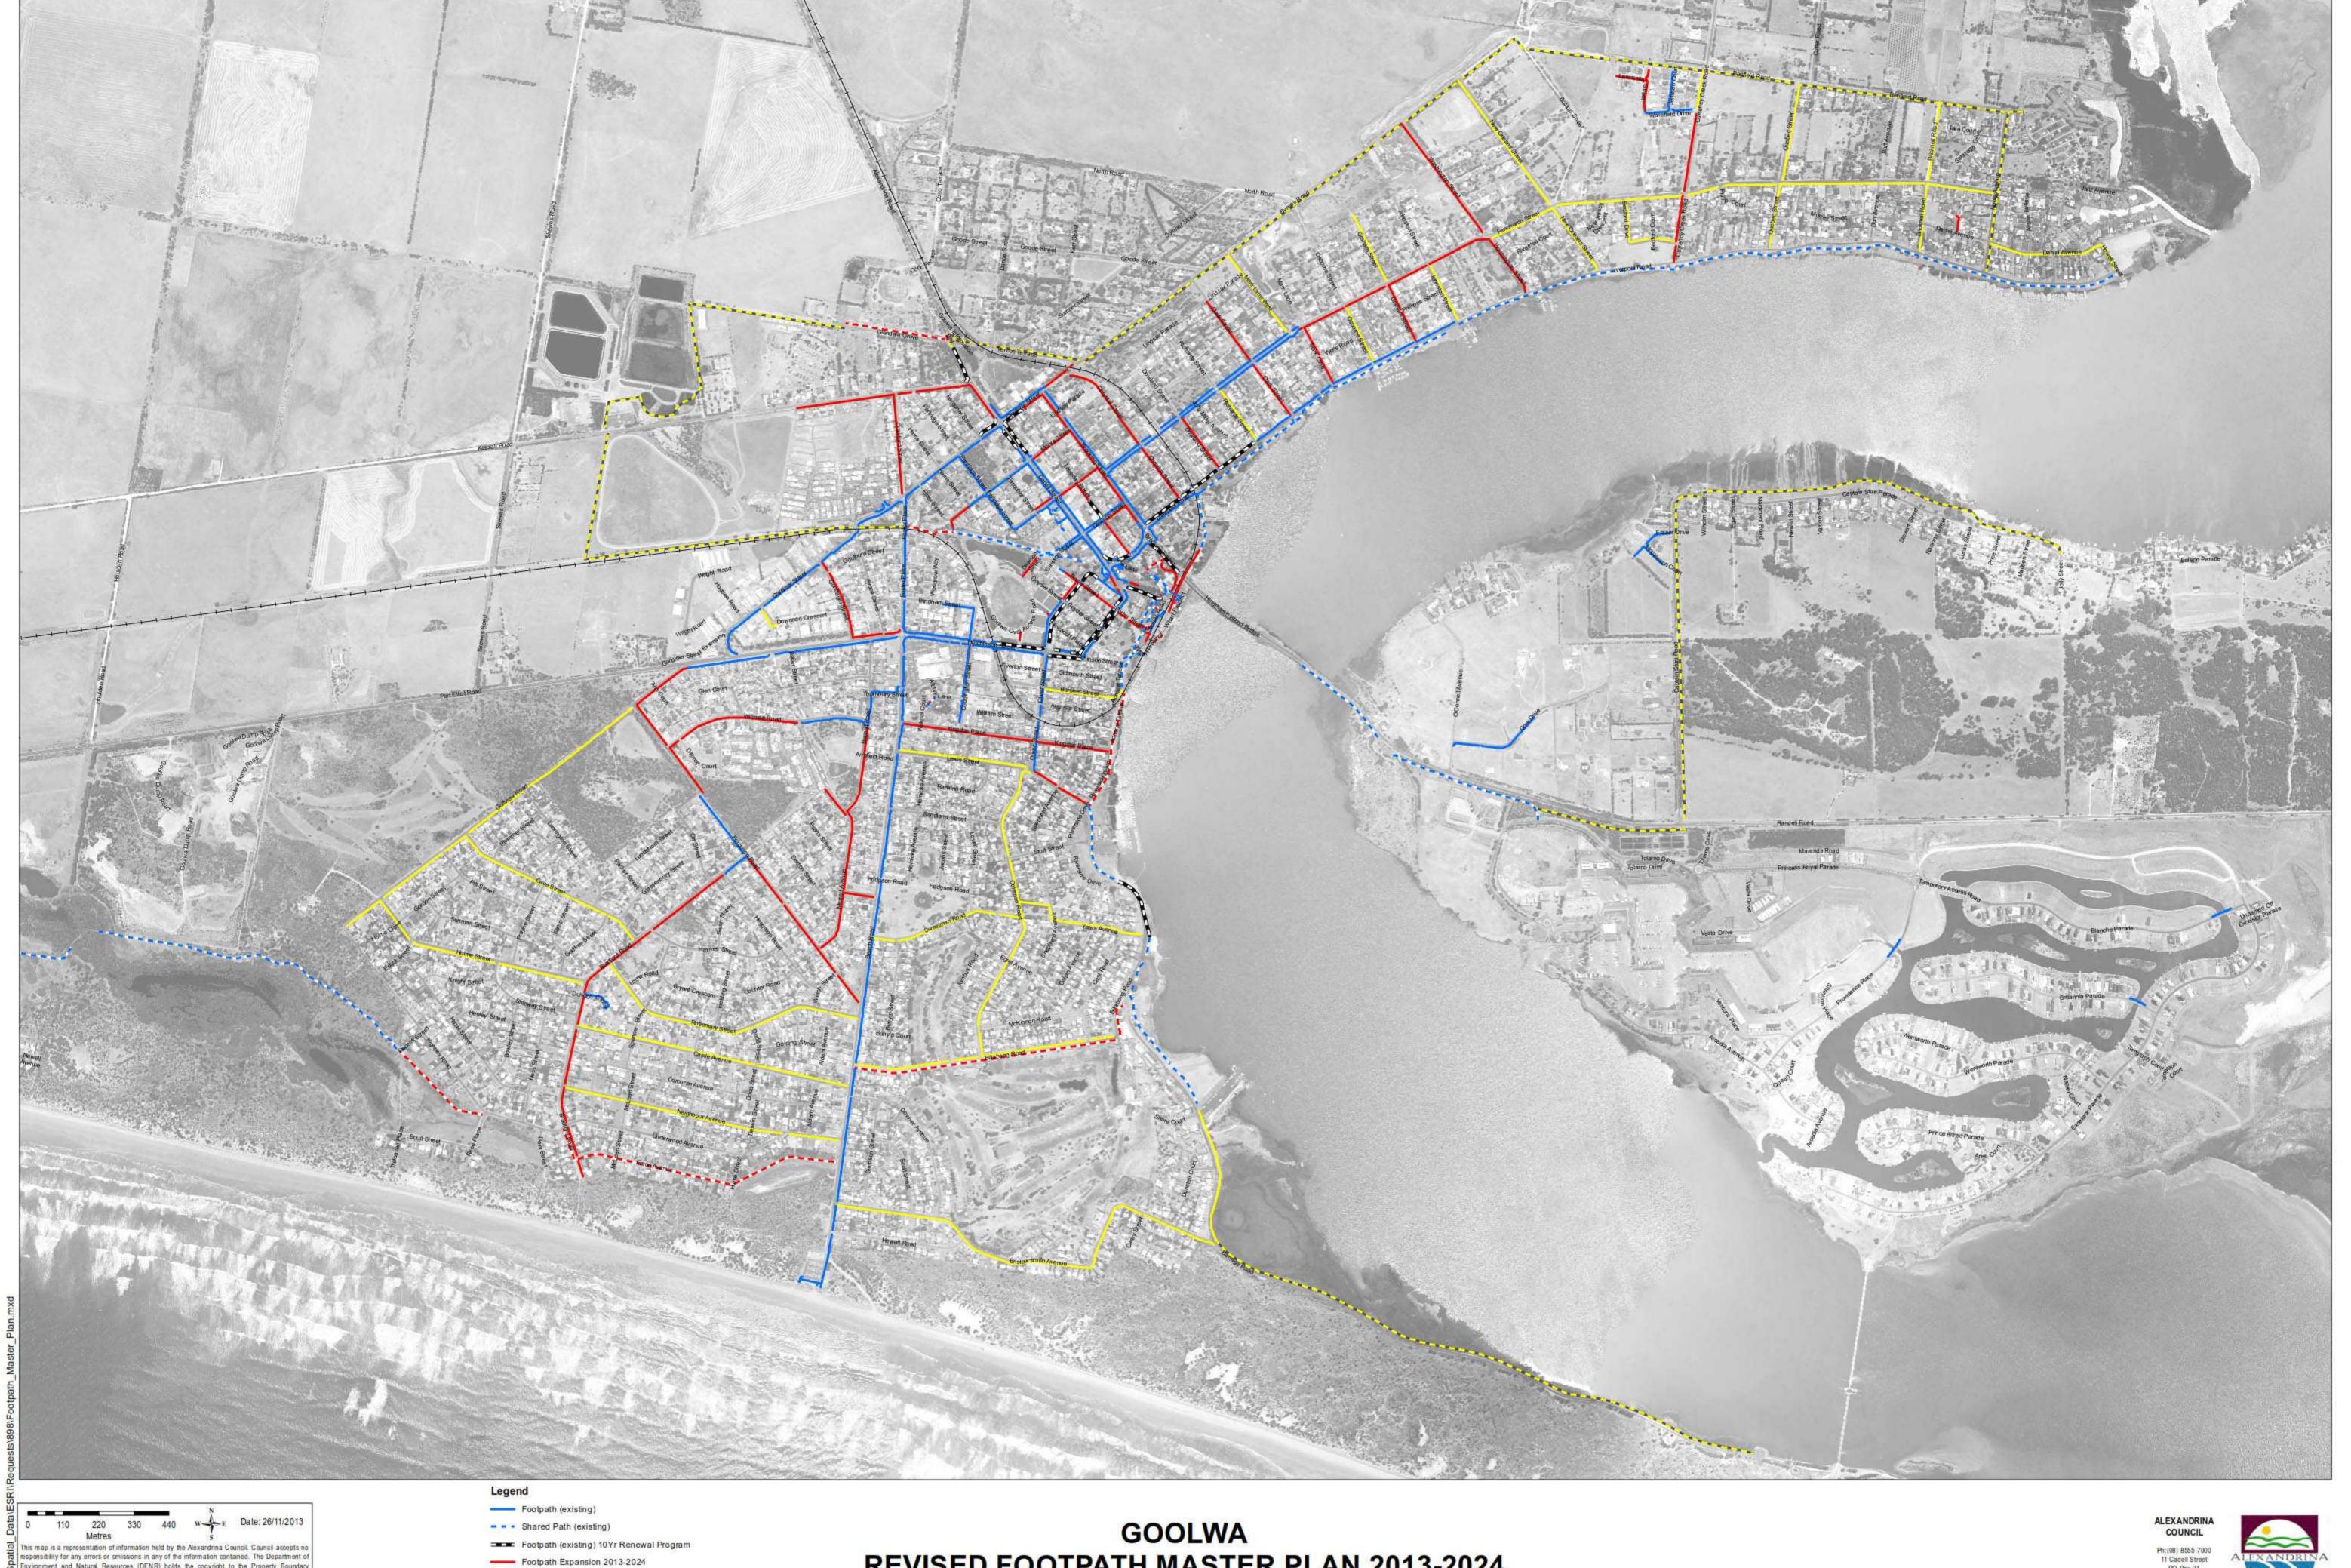

Footpath (existing)

Shared Path (existing)

Footpath (existing) 10Yr Renewal Program

Footpath Expansion 2013-2024

- - Shared Path Expansion 2013-2024

Footpath Expansion >2024

Shared Path Expansion >2024

- - Shared Path Expansion 2013-2024