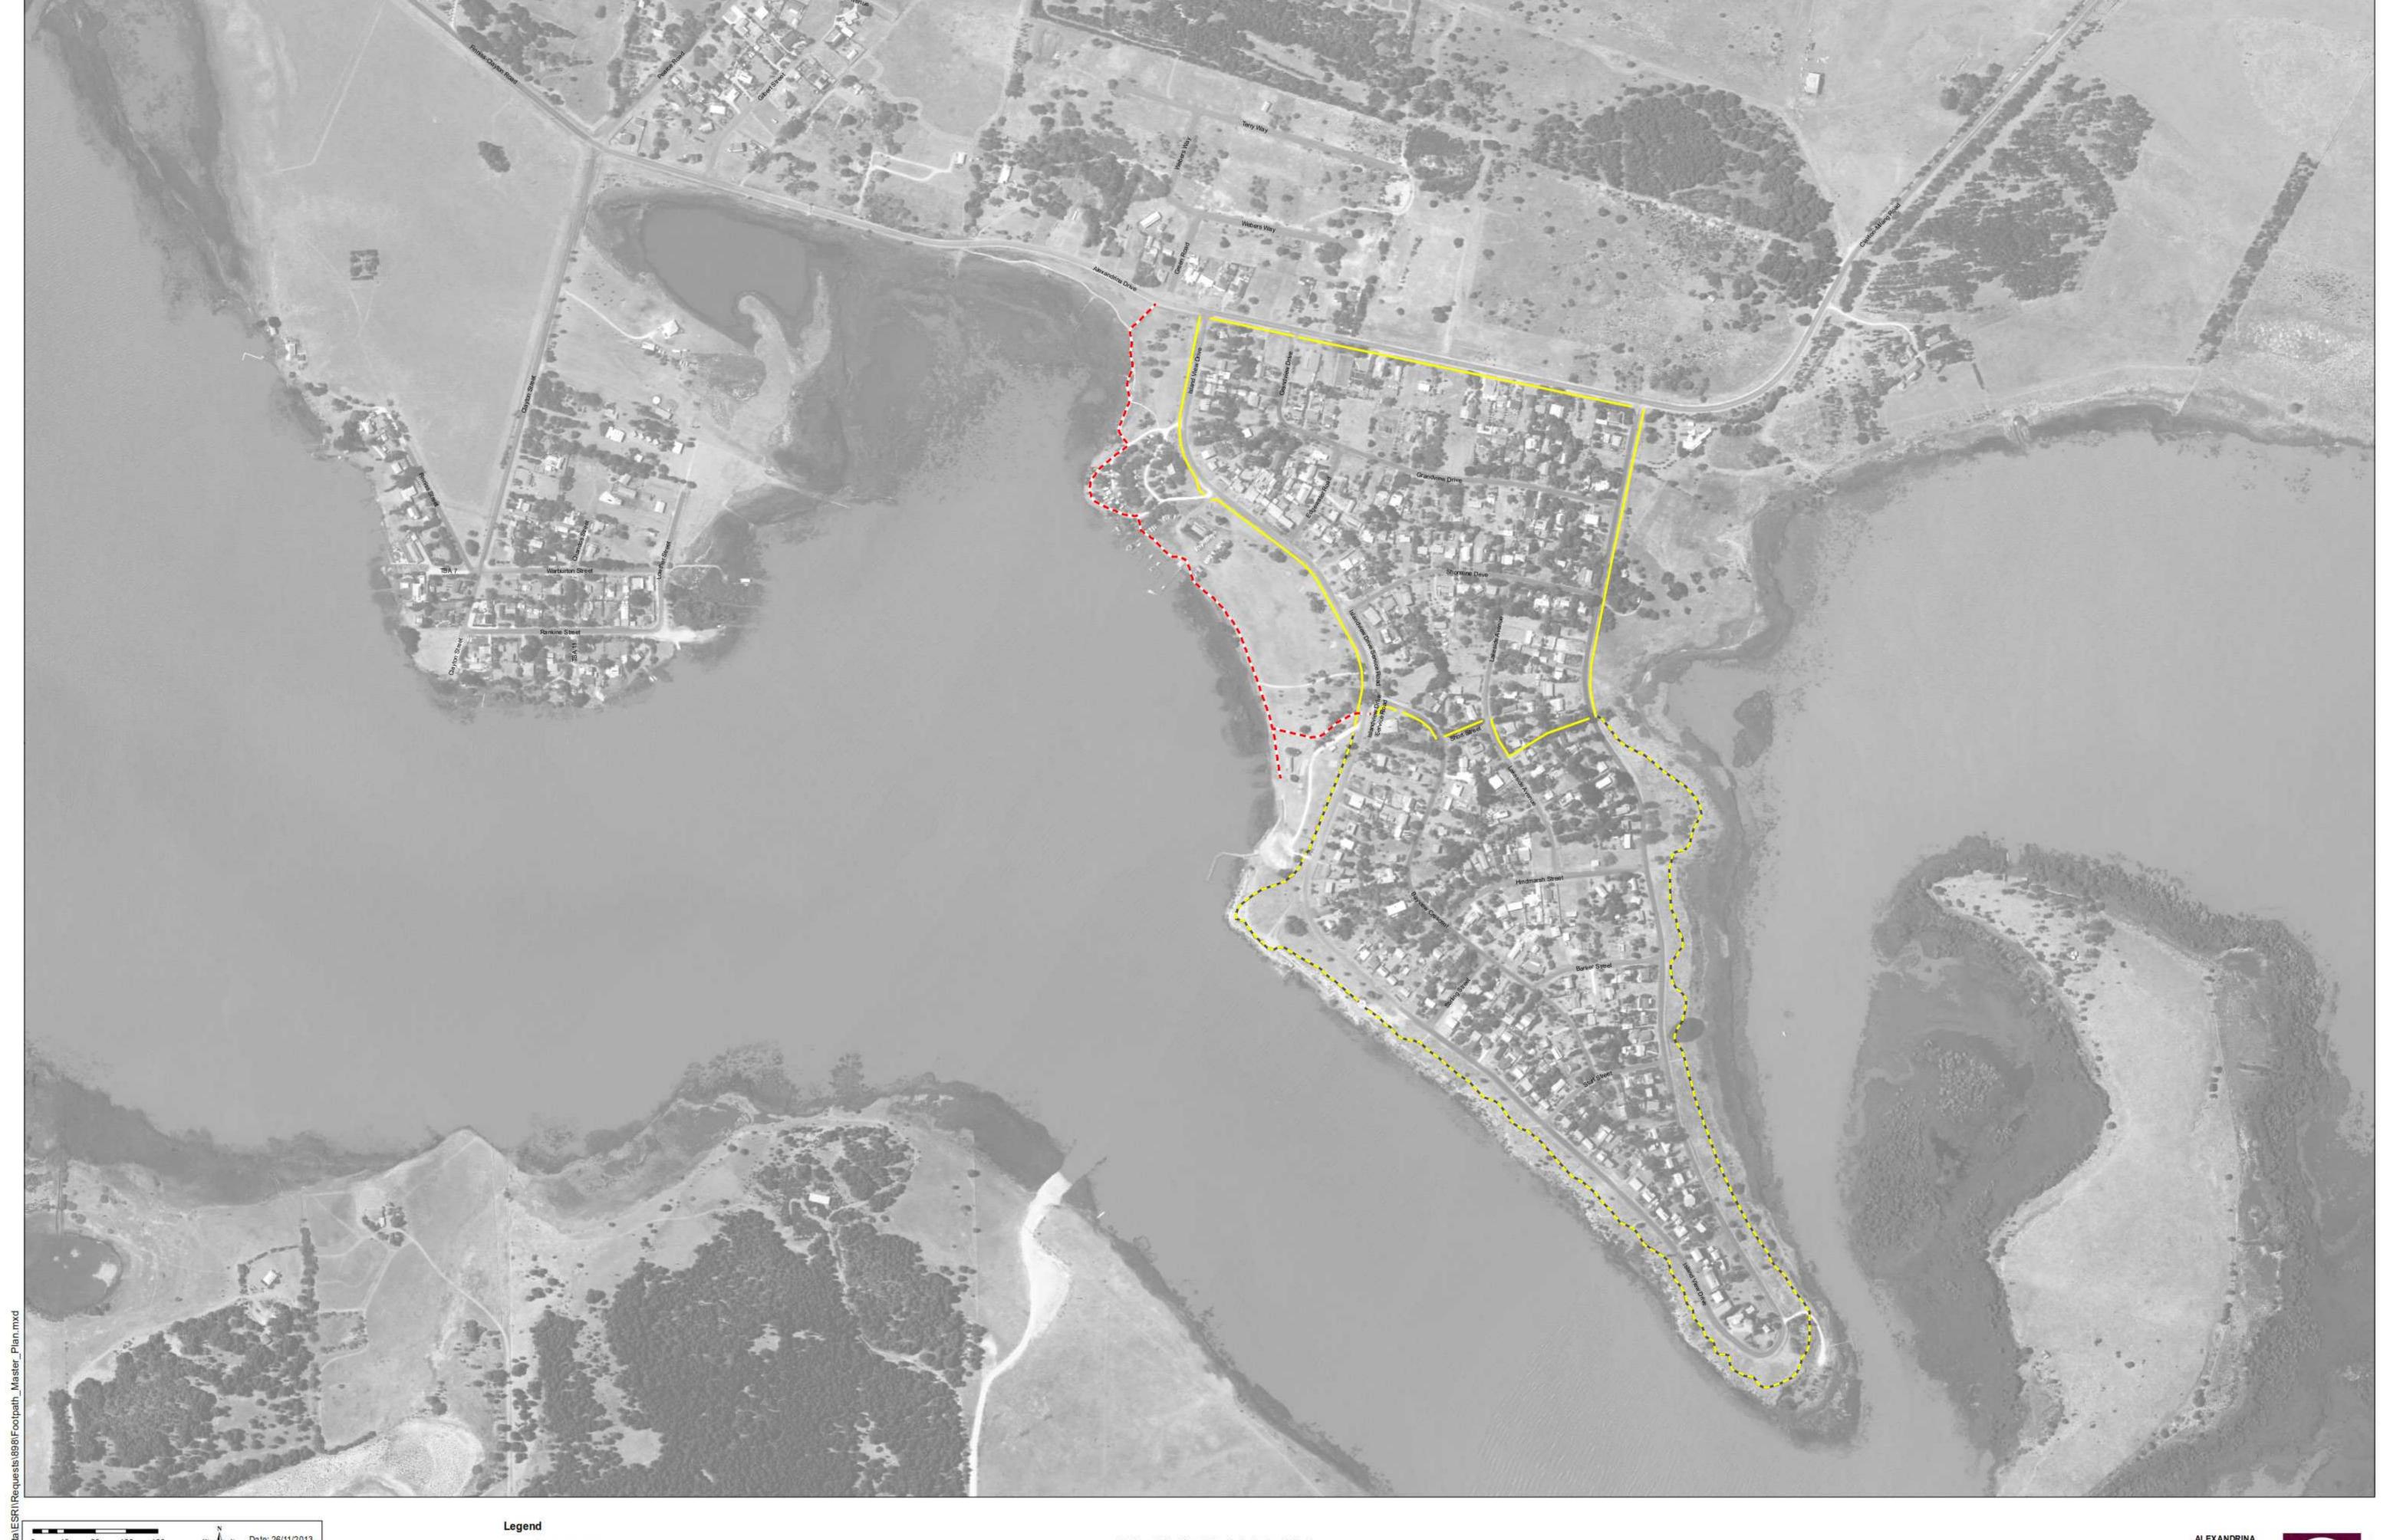

Footpath (existing)

Shared Path (existing)

Footpath (existing) 10Yr Renewal Program

Footpath Expansion 2013-2024

- - Shared Path Expansion 2013-2024

Footpath Expansion >2024

Shared Path Expansion >2024

- - Shared Path Expansion 2013-2024