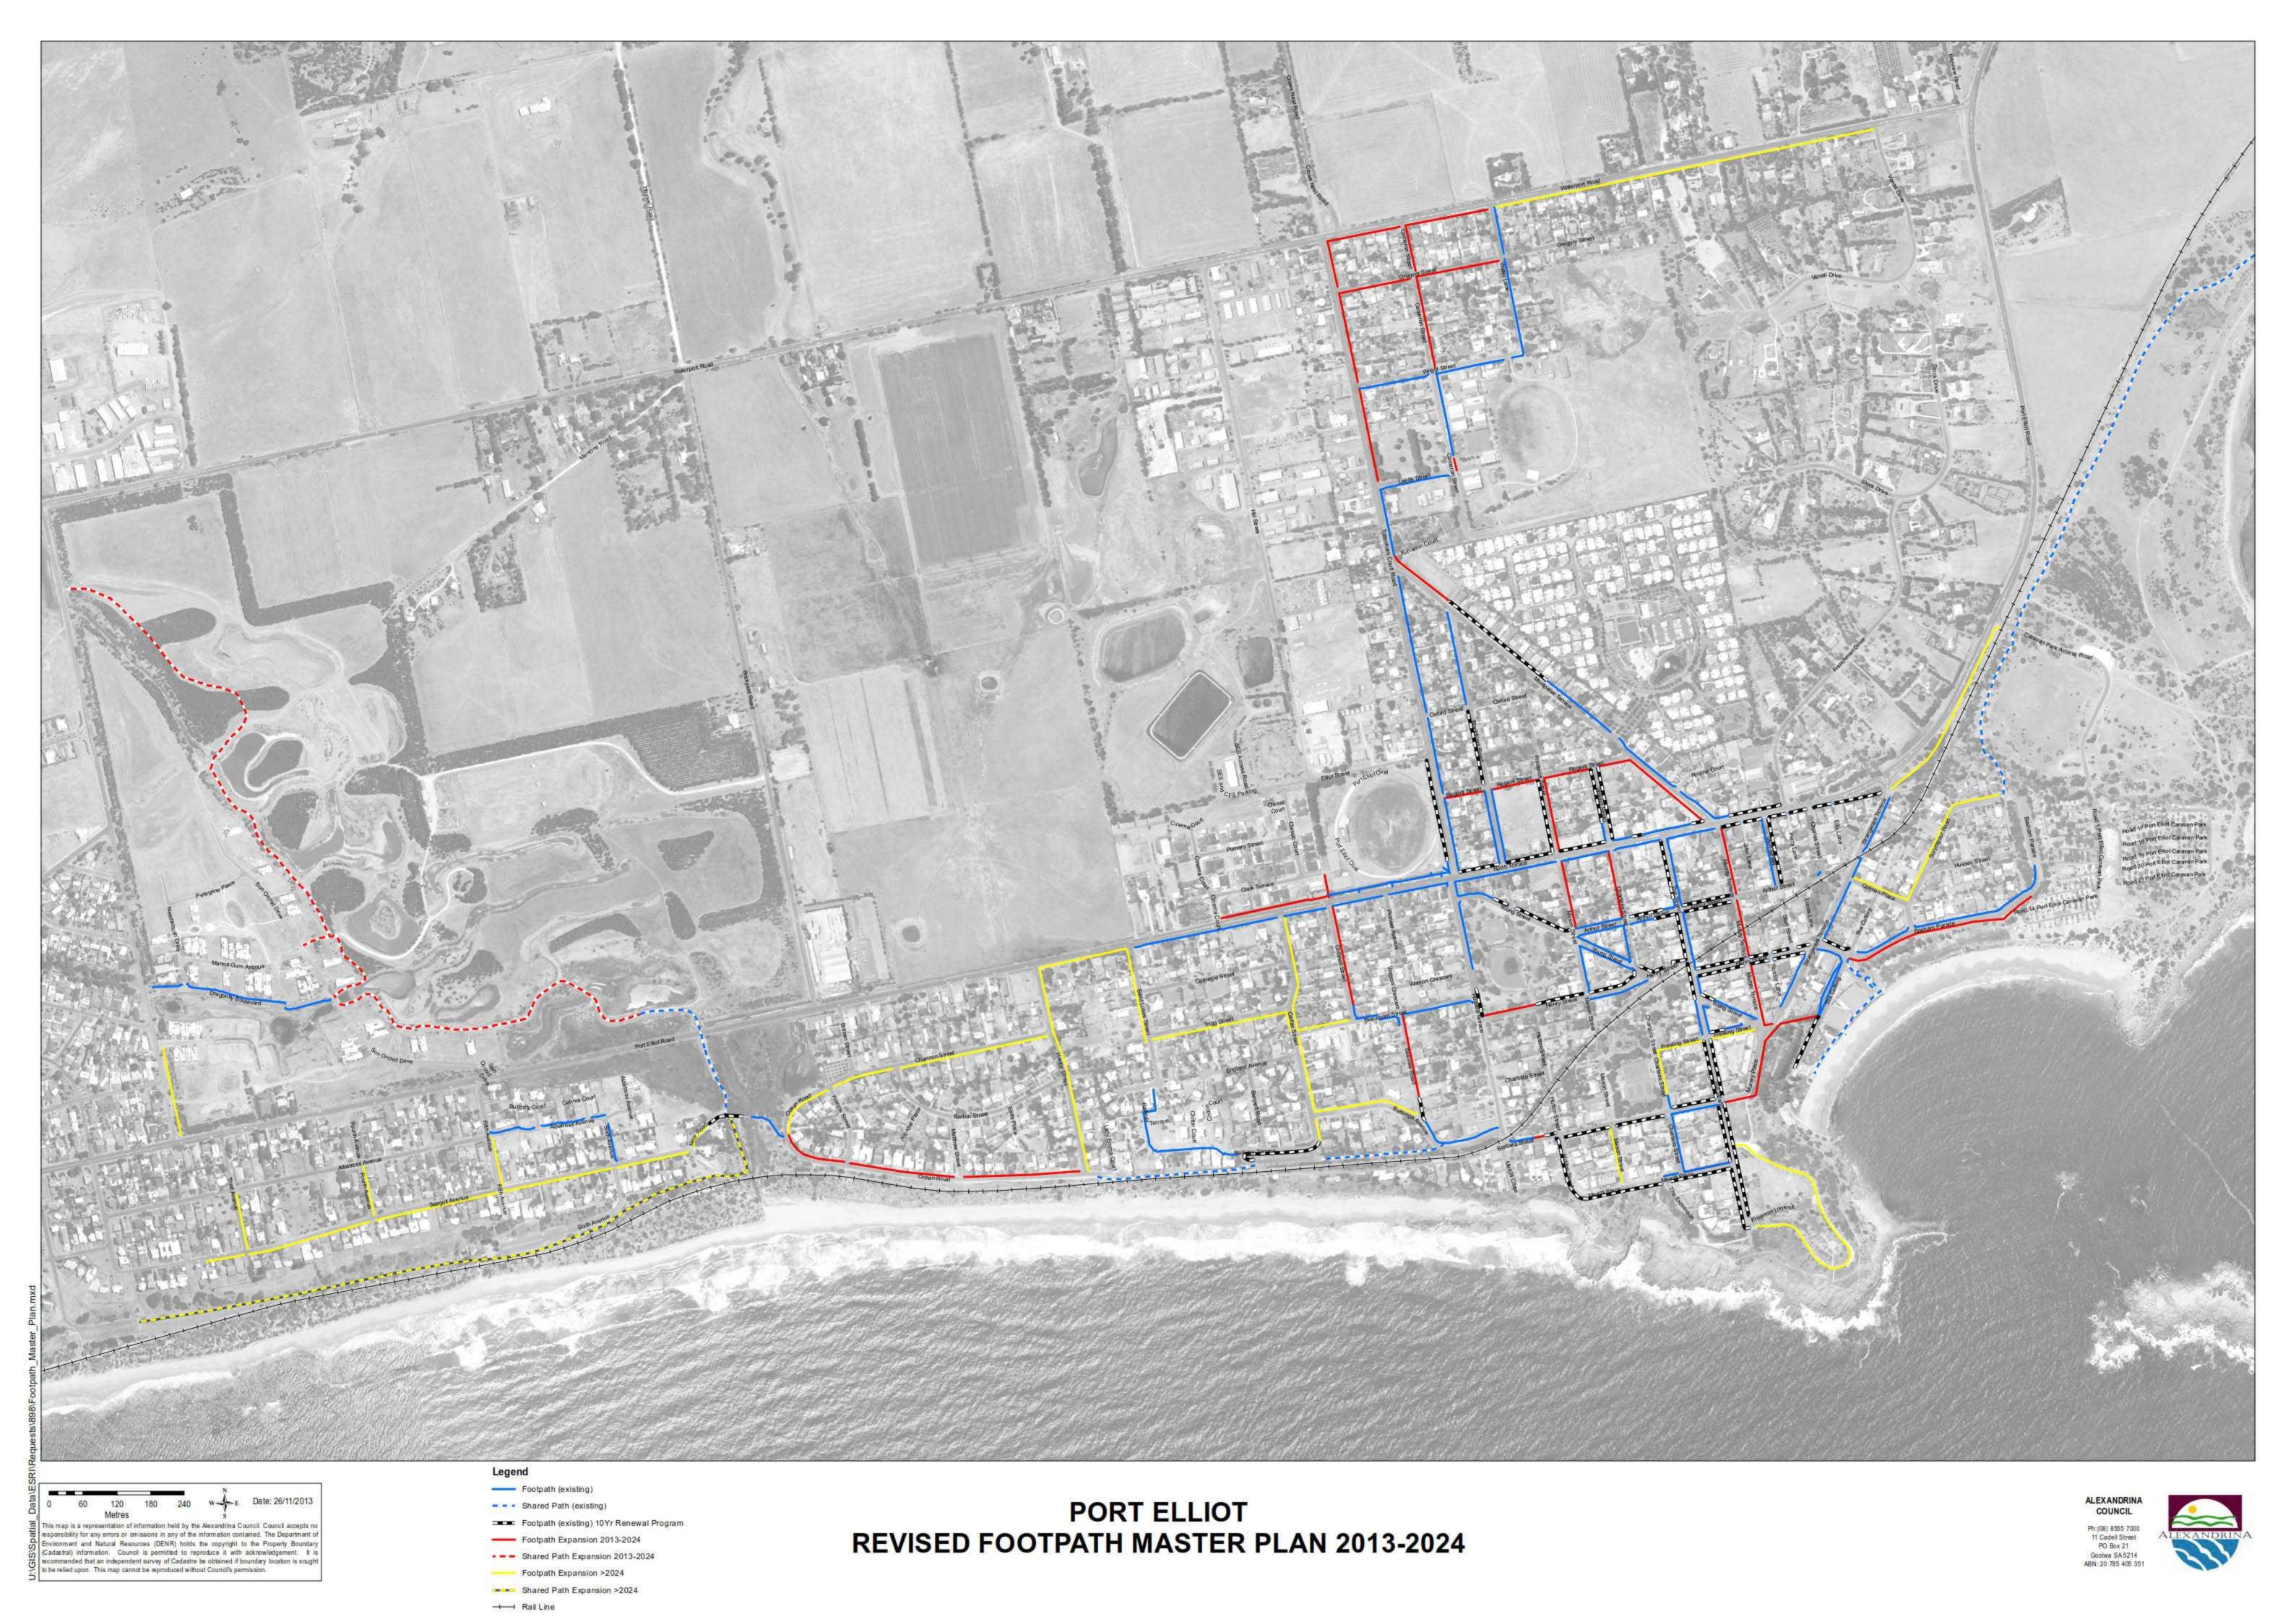

Footpath Expansion >2024 Shared Path Expansion >2024

→ Rail Line

**REVISED FOOTPATH MASTER PLAN 2013-2024** 

**REVISED FOOTPATH MASTER PLAN 2013-2024** 

Footpath (existing) 10Yr Renewal Program

---- Footpath Expansion 2013-2024 - - Shared Path Expansion 2013-2024