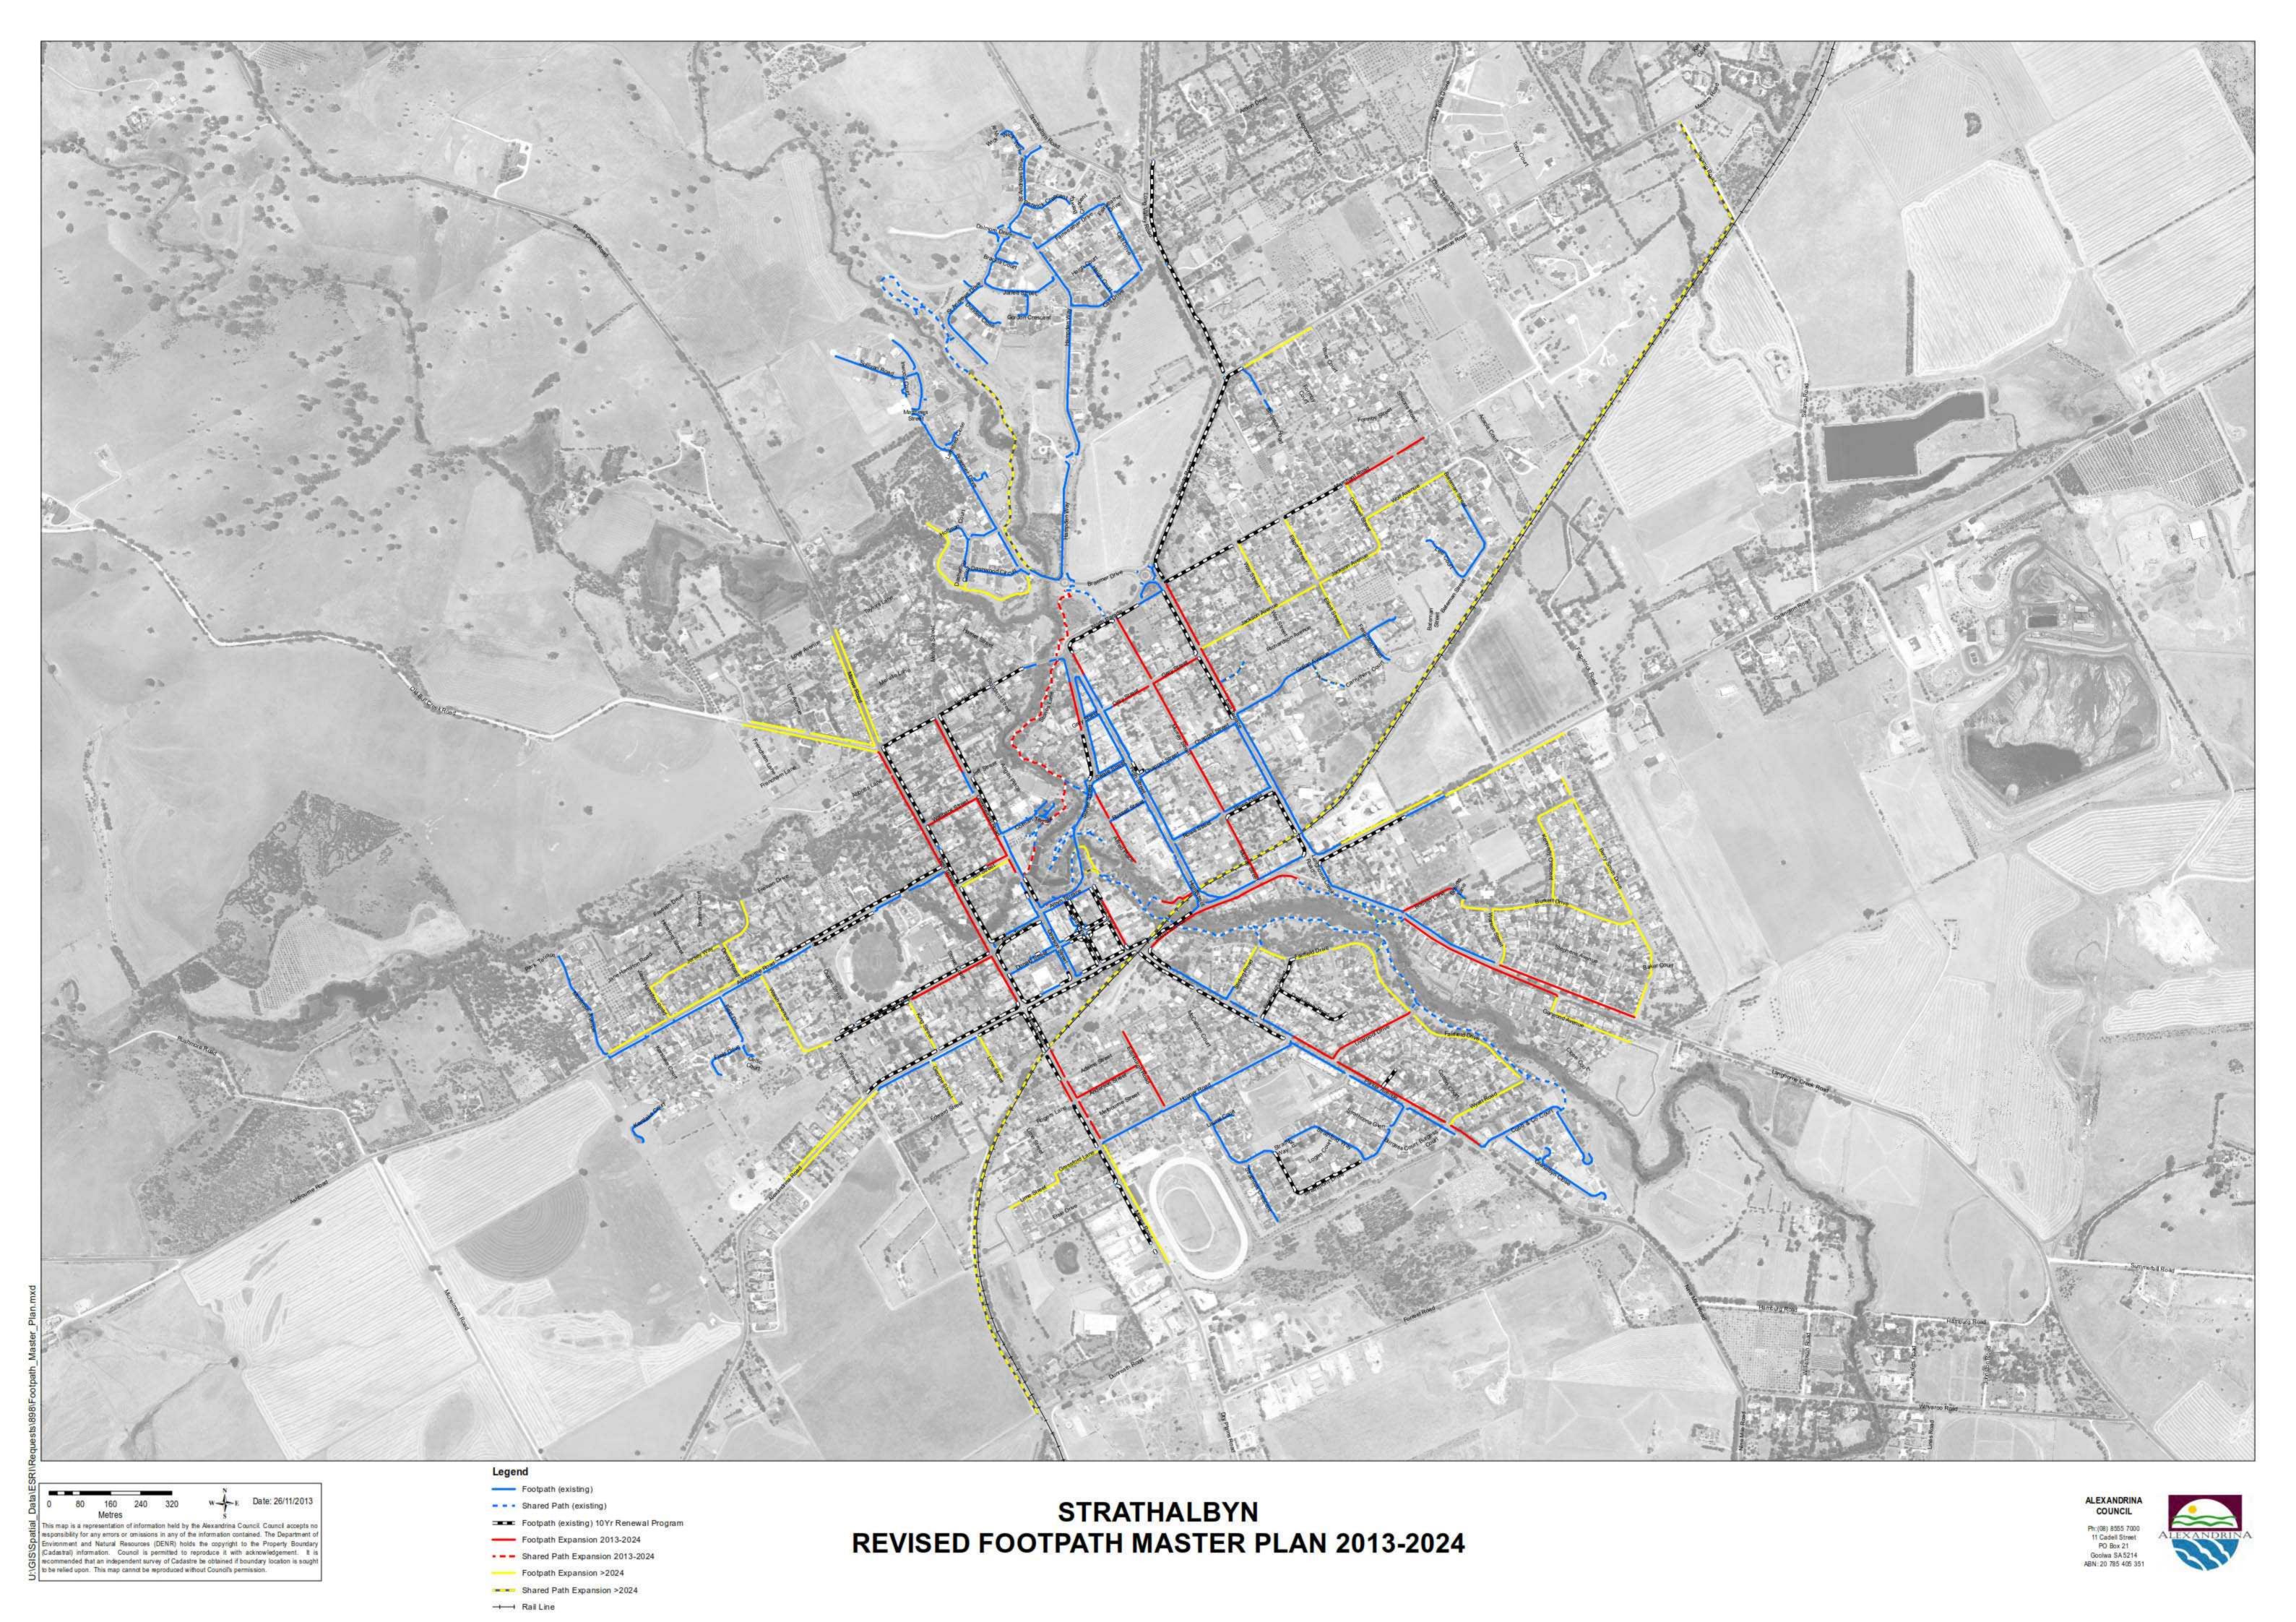

Footpath Expansion >2024 Shared Path Expansion >2024

→ Rail Line

**REVISED FOOTPATH MASTER PLAN 2013-2024** 

**REVISED FOOTPATH MASTER PLAN 2013-2024** 

Footpath (existing) 10Yr Renewal Program

---- Footpath Expansion 2013-2024 - - Shared Path Expansion 2013-2024