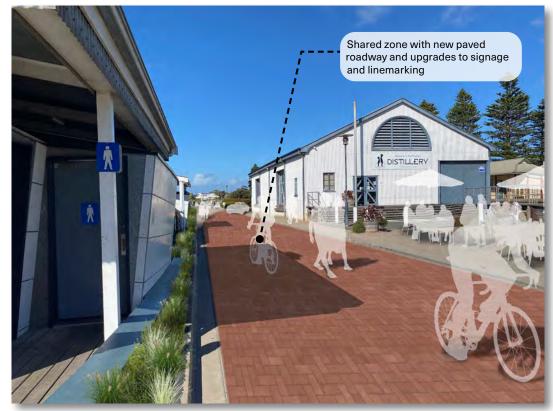

——( BARRAGE ROAD )-

RIVERSIDE DRIVE

GOOLWA WHARF

| Riverside Drive                                                                                                                | Goolwa Wharf                                                                                                                                                                                                                                                                          |                                            |
|--------------------------------------------------------------------------------------------------------------------------------|---------------------------------------------------------------------------------------------------------------------------------------------------------------------------------------------------------------------------------------------------------------------------------------|--------------------------------------------|
| Consultation     65% support new off-road bikeway.                                                                             | Consultation<br>Outcome 87% supported Option A with the Bikeway co                                                                                                                                                                                                                    |                                            |
| • Improved user safety and reduced conflict with vehicles                                                                      | 65% support for the proposed off-road Bikewa                                                                                                                                                                                                                                          | ay at Amelia Park Playground               |
| Future Considerations Interfacing with DIT roads & infrastructure. Consultation with DIT                                       | <ul> <li>Elimination of the dangerous unpaved section<br/>Hindmarsh Island Bridge</li> <li>Safer for cyclists as Jaralde Park can get busy</li> </ul>                                                                                                                                 | n through the parking lot just east of the |
| Cost (ex. GST) \$144,625 + GST                                                                                                 | <ul> <li>Reasons Provided</li> <li>Brings cyclists to Wharf area</li> <li>Improved connectivity between boardwalk are</li> <li>A more direct route that avoids conflict with the</li> <li>New off-road Bikeway through Amelia Park redangerous when vehicles are reversing</li> </ul> | ne train and steep grades                  |
| Goolwa Wharf - Boardwalk at Hector's Jetty                                                                                     | Future           Considerations         • Cohesion with the Goolwa Wharf Project                                                                                                                                                                                                      |                                            |
| Consultation<br>Outcome Multipe comments in favour of improving the alignment                                                  | <b>Cost (ex. GST)</b> \$514,085 + GST                                                                                                                                                                                                                                                 |                                            |
| • There are sharp bends at the end of the pontoons connecting to Goolwa Wharf                                                  |                                                                                                                                                                                                                                                                                       |                                            |
| Future<br>Considerations• Development approval of boardwalk (PlanSA)<br>• Environmental Protection Agency (work over/in water) | Goolwa Wharf - Amelia Park Playground to Richard B                                                                                                                                                                                                                                    | allard Park                                |
| <b>Cost (ex. GST)</b> \$359,290 + GST                                                                                          | Consultation<br>Outcome Neutral responses                                                                                                                                                                                                                                             |                                            |

| Riverside Drive                            |                                                                                                                              | Goolwa Wharf             |                                                                                                                                                                                                                                  |  |  |
|--------------------------------------------|------------------------------------------------------------------------------------------------------------------------------|--------------------------|----------------------------------------------------------------------------------------------------------------------------------------------------------------------------------------------------------------------------------|--|--|
| Consultation<br>Outcome                    | 65% support new off-road bikeway.                                                                                            | Consultation             | 87% supported Option A with the Bikeway continuing along the shared road.<br>43% support upgrade to intersections.                                                                                                               |  |  |
| Reasons Provided                           | Improved user safety and reduced conflict with vehicles                                                                      | Outcome                  | 65% support for the proposed off-road Bikeway at Amelia Park Playground                                                                                                                                                          |  |  |
| Future<br>Considerations                   | Interfacing with DIT roads & infrastructure. Consultation with DIT                                                           |                          | <ul> <li>Elimination of the dangerous unpaved section through the parking lot just east of the<br/>Hindmarsh Island Bridge</li> <li>Safer for cyclists as Jaralde Park can get busy</li> </ul>                                   |  |  |
| Cost (ex. GST)                             | \$144,625 + GST                                                                                                              | Reasons Provided         | <ul> <li>Brings cyclists to Wharf area</li> <li>Improved connectivity between boardwalk and paths</li> <li>A more direct route that avoids conflict with the train and steep grades</li> </ul>                                   |  |  |
|                                            |                                                                                                                              |                          | <ul> <li>A more directroute that avoids connict with the train and steep grades</li> <li>New off-road Bikeway through Amelia Park removes conflict with motorists, particularly dangerous when vehicles are reversing</li> </ul> |  |  |
| Goolwa Wharf - Boardwalk at Hector's Jetty |                                                                                                                              | Future<br>Considerations | Cohesion with the Goolwa Wharf Project                                                                                                                                                                                           |  |  |
| Consultation<br>Outcome                    | Multipe comments in favour of improving the alignment                                                                        | Cost (ex. GST)           | \$514,085 + GST                                                                                                                                                                                                                  |  |  |
| Reasons Provided                           | There are sharp bends at the end of the pontoons connecting to Goolwa Wharf                                                  |                          |                                                                                                                                                                                                                                  |  |  |
| Future<br>Considerations                   | <ul> <li>Development approval of boardwalk (PlanSA)</li> <li>Environmental Protection Agency (work over/in water)</li> </ul> | Goolwa Wharf             | - Amelia Park Playground to Richard Ballard Park                                                                                                                                                                                 |  |  |
| Cost (ex. GST)                             | \$359,290 + GST                                                                                                              | Consultation<br>Outcome  | Neutral responses                                                                                                                                                                                                                |  |  |
|                                            |                                                                                                                              | Decesso Drevided         | . Evistica charad acts in second condition                                                                                                                                                                                       |  |  |