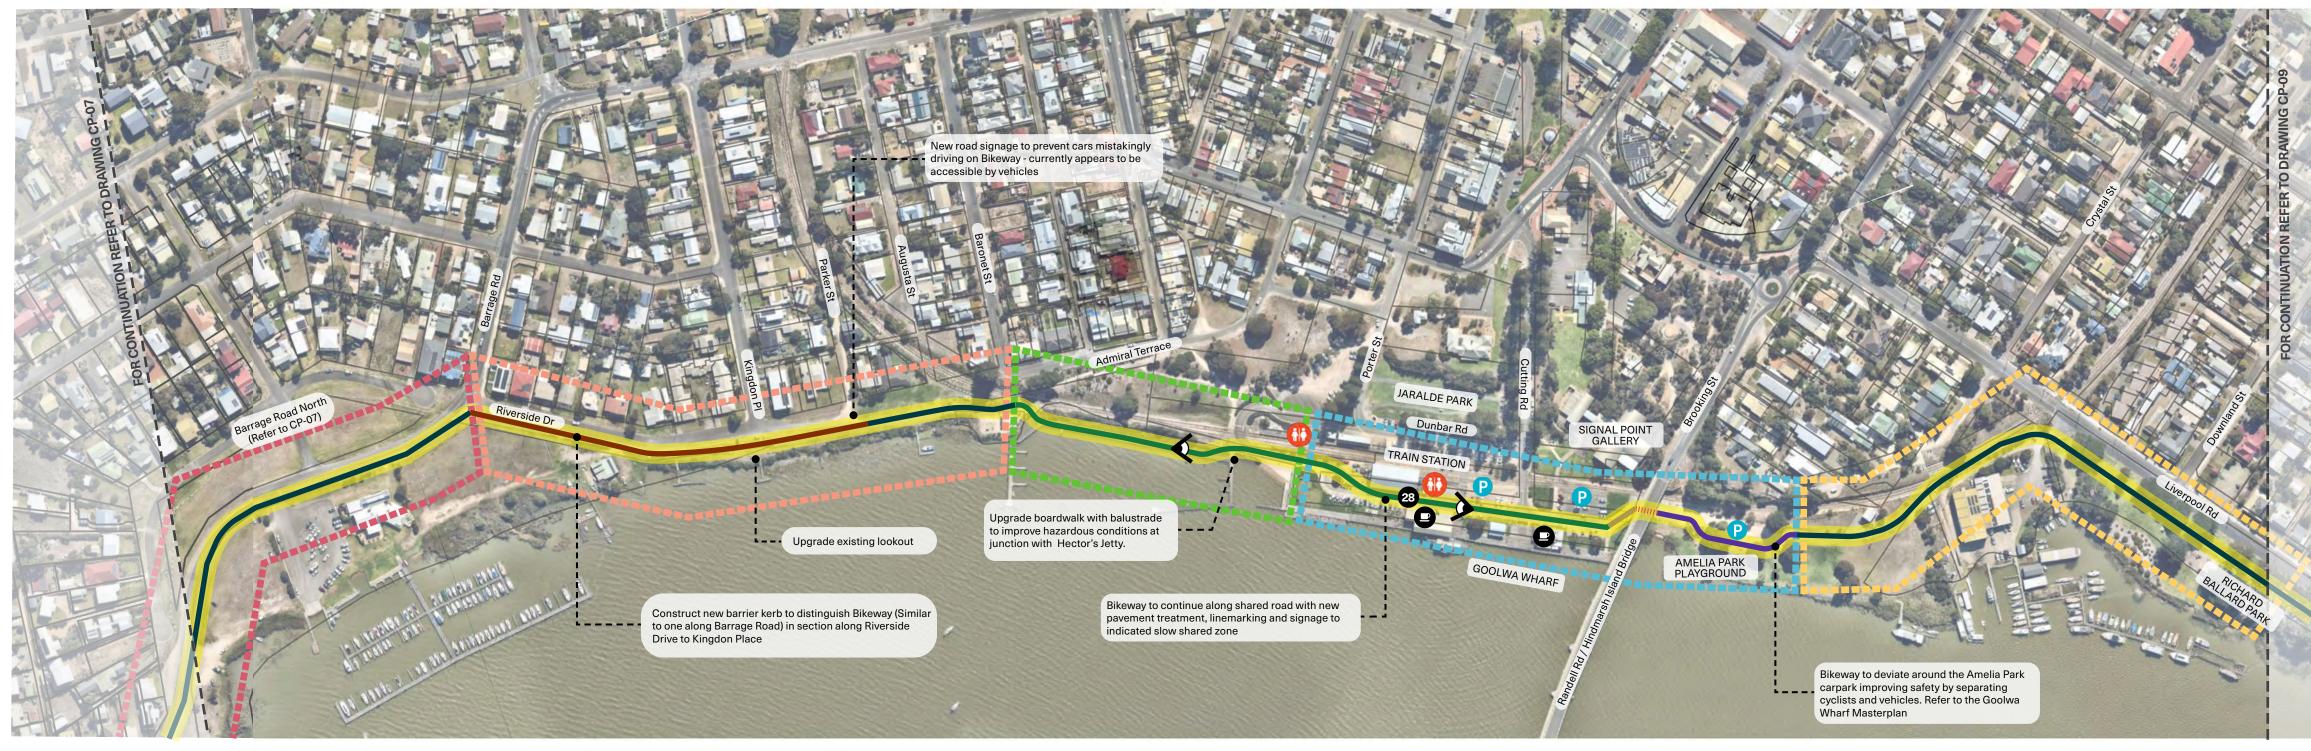

| Barrage Road North (Continues CP-08) |                                                                                                                                                                                                             |  |
|--------------------------------------|-------------------------------------------------------------------------------------------------------------------------------------------------------------------------------------------------------------|--|
| Consultation<br>Outcome              | 86% supported intersection upgrades<br>Suggestion to improve path radius at intersection with Riverside Drive.<br>Suggestion to provide some crossovers across Barrage Road for access and<br>connectivity. |  |
| Reasons Provided                     | To improve safety                                                                                                                                                                                           |  |
| Future<br>Considerations             | Integration of shared path with carpark entrances                                                                                                                                                           |  |
| Cost (ex. GST)                       | \$111,970 + GST                                                                                                                                                                                             |  |

Legend

| Legena      |                                                     |
|-------------|-----------------------------------------------------|
|             | Preferred Bikeway Alignment                         |
|             | Bikeway Option A                                    |
|             | New off-road Bikeway                                |
|             | New / enhanced on-road Bikeway                      |
|             | Existing on-road Bikeway route to be decommissioned |
|             | Existing off-road Bikeway                           |
|             | Improve intersection safety                         |
|             | Rail corridor                                       |
| <b>←-</b> > | Existing path connection                            |
| <b>A</b>    | Perspective view                                    |
| 8           | Cafe                                                |
| P           | Car Parking                                         |
| <b>Ť</b>    | Public Toilet                                       |
|             |                                                     |

#### Average Daily Traffic Volumes (January 2022)

|   |    |                        |     |                  | -       |            |
|---|----|------------------------|-----|------------------|---------|------------|
|   |    | Location               | Car | Heavy<br>Vehicle | Cyclist | Pedestrian |
| ę | 28 | Wharf (Distillery)     | 471 | 25               | 42      | 437        |
| ę | 29 | Cutting (Midblock)     | 980 | 57               | 38      | NA         |
| ( | 30 | Wharf (Beneath Bridge) | 348 | 34               | 80      | NA         |

——( BARRAGE ROAD )-

RIVERSIDE DRIVE

GOOLWA WHARF

| Riverside Drive                                                                                                                | Goolwa Wharf                                                                                                                                                                                                                                                                          |                                            |
|--------------------------------------------------------------------------------------------------------------------------------|---------------------------------------------------------------------------------------------------------------------------------------------------------------------------------------------------------------------------------------------------------------------------------------|--------------------------------------------|
| Consultation     65% support new off-road bikeway.                                                                             | Consultation<br>Outcome 87% supported Option A with the Bikeway co                                                                                                                                                                                                                    |                                            |
| • Improved user safety and reduced conflict with vehicles                                                                      | 65% support for the proposed off-road Bikewa                                                                                                                                                                                                                                          | ay at Amelia Park Playground               |
| Future Considerations Interfacing with DIT roads & infrastructure. Consultation with DIT                                       | <ul> <li>Elimination of the dangerous unpaved section<br/>Hindmarsh Island Bridge</li> <li>Safer for cyclists as Jaralde Park can get busy</li> </ul>                                                                                                                                 | n through the parking lot just east of the |
| Cost (ex. GST) \$144,625 + GST                                                                                                 | <ul> <li>Reasons Provided</li> <li>Brings cyclists to Wharf area</li> <li>Improved connectivity between boardwalk are</li> <li>A more direct route that avoids conflict with the</li> <li>New off-road Bikeway through Amelia Park redangerous when vehicles are reversing</li> </ul> | ne train and steep grades                  |
| Goolwa Wharf - Boardwalk at Hector's Jetty                                                                                     | Future           Considerations         • Cohesion with the Goolwa Wharf Project                                                                                                                                                                                                      |                                            |
| Consultation<br>Outcome Multipe comments in favour of improving the alignment                                                  | <b>Cost (ex. GST)</b> \$514,085 + GST                                                                                                                                                                                                                                                 |                                            |
| • There are sharp bends at the end of the pontoons connecting to Goolwa Wharf                                                  |                                                                                                                                                                                                                                                                                       |                                            |
| Future<br>Considerations• Development approval of boardwalk (PlanSA)<br>• Environmental Protection Agency (work over/in water) | Goolwa Wharf - Amelia Park Playground to Richard B                                                                                                                                                                                                                                    | allard Park                                |
| <b>Cost (ex. GST)</b> \$359,290 + GST                                                                                          | Consultation<br>Outcome Neutral responses                                                                                                                                                                                                                                             |                                            |

| Riverside Drive                            |                                                                                                                              | Goolwa Wharf             |                                                                                                                                                                                                                                  |  |  |
|--------------------------------------------|------------------------------------------------------------------------------------------------------------------------------|--------------------------|----------------------------------------------------------------------------------------------------------------------------------------------------------------------------------------------------------------------------------|--|--|
| Consultation<br>Outcome                    | 65% support new off-road bikeway.                                                                                            | Consultation             | 87% supported Option A with the Bikeway continuing along the shared road.<br>43% support upgrade to intersections.                                                                                                               |  |  |
| Reasons Provided                           | Improved user safety and reduced conflict with vehicles                                                                      | Outcome                  | 65% support for the proposed off-road Bikeway at Amelia Park Playground                                                                                                                                                          |  |  |
| Future<br>Considerations                   | Interfacing with DIT roads & infrastructure. Consultation with DIT                                                           |                          | <ul> <li>Elimination of the dangerous unpaved section through the parking lot just east of the<br/>Hindmarsh Island Bridge</li> <li>Safer for cyclists as Jaralde Park can get busy</li> </ul>                                   |  |  |
| Cost (ex. GST)                             | \$144,625 + GST                                                                                                              | Reasons Provided         | <ul> <li>Brings cyclists to Wharf area</li> <li>Improved connectivity between boardwalk and paths</li> <li>A more direct route that avoids conflict with the train and steep grades</li> </ul>                                   |  |  |
|                                            |                                                                                                                              |                          | <ul> <li>A more directroute that avoids connict with the train and steep grades</li> <li>New off-road Bikeway through Amelia Park removes conflict with motorists, particularly dangerous when vehicles are reversing</li> </ul> |  |  |
| Goolwa Wharf - Boardwalk at Hector's Jetty |                                                                                                                              | Future<br>Considerations | Cohesion with the Goolwa Wharf Project                                                                                                                                                                                           |  |  |
| Consultation<br>Outcome                    | Multipe comments in favour of improving the alignment                                                                        | Cost (ex. GST)           | \$514,085 + GST                                                                                                                                                                                                                  |  |  |
| Reasons Provided                           | There are sharp bends at the end of the pontoons connecting to Goolwa Wharf                                                  |                          |                                                                                                                                                                                                                                  |  |  |
| Future<br>Considerations                   | <ul> <li>Development approval of boardwalk (PlanSA)</li> <li>Environmental Protection Agency (work over/in water)</li> </ul> | Goolwa Wharf             | - Amelia Park Playground to Richard Ballard Park                                                                                                                                                                                 |  |  |
| Cost (ex. GST)                             | \$359,290 + GST                                                                                                              | Consultation<br>Outcome  | Neutral responses                                                                                                                                                                                                                |  |  |
|                                            |                                                                                                                              | Decesso Drevided         | . Evistica charad acts in second condition                                                                                                                                                                                       |  |  |