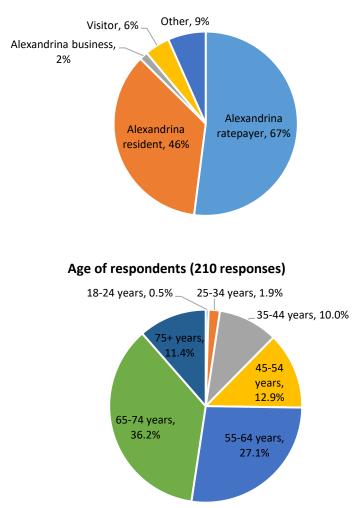

Council engaged with community and stakeholders to understand the level of support for each of the upgrade options for each section of the Bikeway in the Alexandrina Council area.

The Engagement Report (Appendix A) summarises the engagement undertaken and its results.

#### **Engagement Process**

The engagement sought feedback to understand the level of community and stakeholder support for the different upgrade options in the draft Concept Plans prepared for each section of the Encounter Bikeway in the Alexandrina Council area.

The engagement was undertaken between 16 May and 13 June 22 and included:

- Drop in sessions at which the community could drop-in, view the plans, ask questions of the design team and fill in a hard copy survey:
- 20 May 12-3pm Goolwa Library
- 21 May 1-4pm Chiton Rocks Surf Life Saving Club
- 2. Online survey on Council's Your Say Page (www.mysay. alexandrina.sa.gov.au/encounterbikeway).