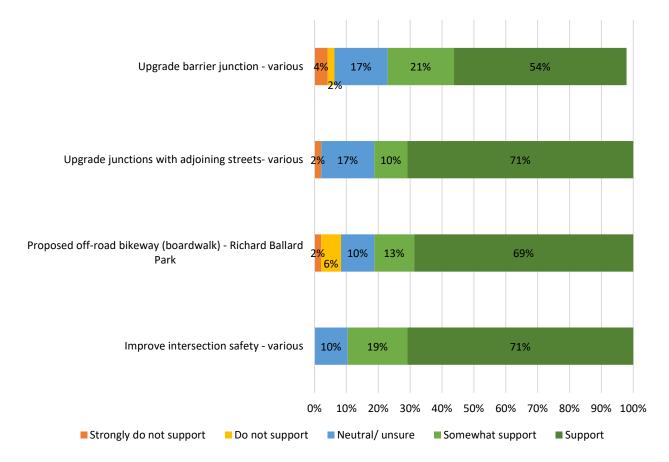

 1:20000@A3
 1
 1
 1

 0
 20
 50
 100
 200M

H RICHARD BALLARD PARK

LIVERPOOL ROAD

| <b>Richard Ballard</b>   | Park                                                                                                                                                                                           |
|--------------------------|------------------------------------------------------------------------------------------------------------------------------------------------------------------------------------------------|
| Consultation<br>Outcome  | 82% supported a new off-road boardwalk at Richard Ballard Park                                                                                                                                 |
| Reasons Provided         | Improves safety and access.                                                                                                                                                                    |
| Future<br>Considerations | <ul> <li>Cultural heritage protection; Consultation with Ngarrindjeri Aboriginal Corporati</li> <li>Significant Tree protection</li> <li>Development approval of boardwalk (PlanSA)</li> </ul> |
| Cost (ex. GST)           | \$511,450 + GST                                                                                                                                                                                |