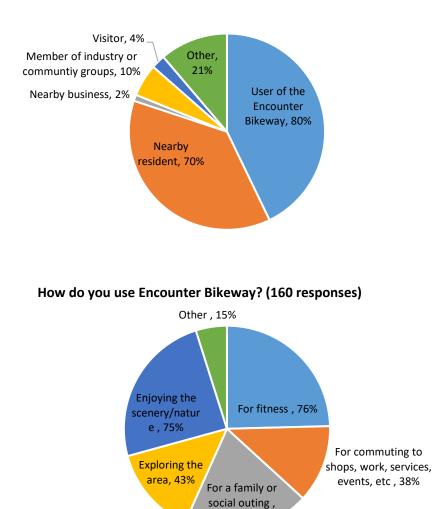

Council engaged with community and stakeholders to understand the level of support for each of the upgrade options for each section of the Bikeway in the Alexandrina Council area.

The Engagement Report (Appendix A) summarises the engagement undertaken and its results.

#### **Engagement Process**

The engagement sought feedback to understand the level of community and stakeholder support for the different upgrade options in the draft Concept Plans prepared for each section of the Encounter Bikeway in the Alexandrina Council area.

The engagement was undertaken between 16 May and 13 June 22 and included:

- Drop in sessions at which the community could drop-in, view the plans, ask questions of the design team and fill in a hard copy survey:
- 20 May 12-3pm Goolwa Library
- 21 May 1-4pm Chiton Rocks Surf Life Saving Club
- 2. Online survey on Council's Your Say Page (www.mysay. alexandrina.sa.gov.au/encounterbikeway).