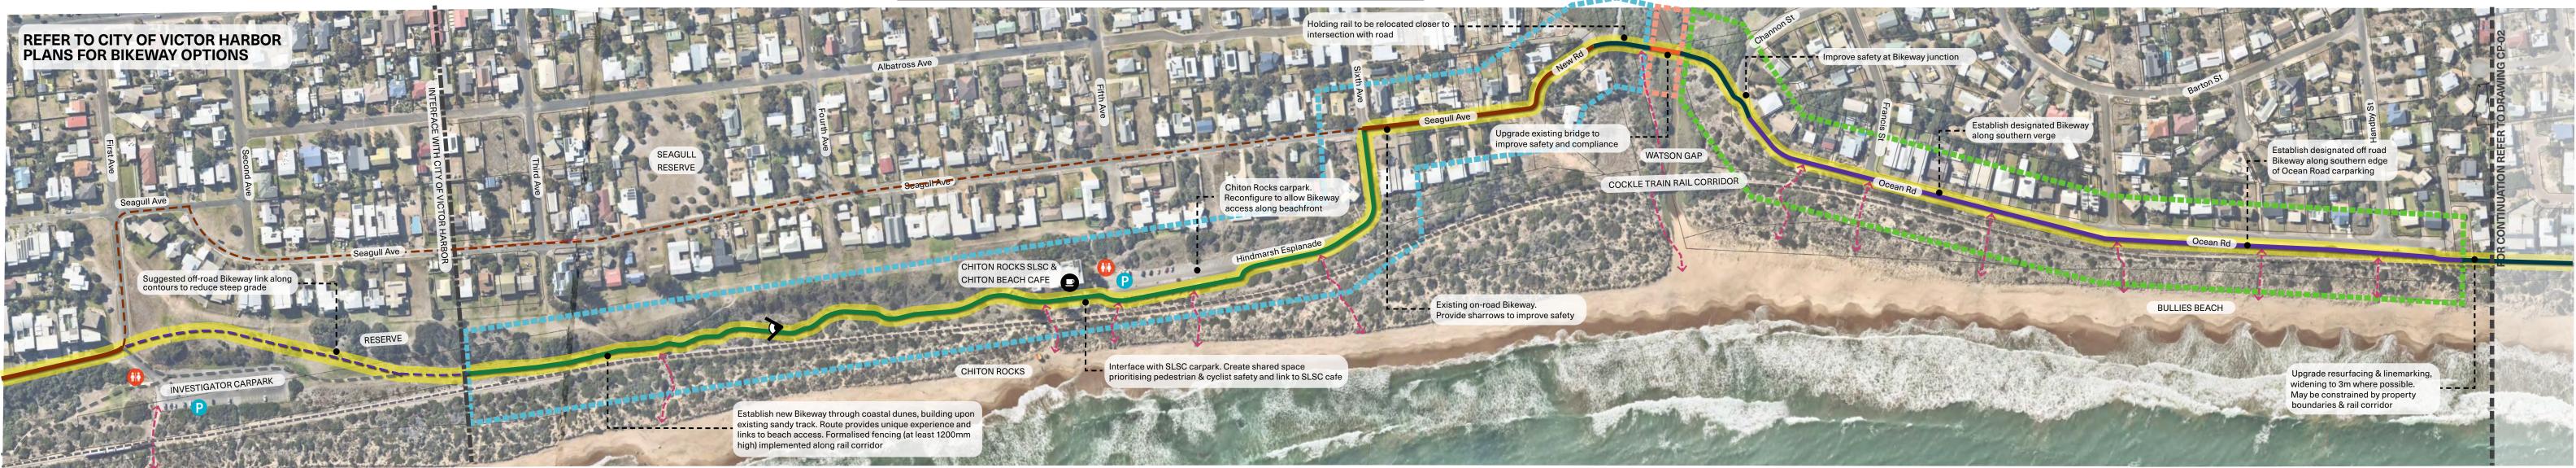

DUMP BEACH

| Chiton Rocks to          | Chiton Rocks to Watson Gap                                                                                                                                                                                                                                                                                                                                                                                                                |  |                          | Watson Gap Bridge                                                                                      |  |  |
|--------------------------|-------------------------------------------------------------------------------------------------------------------------------------------------------------------------------------------------------------------------------------------------------------------------------------------------------------------------------------------------------------------------------------------------------------------------------------------|--|--------------------------|--------------------------------------------------------------------------------------------------------|--|--|
| Consultation<br>Outcome  | 71% in favour of Option A - new Bikeway along existing track through coastal dunes.<br>This aligns with City of Victor Harbor Council consultation findings.                                                                                                                                                                                                                                                                              |  | Consultation<br>Outcome  | 70% in favour of up                                                                                    |  |  |
| Reasons Provided         | <ul> <li>Concern about safety of pedestrians and cyclists on Seagull Avenue</li> <li>Natural extension of an existing path along the rail corridor</li> </ul>                                                                                                                                                                                                                                                                             |  | Reasons Provided         | <ul> <li>Dilapidated conditi</li> <li>Narrow, overly stee</li> <li>Provide a non-slip state</li> </ul> |  |  |
|                          |                                                                                                                                                                                                                                                                                                                                                                                                                                           |  | Future<br>Considerations | Development appr                                                                                       |  |  |
|                          | <ul> <li>Collaboration with City of Victor Harbor's outcomes and project delivery</li> <li>Interfacing with SteamRanger rail corridor, provide fencing and access to beaches.</li> </ul>                                                                                                                                                                                                                                                  |  | Cost (ex. GST)           | \$239,510 + GST                                                                                        |  |  |
| Future<br>Considerations | <ul> <li>Consultation with DIT and stakeholders</li> <li>Potential vegetation removal; Consultation with Coast Protection Board (DEW) and<br/>Native Vegetation Council (DEW)</li> <li>Cultural heritage protection; Consultation with Ngarrindjeri Aboriginal Corporation (NAC)</li> <li>Interface with SLSC; Consultation with stakeholders</li> <li>Undertake geotechnical testing of the area to inform engineering design</li> </ul> |  |                          |                                                                                                        |  |  |
| Cost (ex. GST)           | \$513,700 + GST                                                                                                                                                                                                                                                                                                                                                                                                                           |  |                          |                                                                                                        |  |  |

CHITON ROCKS

70% in favour of upgrading the Watson Gap Bridge. ilapidated condition, in need of renewal Narrow, overly steep gradients, difficult to navigate entry points Provide a non-slip surface and lighting Development approval of bridge (PlanSA)

| Watson Gap to Bullies Beach |                                                                                                                                                                                                                                                                                                                                                                     |  |  |
|-----------------------------|---------------------------------------------------------------------------------------------------------------------------------------------------------------------------------------------------------------------------------------------------------------------------------------------------------------------------------------------------------------------|--|--|
| Consultation<br>Outcome     | Evenly divided opinion on Ocean Road off-road section                                                                                                                                                                                                                                                                                                               |  |  |
| Reasons Provided            | <ul> <li>Concerns raised for damage to vegetation.</li> <li>Minimal safety gains as low traffic volumes.</li> <li>Undesirable additional cost for little gain</li> </ul>                                                                                                                                                                                            |  |  |
| Future<br>Considerations    | <ul> <li>Interfacing with SteamRanger rail corridor along Ocean Rd. Consultation with DIT and stakeholders</li> <li>Potential vegetation removal along Ocean Rd; Consultation with Coast Protection Board (DEW) and Native Vegetation Council (DEW).</li> <li>Cultural heritage protection; Consultation with Ngarrindjeri Aboriginal Corporation (NAC).</li> </ul> |  |  |
| Cost (ex. GST)              | \$389,675 + GST                                                                                                                                                                                                                                                                                                                                                     |  |  |