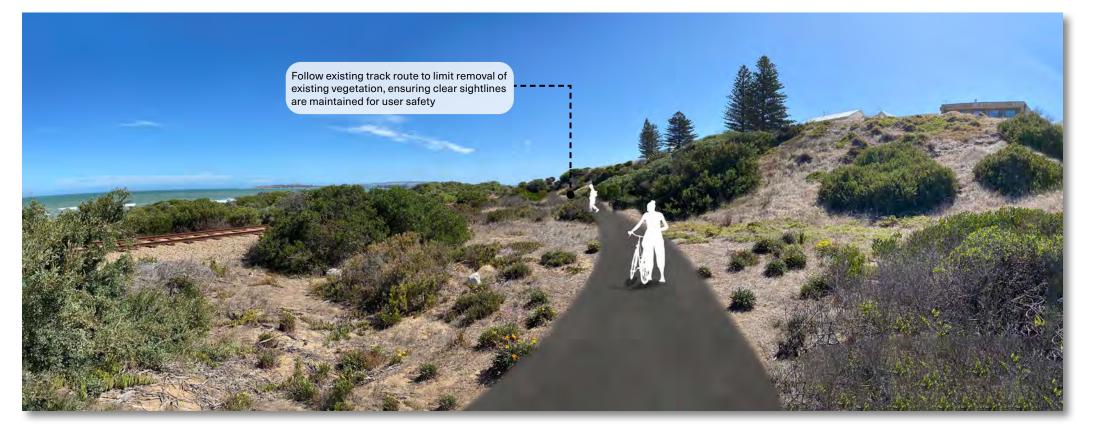

#### **Project Wide Summary**

The Encounter Bikeway project proposes significant increases to the safety and enjoyment to cyclists and pedestrians along the Encounter Bikeway. Where possible, cyclists should be completely removed from possible conflicts with vehicles. Recommendations such as boardwalks adjacent to Surfers Parade at Middleton, Basham Parade at Horseshoe Bay and Ocean Parade at Middleton Point, will successfully remove this exposure to collisions. Altering routes, such as taking the path along the shoreline at Chiton Rocks or at Freeman Lookout is also a successful example of this outcome. Where not possible to remove cyclists from roads, clear linemarking and signage must be present in order to provide all road users with the expectation that conflicts may occur, and to be aware of these. Low volume roads, containing little parking volumes and/or turnover with wider carriageways are preferred in the selection of options.

#### **Bikeway Grades**

There is a significant constraint in sections of the path where gradient exceeds what would be considered comfortable for cyclists. This may include section on Surfers Way, Ocean Parade, Ocean Road, Investigator Carpark, and Strangways Tce. Many of these slopes are also dangerous when travelling downhill. At the Investigator Carpark, Strangways Tce, and Surfers Way, there is a risk of vehicle collisions on these downhill sections with intersections and parked vehicles present at the bottom of these slopes. The sharp left turn from Ocean Road onto the bike path may also cause collisions between hand railing and cyclists travelling at speed. The very nature of following the natural landscape makes this difficult to resolve, however where possible, these sections of road/path should be avoided.