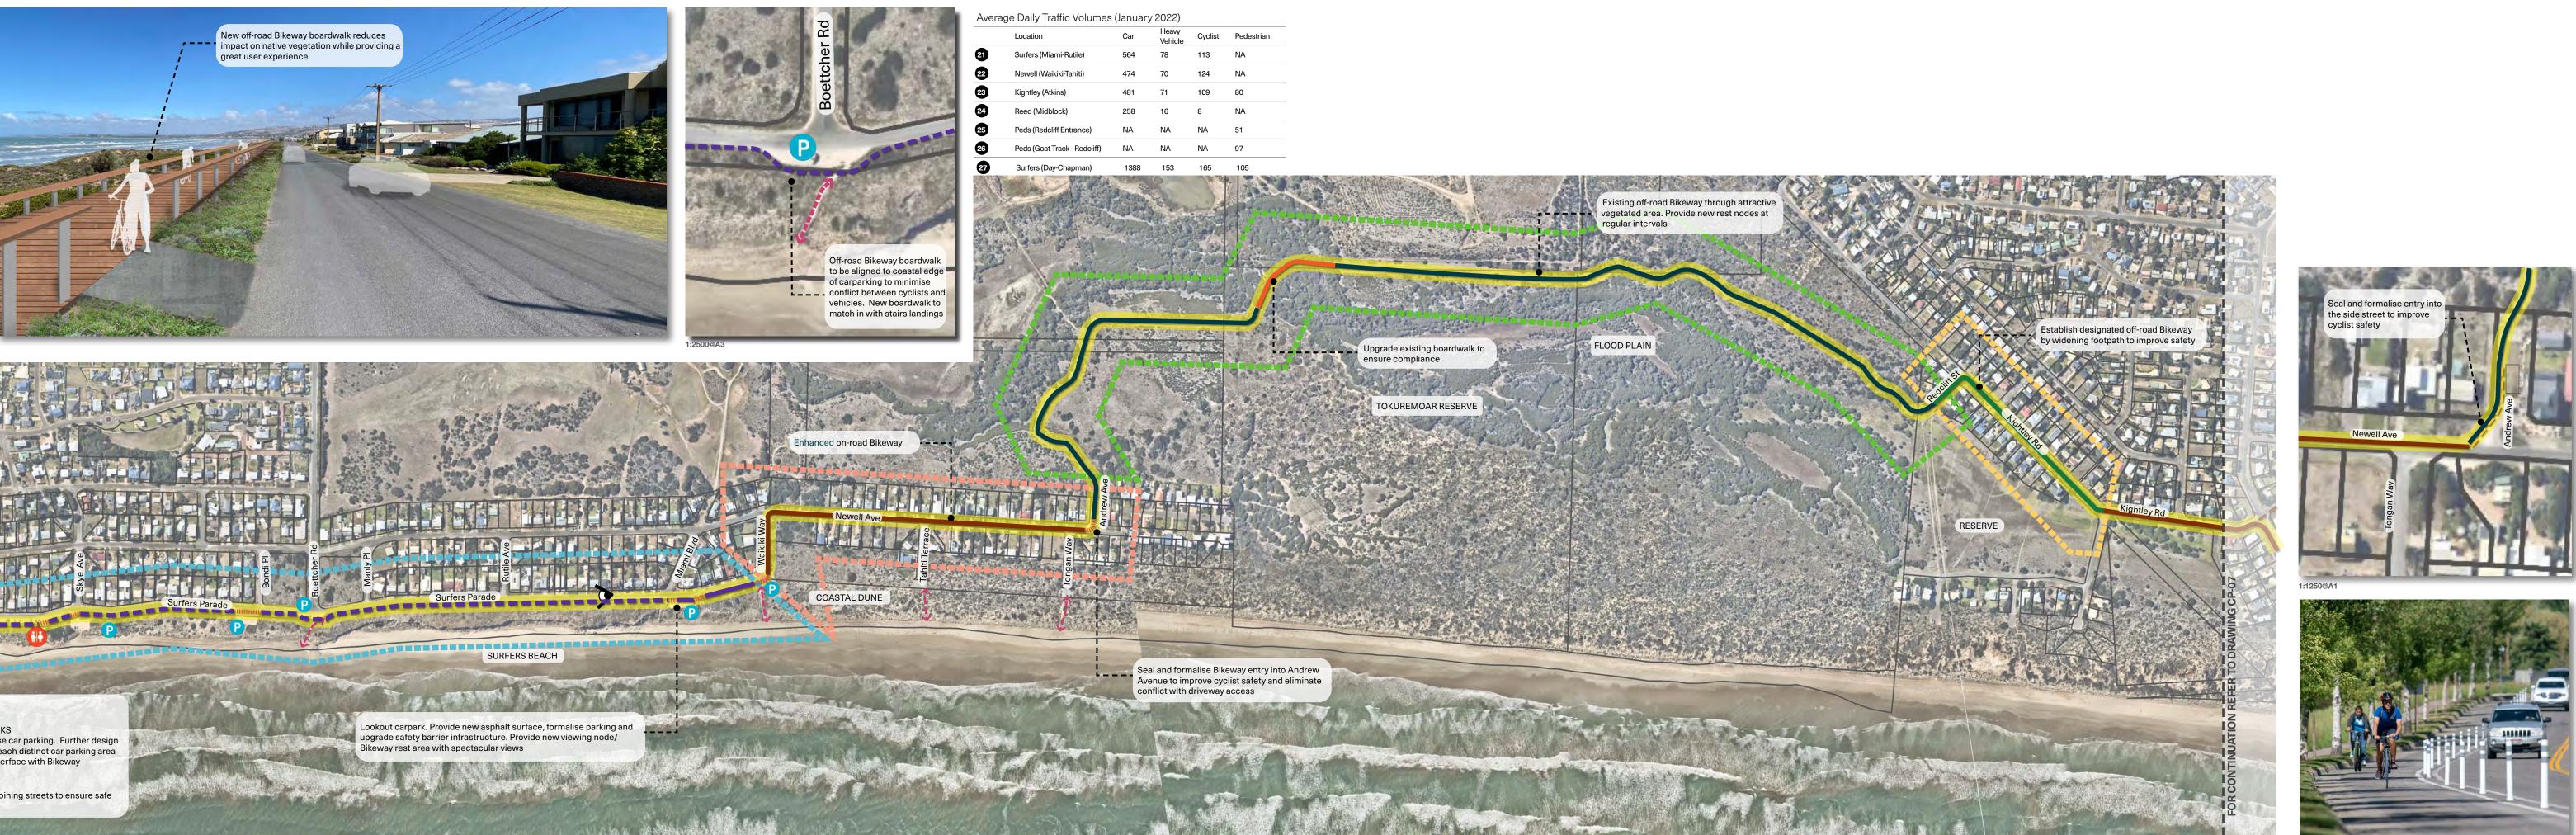

| Average Daily Traffic Volumes (January 2022) |                          |     |                  |         |            |
|----------------------------------------------|--------------------------|-----|------------------|---------|------------|
|                                              | Location                 | Car | Heavy<br>Vehicle | Cyclist | Pedestrian |
| 16                                           | Surf (Midblock)          | 107 | 6                | 1       | NA         |
| 17                                           | Dover (Midblock)         | 574 | 86               | 62      | 48         |
| 18                                           | Ocean Pde (West Carpark) | 508 | 45               | 81      | 406        |
| 19                                           | Esplanade (Coote-Padman) | 330 | 29               | 101     | NA         |
| 20                                           | Surf (Bike Path)         | 283 | 42               | 184     | NA         |

- ( SURFERS PARADE

–( GOOLWA BEACH )

| Surfers Parade           |                                                                                                                                                                                                                                                                                                                                                                                                                                                                                                                                |  |
|--------------------------|--------------------------------------------------------------------------------------------------------------------------------------------------------------------------------------------------------------------------------------------------------------------------------------------------------------------------------------------------------------------------------------------------------------------------------------------------------------------------------------------------------------------------------|--|
| Consultation<br>Outcome  | 77% support upgrade intersections.<br>61% support for new boardwalk along Surfers Parade.                                                                                                                                                                                                                                                                                                                                                                                                                                      |  |
| Reasons Provided         | <ul> <li>Upgrades would improve user safety</li> <li>Concern about conflict between cyclists, walkers, cars and surfers along Surfers Parade.</li> <li>Suggestion to keep pedestrians and cyclists seperated.</li> <li>Suggestions for Surfers Parade to be one way and underground powerlines to provide more space for managing bikes, pedestrians and cars.</li> <li>Suggestion for on-road bikeway to Miami Boulevard instead of Waikiki Way.</li> <li>Concern about impact to the dunes with boardwalk option.</li> </ul> |  |
| Future<br>Considerations | <ul> <li>Potential vegetation removal; Consultation with Coast Protection Board (DEW) and<br/>Native Vegetation Council (DEW)</li> <li>Cultural heritage protection; Consultation with Ngarrindjeri Aboriginal Corporation (NAC)</li> <li>Development approval of boardwalk (PlanSA)</li> <li>Consultation with adjacent property owners.</li> </ul>                                                                                                                                                                           |  |
| Cost (ex. GST)           | \$3,831,580 + GST                                                                                                                                                                                                                                                                                                                                                                                                                                                                                                              |  |

| Goolwa Beach - Kightley Road |                                                                                                                                                                                                                                                                                                                                                                                                                                                                        |
|------------------------------|------------------------------------------------------------------------------------------------------------------------------------------------------------------------------------------------------------------------------------------------------------------------------------------------------------------------------------------------------------------------------------------------------------------------------------------------------------------------|
| Consultation<br>Outcome      | 68% preferred Option A upgrade existing on-road bikeway or footpath along Kightley<br>Road.                                                                                                                                                                                                                                                                                                                                                                            |
| Reasons Provided             | <ul> <li>Enhances use and safety of the area for pedestrians and cyclists</li> <li>Cost effective and least invasive of the natural landscape</li> <li>Cyclists still have the option of utilising the existing gravel path across the flood plain</li> <li>Concerns that Kightley Road can be busy and dangerous for recreational cyclists during peak periods</li> <li>Other options would disturb local wildlife and be intrusive to adjacent households</li> </ul> |
| Future<br>Considerations     | • None                                                                                                                                                                                                                                                                                                                                                                                                                                                                 |
| Cost (ex. GST)               | \$204,090 + GST                                                                                                                                                                                                                                                                                                                                                                                                                                                        |

| Goolwa Beach - Waikiki Way to Andrew Avenue |                                                                                     |
|---------------------------------------------|-------------------------------------------------------------------------------------|
| Consultation<br>Outcome                     | 49% support for enhanced on-road Bikeway<br>27% were neutral / unsure.              |
| Reasons Provided                            | <ul> <li>Improve on-road safety</li> <li>Fix gravel corner at Andrew Ave</li> </ul> |
| Future<br>Considerations                    | Consultation with adjacent property owners                                          |
| Cost (ex. GST)                              | \$115,115 + GST                                                                     |

| Goolwa Beach - Tokuremoar Reserve |                                                                                                                                        |
|-----------------------------------|----------------------------------------------------------------------------------------------------------------------------------------|
| Consultation<br>Outcome           | 78% support upgrade of the bridge.                                                                                                     |
| Reasons Provided                  | Bridge in dilapidated condition, in need of renewal                                                                                    |
| Future<br>Considerations          | <ul> <li>Construction complications in a flood plain/water course</li> <li>Vegetation clearance for access and construction</li> </ul> |
| Cost (ex. GST)                    | \$961,530 + GST                                                                                                                        |

(GOOLWA BEACH)

#### Goolwa Beach - Enhance Existing On-road Bikeway

| Consultation<br>Outcome  | 62% supported enhancing the existing on-road Bikeway                                                                                            |
|--------------------------|-------------------------------------------------------------------------------------------------------------------------------------------------|
| Reasons Provided         | <ul> <li>On road nothing much to see</li> <li>Traffic, gradient and sightlines not favourable</li> <li>Reduce conflict with traffic.</li> </ul> |
| Future<br>Considerations | Integration with road users and footpath network development                                                                                    |
| Cost (ex. GST)           | \$168,740 + GST                                                                                                                                 |