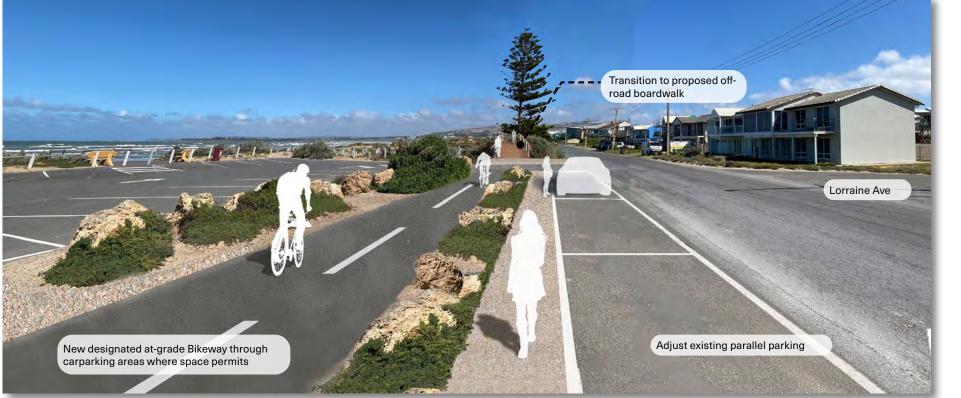

| Goolwa Beach - Waikiki Way to Andrew Avenue |                                                                                     |
|---------------------------------------------|-------------------------------------------------------------------------------------|
| Consultation<br>Outcome                     | 49% support for enhanced on-road Bikeway<br>27% were neutral / unsure.              |
| Reasons Provided                            | <ul> <li>Improve on-road safety</li> <li>Fix gravel corner at Andrew Ave</li> </ul> |
| Future<br>Considerations                    | Consultation with adjacent property owners                                          |
| Cost (ex. GST)                              | \$115,115 + GST                                                                     |