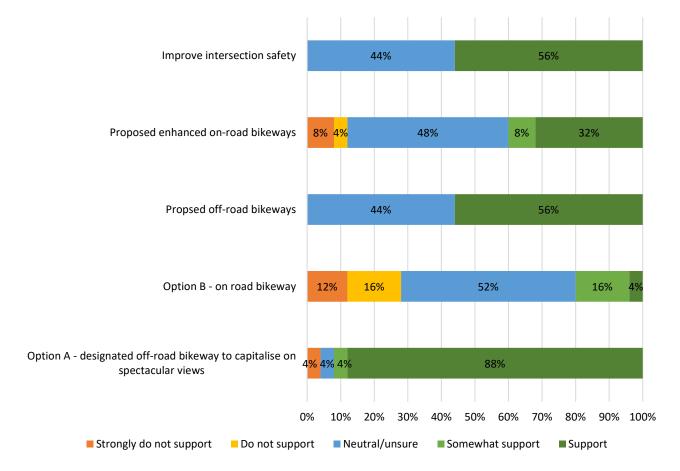

| Horseshoe Bay - Basham Parade |                                                                                                                     | Horseshoe Bay - Ratalang / Basham Beach South |                                                           |  |
|-------------------------------|---------------------------------------------------------------------------------------------------------------------|-----------------------------------------------|-----------------------------------------------------------|--|
| Consultation<br>Outcome       | 92% preferred Option A designated off-road bikeway.                                                                 | Consultation<br>Outcome                       | Comments provided to widen and improve surface.           |  |
| Reasons Provided              | <ul> <li>Because it is off-road it separates vehicles and shared path users</li> <li>Provides good views</li> </ul> | Reasons Provided                              | Trees roots encroaching into existing path creating bumps |  |
|                               | Goes past the caravan park                                                                                          | Future                                        | Adjacent vegetation clearance to widen and resultace      |  |
| Future                        | Development approval of boardwalk (PlanSA)                                                                          | Considerations                                |                                                           |  |
| Considerations                | Extensive construction                                                                                              | Cost (ex. GST)                                | \$168,025 + GST                                           |  |
| Cost (ex. GST)                | \$1,991,015 + GST                                                                                                   |                                               |                                                           |  |