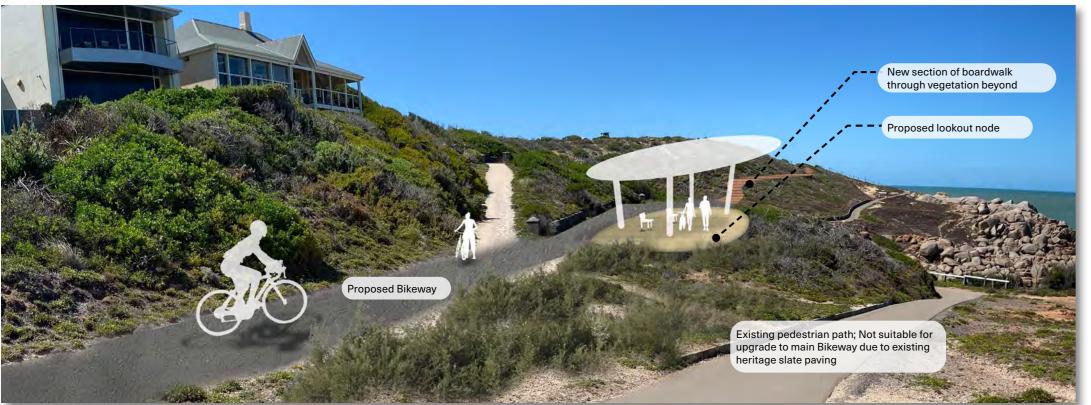

| Knights Beac             | h (Hutton Street and Merrilli Place) and Port E                                                                                                                                                                                                                                    |
|--------------------------|------------------------------------------------------------------------------------------------------------------------------------------------------------------------------------------------------------------------------------------------------------------------------------|
| Consultation<br>Outcome  | 85% preferred Option A new link along embankment o<br>60% support for new off-road Bikeway links<br>69% support for enhancing on-road Bikeway links.                                                                                                                               |
| Reasons Provideo         | <ul> <li>Coastal views</li> <li>The boardwalk</li> <li>Clear weeds and plant natives</li> <li>Utilises the existing on-road bikeway and maintains ex</li> <li>Concerns of high number of cyclists clashing with people</li> </ul>                                                  |
| Future<br>Considerations | <ul> <li>Potential vegetation removal; Consultation with Coast<br/>Native Vegetation Council (DEW) application</li> <li>Cultural heritage protection; Consultation with Ngarrir<br/>and Heritage SA (DEW)</li> <li>Development approval of boardwalk and shelter struct</li> </ul> |
| Cost (ex. GST)           | \$1,161,915 + GST                                                                                                                                                                                                                                                                  |

| ctions |  |
|--------|--|
| cuons. |  |

| to be considered                            |
|---------------------------------------------|
|                                             |
|                                             |
|                                             |
|                                             |
|                                             |
|                                             |
| sts                                         |
|                                             |
|                                             |
|                                             |
| Elliot Headland                             |
| t contour                                   |
|                                             |
|                                             |
| existing pedestrian-only zone<br>edestrians |
| t Protection Board (DEW) and                |
| indjeri Aboriginal Corporation (NAC)        |
| ctures (PlanSA)                             |
|                                             |