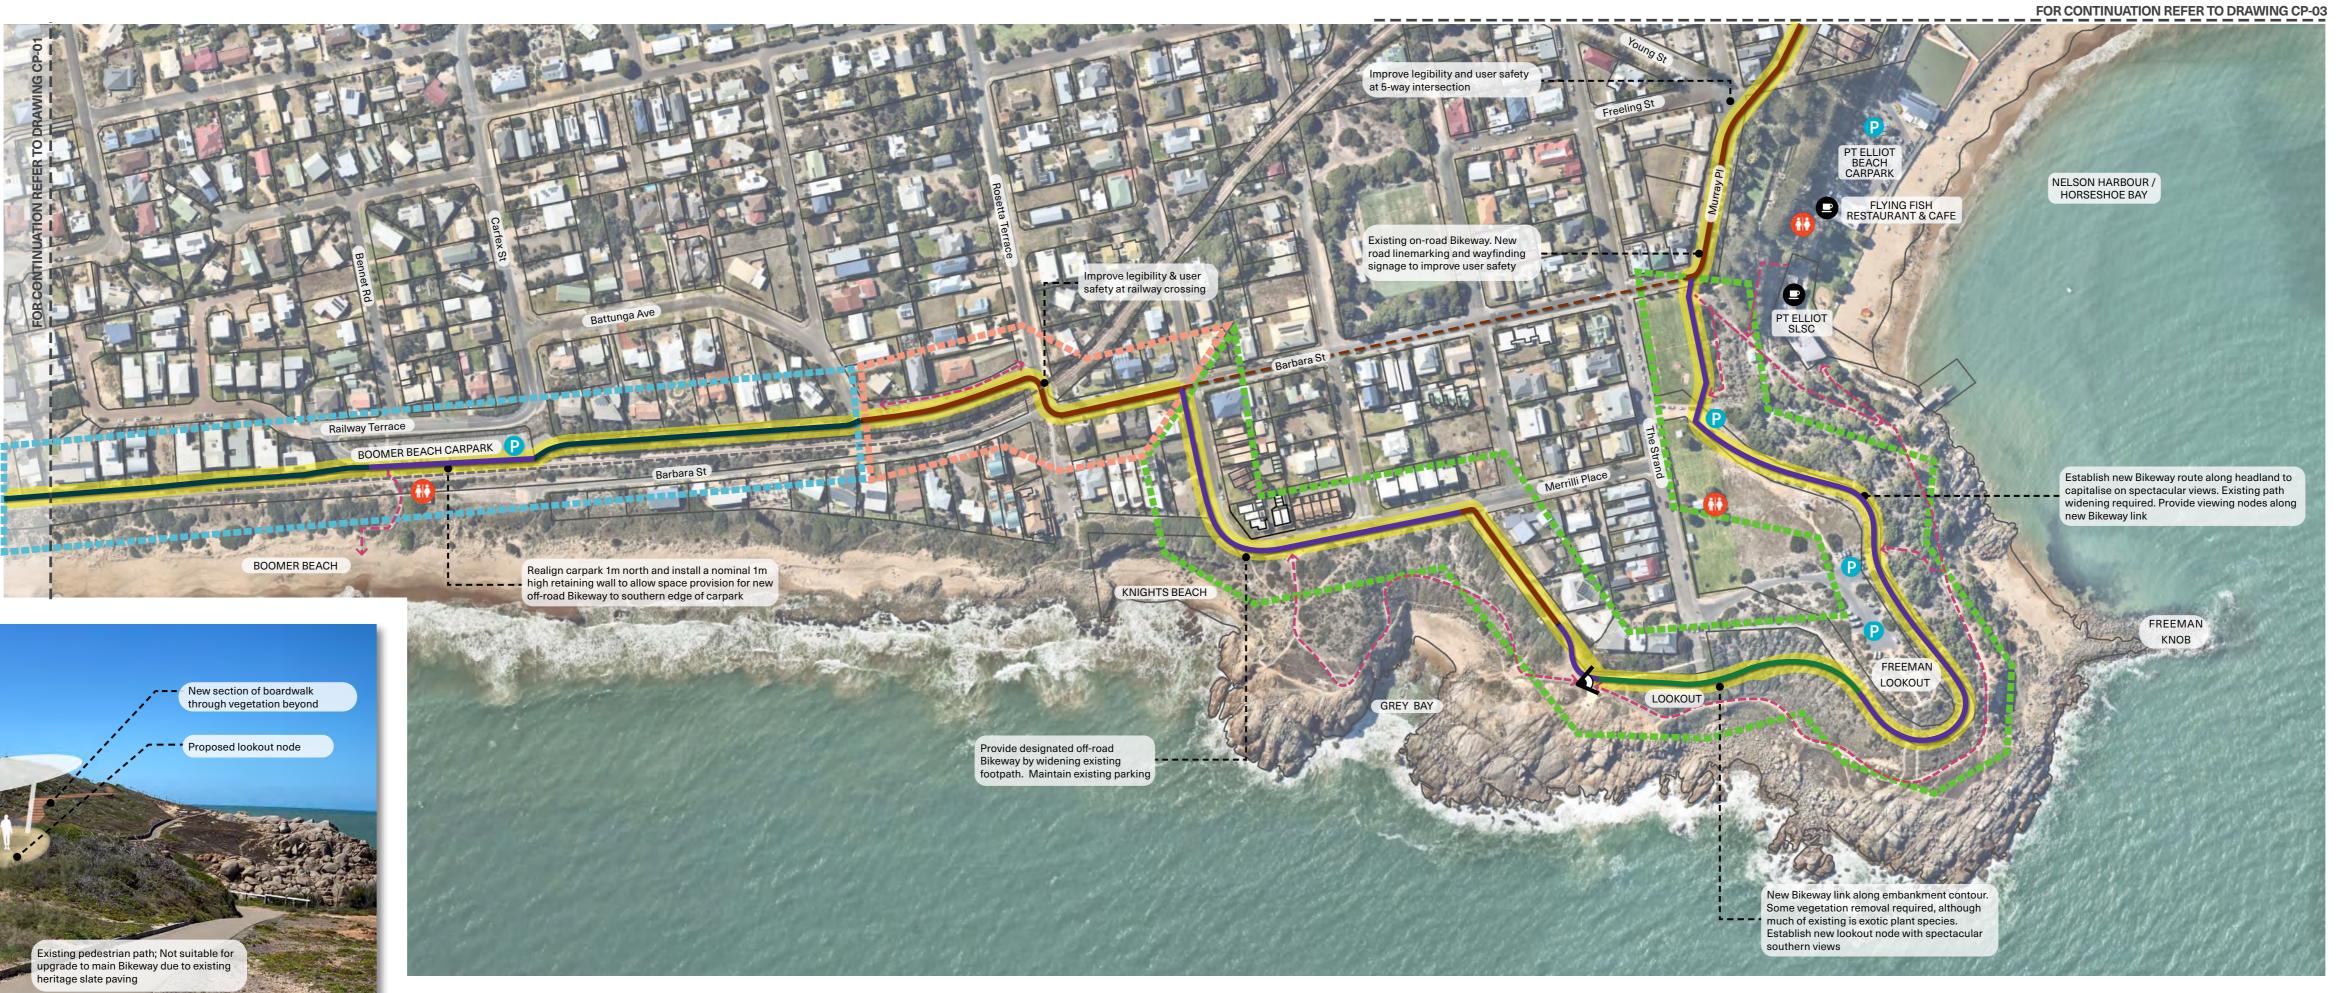

## **Concept Plans**

| Legend              |                                                     |
|---------------------|-----------------------------------------------------|
|                     | Preferred Bikeway Alignment                         |
|                     | Bikeway Option A                                    |
|                     | New off-road Bikeway                                |
|                     | Enhanced on-road Bikeway                            |
|                     | Existing off-road Bikeway                           |
|                     | Existing on-road Bikeway route to be decommissioned |
|                     | Upgrade bridge structure                            |
|                     | Rail corridor                                       |
| <b>←-</b> >         | Existing path connection                            |
| K                   | Perspective view                                    |
| 9                   | Cafe                                                |
| P                   | Car Parking                                         |
| <b>Ť</b> ĺ <b>Ť</b> | Public Toilet                                       |

| Knights Beac             | h (Hutton Street and Merrilli Place) and Port E                                                                                                                                                                                                                                    |
|--------------------------|------------------------------------------------------------------------------------------------------------------------------------------------------------------------------------------------------------------------------------------------------------------------------------|
| Consultation<br>Outcome  | 85% preferred Option A new link along embankment o<br>60% support for new off-road Bikeway links<br>69% support for enhancing on-road Bikeway links.                                                                                                                               |
| Reasons Provideo         | <ul> <li>Coastal views</li> <li>The boardwalk</li> <li>Clear weeds and plant natives</li> <li>Utilises the existing on-road bikeway and maintains ex</li> <li>Concerns of high number of cyclists clashing with people</li> </ul>                                                  |
| Future<br>Considerations | <ul> <li>Potential vegetation removal; Consultation with Coast<br/>Native Vegetation Council (DEW) application</li> <li>Cultural heritage protection; Consultation with Ngarrir<br/>and Heritage SA (DEW)</li> <li>Development approval of boardwalk and shelter struct</li> </ul> |
| Cost (ex. GST)           | \$1,161,915 + GST                                                                                                                                                                                                                                                                  |

| ctions |  |
|--------|--|
| cuons. |  |

| to be considered                            |
|---------------------------------------------|
|                                             |
|                                             |
|                                             |
|                                             |
|                                             |
|                                             |
| sts                                         |
|                                             |
|                                             |
|                                             |
| Elliot Headland                             |
| t contour                                   |
|                                             |
|                                             |
| existing pedestrian-only zone<br>edestrians |
| t Protection Board (DEW) and                |
| indjeri Aboriginal Corporation (NAC)        |
| ctures (PlanSA)                             |
|                                             |

| Legend      |                                                     |
|-------------|-----------------------------------------------------|
|             | Preferred Bikeway Alignment                         |
|             | Bikeway Option A                                    |
|             | New off-road Bikeway                                |
|             | New / enhanced on-road Bikeway                      |
|             | Existing on-road Bikeway route to be decommissioned |
|             | Existing off-road Bikeway                           |
|             | Improve intersection safety                         |
|             | Rail corridor                                       |
| <b>←-</b> > | Existing path connection                            |
| K           | Perspective view                                    |
| 9           | Cafe                                                |
| P           | Car Parking                                         |
| <b>Ť</b> ÍŤ | Public Toilet                                       |
|             |                                                     |

| Horseshoe Bay - Basham Parade |                                                                                                                     | Horseshoe Bay - Ratalang / Basham Beach South |                                                           |  |
|-------------------------------|---------------------------------------------------------------------------------------------------------------------|-----------------------------------------------|-----------------------------------------------------------|--|
| Consultation<br>Outcome       | 92% preferred Option A designated off-road bikeway.                                                                 | Consultation<br>Outcome                       | Comments provided to widen and improve surface.           |  |
| Reasons Provided              | <ul> <li>Because it is off-road it separates vehicles and shared path users</li> <li>Provides good views</li> </ul> | Reasons Provided                              | Trees roots encroaching into existing path creating bumps |  |
|                               | Goes past the caravan park                                                                                          | Future                                        | Adjacent vegetation clearance to widen and resultace      |  |
| Future                        | Development approval of boardwalk (PlanSA)                                                                          | Considerations                                |                                                           |  |
| Considerations                | Extensive construction                                                                                              | Cost (ex. GST)                                | \$168,025 + GST                                           |  |
| Cost (ex. GST)                | \$1,991,015 + GST                                                                                                   |                                               |                                                           |  |

| Horseshoe Bay - Strangeways Terrace |                                                                                                                         |  |
|-------------------------------------|-------------------------------------------------------------------------------------------------------------------------|--|
| Consultation<br>Outcome             | 56% support for upgrade to intersections.<br>40% support for proposed enhanced on-road Bikeway with 48% neutral/unsure. |  |
| Reasons Provided                    | To improve safety                                                                                                       |  |
| Future<br>Considerations            | Integration with footpath network and vehicle parking requirements                                                      |  |
| Cost (ex. GST)                      | \$115,050 + GST                                                                                                         |  |