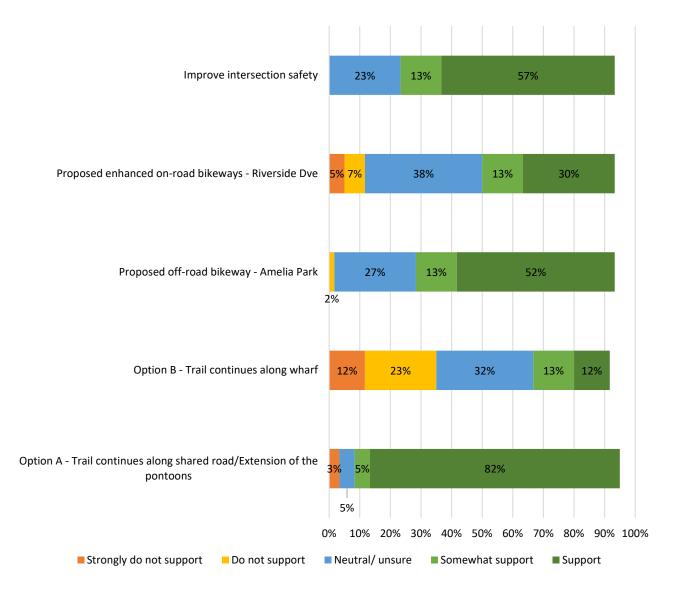

——( BARRAGE ROAD )-

RIVERSIDE DRIVE

GOOLWA WHARF

| Riverside Drive                                                                                                                | Goolwa Wharf                                                                                                                                                                                                                                                                          |                                            |
|--------------------------------------------------------------------------------------------------------------------------------|---------------------------------------------------------------------------------------------------------------------------------------------------------------------------------------------------------------------------------------------------------------------------------------|--------------------------------------------|
| Consultation     65% support new off-road bikeway.                                                                             | Consultation<br>Outcome 87% supported Option A with the Bikeway co                                                                                                                                                                                                                    |                                            |
| • Improved user safety and reduced conflict with vehicles                                                                      | 65% support for the proposed off-road Bikewa                                                                                                                                                                                                                                          | ay at Amelia Park Playground               |
| Future Considerations Interfacing with DIT roads & infrastructure. Consultation with DIT                                       | <ul> <li>Elimination of the dangerous unpaved section<br/>Hindmarsh Island Bridge</li> <li>Safer for cyclists as Jaralde Park can get busy</li> </ul>                                                                                                                                 | n through the parking lot just east of the |
| Cost (ex. GST) \$144,625 + GST                                                                                                 | <ul> <li>Reasons Provided</li> <li>Brings cyclists to Wharf area</li> <li>Improved connectivity between boardwalk are</li> <li>A more direct route that avoids conflict with the</li> <li>New off-road Bikeway through Amelia Park redangerous when vehicles are reversing</li> </ul> | ne train and steep grades                  |
| Goolwa Wharf - Boardwalk at Hector's Jetty                                                                                     | Future           Considerations         • Cohesion with the Goolwa Wharf Project                                                                                                                                                                                                      |                                            |
| Consultation<br>Outcome Multipe comments in favour of improving the alignment                                                  | <b>Cost (ex. GST)</b> \$514,085 + GST                                                                                                                                                                                                                                                 |                                            |
| • There are sharp bends at the end of the pontoons connecting to Goolwa Wharf                                                  |                                                                                                                                                                                                                                                                                       |                                            |
| Future<br>Considerations• Development approval of boardwalk (PlanSA)<br>• Environmental Protection Agency (work over/in water) | Goolwa Wharf - Amelia Park Playground to Richard B                                                                                                                                                                                                                                    | allard Park                                |
| <b>Cost (ex. GST)</b> \$359,290 + GST                                                                                          | Consultation<br>Outcome Neutral responses                                                                                                                                                                                                                                             |                                            |

| Riverside Drive                            |                                                                                                                              | Goolwa Wharf             |                                                                                                                                                                                                                                  |  |  |
|--------------------------------------------|------------------------------------------------------------------------------------------------------------------------------|--------------------------|----------------------------------------------------------------------------------------------------------------------------------------------------------------------------------------------------------------------------------|--|--|
| Consultation<br>Outcome                    | 65% support new off-road bikeway.                                                                                            | Consultation             | 87% supported Option A with the Bikeway continuing along the shared road.<br>43% support upgrade to intersections.                                                                                                               |  |  |
| Reasons Provided                           | Improved user safety and reduced conflict with vehicles                                                                      | Outcome                  | 65% support for the proposed off-road Bikeway at Amelia Park Playground                                                                                                                                                          |  |  |
| Future<br>Considerations                   | Interfacing with DIT roads & infrastructure. Consultation with DIT                                                           |                          | <ul> <li>Elimination of the dangerous unpaved section through the parking lot just east of the<br/>Hindmarsh Island Bridge</li> <li>Safer for cyclists as Jaralde Park can get busy</li> </ul>                                   |  |  |
| Cost (ex. GST)                             | \$144,625 + GST                                                                                                              | Reasons Provided         | <ul> <li>Brings cyclists to Wharf area</li> <li>Improved connectivity between boardwalk and paths</li> <li>A more direct route that avoids conflict with the train and steep grades</li> </ul>                                   |  |  |
|                                            |                                                                                                                              |                          | <ul> <li>A more directroute that avoids connict with the train and steep grades</li> <li>New off-road Bikeway through Amelia Park removes conflict with motorists, particularly dangerous when vehicles are reversing</li> </ul> |  |  |
| Goolwa Wharf - Boardwalk at Hector's Jetty |                                                                                                                              | Future<br>Considerations | Cohesion with the Goolwa Wharf Project                                                                                                                                                                                           |  |  |
| Consultation<br>Outcome                    | Multipe comments in favour of improving the alignment                                                                        | Cost (ex. GST)           | \$514,085 + GST                                                                                                                                                                                                                  |  |  |
| Reasons Provided                           | There are sharp bends at the end of the pontoons connecting to Goolwa Wharf                                                  |                          |                                                                                                                                                                                                                                  |  |  |
| Future<br>Considerations                   | <ul> <li>Development approval of boardwalk (PlanSA)</li> <li>Environmental Protection Agency (work over/in water)</li> </ul> | Goolwa Wharf             | - Amelia Park Playground to Richard Ballard Park                                                                                                                                                                                 |  |  |
| Cost (ex. GST)                             | \$359,290 + GST                                                                                                              | Consultation<br>Outcome  | Neutral responses                                                                                                                                                                                                                |  |  |
|                                            |                                                                                                                              | Decesso Drevided         | . Evistica charad acts in second condition                                                                                                                                                                                       |  |  |

| Outcome                  |                                        |
|--------------------------|----------------------------------------|
| Reasons Provided         | Existing shared path in good condition |
| Future<br>Considerations | • None                                 |
| Cost (ex. GST)           | \$37,040 + GST                         |