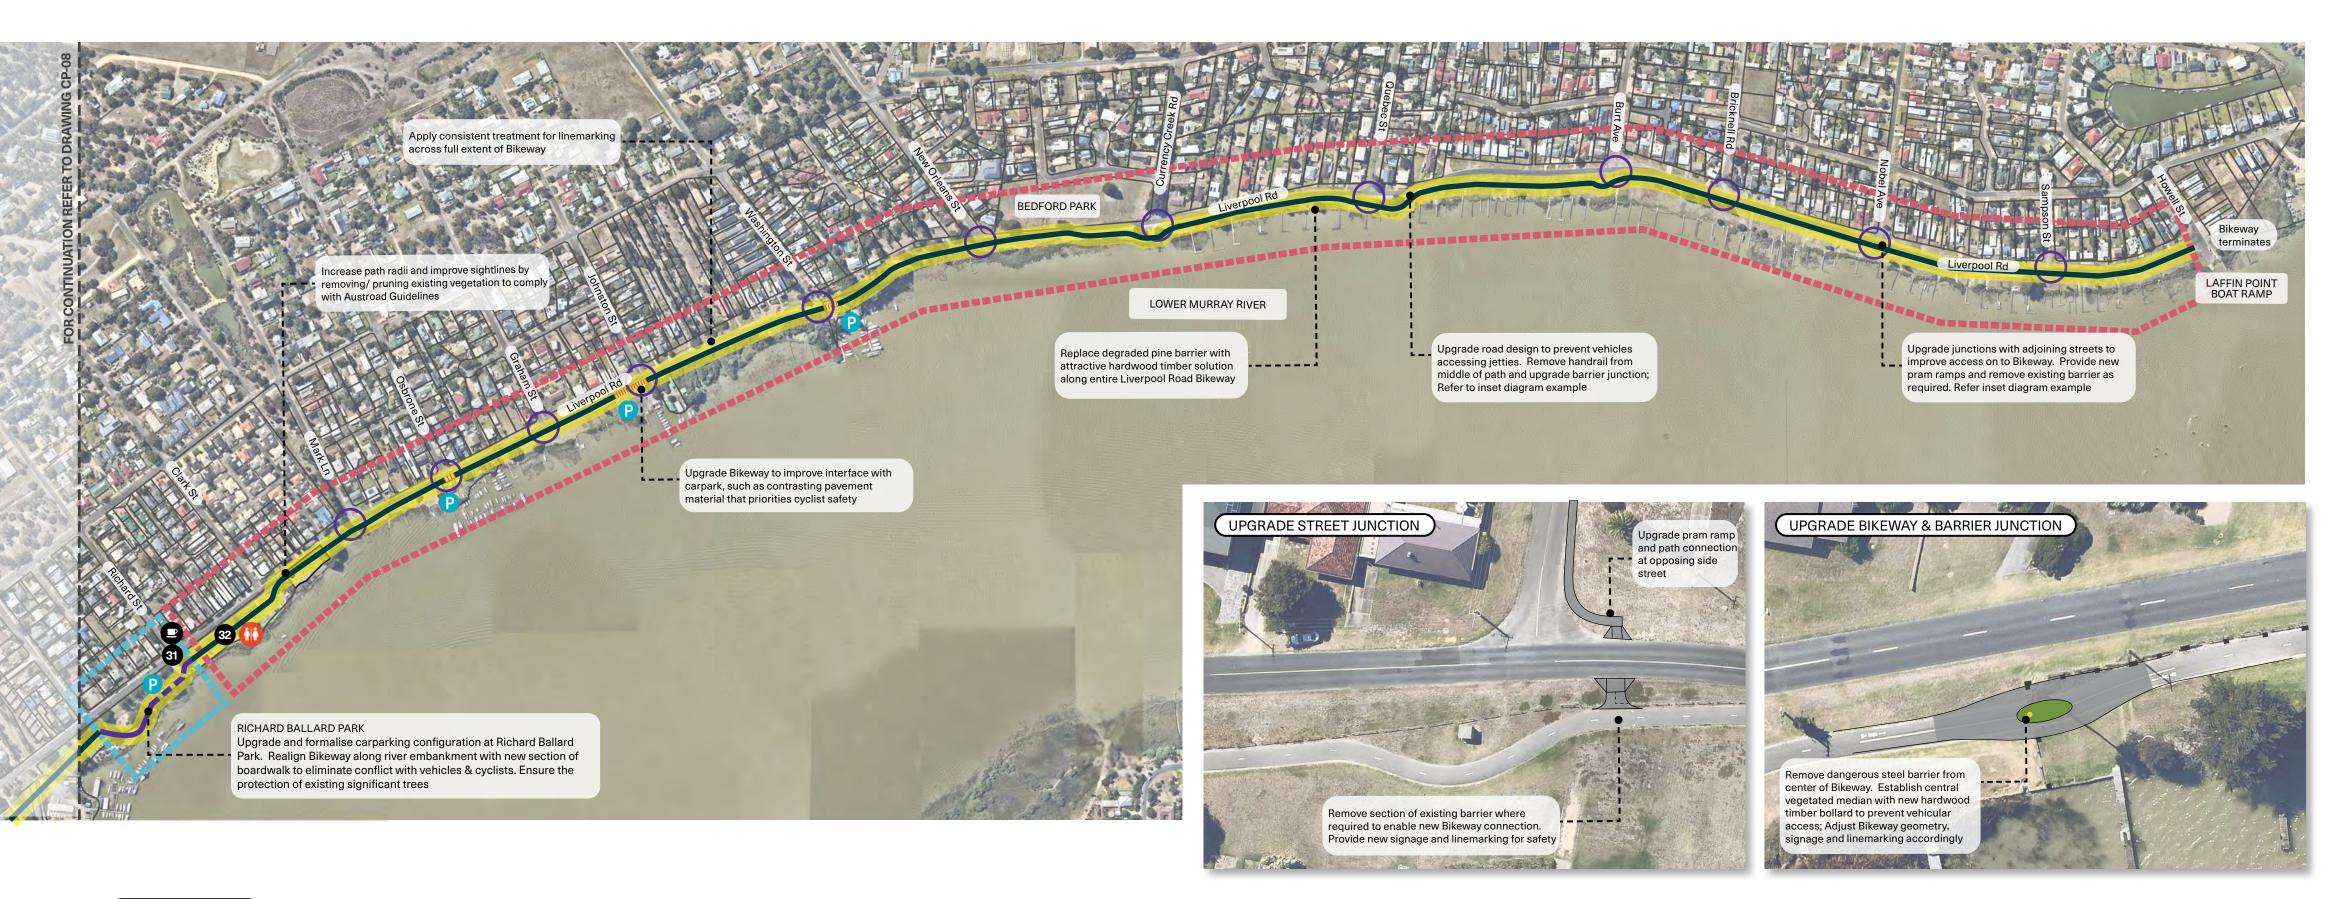

#### Average Daily Traffic Volumes (January 2022)

|    | Location              | Car | Heavy<br>Vehicle | Cyclist | Pedestrian |
|----|-----------------------|-----|------------------|---------|------------|
| 31 | Richards (Carpark)    | 156 | 24               | 29      | NA         |
| 32 | Liverpool (Bike Path) | 122 | 20               | 79      | 333        |