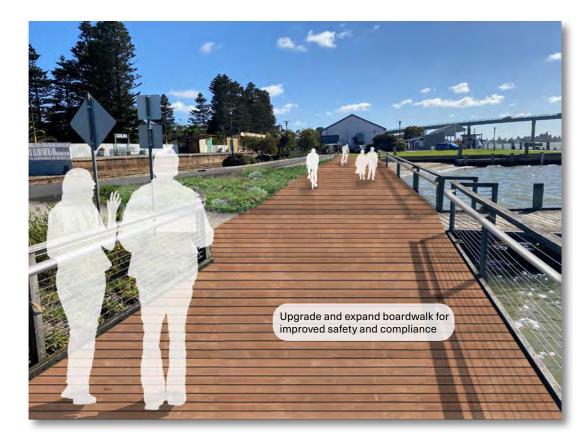

——( BARRAGE ROAD )-

RIVERSIDE DRIVE

GOOLWA WHARF

| Riverside Drive                                                                                                                | Goolwa Wharf                                                                                                                                                                                                                                                                          |                                            |
|--------------------------------------------------------------------------------------------------------------------------------|---------------------------------------------------------------------------------------------------------------------------------------------------------------------------------------------------------------------------------------------------------------------------------------|--------------------------------------------|
| Consultation     65% support new off-road bikeway.                                                                             | Consultation<br>Outcome 87% supported Option A with the Bikeway co                                                                                                                                                                                                                    |                                            |
| • Improved user safety and reduced conflict with vehicles                                                                      | 65% support for the proposed off-road Bikewa                                                                                                                                                                                                                                          | ay at Amelia Park Playground               |
| Future Considerations Interfacing with DIT roads & infrastructure. Consultation with DIT                                       | <ul> <li>Elimination of the dangerous unpaved section<br/>Hindmarsh Island Bridge</li> <li>Safer for cyclists as Jaralde Park can get busy</li> </ul>                                                                                                                                 | n through the parking lot just east of the |
| Cost (ex. GST) \$144,625 + GST                                                                                                 | <ul> <li>Reasons Provided</li> <li>Brings cyclists to Wharf area</li> <li>Improved connectivity between boardwalk are</li> <li>A more direct route that avoids conflict with the</li> <li>New off-road Bikeway through Amelia Park redangerous when vehicles are reversing</li> </ul> | ne train and steep grades                  |
| Goolwa Wharf - Boardwalk at Hector's Jetty                                                                                     | Future           Considerations         • Cohesion with the Goolwa Wharf Project                                                                                                                                                                                                      |                                            |
| Consultation<br>Outcome Multipe comments in favour of improving the alignment                                                  | <b>Cost (ex. GST)</b> \$514,085 + GST                                                                                                                                                                                                                                                 |                                            |
| • There are sharp bends at the end of the pontoons connecting to Goolwa Wharf                                                  |                                                                                                                                                                                                                                                                                       |                                            |
| Future<br>Considerations• Development approval of boardwalk (PlanSA)<br>• Environmental Protection Agency (work over/in water) | Goolwa Wharf - Amelia Park Playground to Richard B                                                                                                                                                                                                                                    | allard Park                                |
| <b>Cost (ex. GST)</b> \$359,290 + GST                                                                                          | Consultation<br>Outcome Neutral responses                                                                                                                                                                                                                                             |                                            |

| Riverside Drive                            |                                                                                                                              | Goolwa Wharf             |                                                                                                                                                                                                                                  |  |  |
|--------------------------------------------|------------------------------------------------------------------------------------------------------------------------------|--------------------------|----------------------------------------------------------------------------------------------------------------------------------------------------------------------------------------------------------------------------------|--|--|
| Consultation<br>Outcome                    | 65% support new off-road bikeway.                                                                                            | Consultation             | 87% supported Option A with the Bikeway continuing along the shared road.<br>43% support upgrade to intersections.                                                                                                               |  |  |
| Reasons Provided                           | Improved user safety and reduced conflict with vehicles                                                                      | Outcome                  | 65% support for the proposed off-road Bikeway at Amelia Park Playground                                                                                                                                                          |  |  |
| Future<br>Considerations                   | Interfacing with DIT roads & infrastructure. Consultation with DIT                                                           |                          | <ul> <li>Elimination of the dangerous unpaved section through the parking lot just east of the<br/>Hindmarsh Island Bridge</li> <li>Safer for cyclists as Jaralde Park can get busy</li> </ul>                                   |  |  |
| Cost (ex. GST)                             | \$144,625 + GST                                                                                                              | Reasons Provided         | <ul> <li>Brings cyclists to Wharf area</li> <li>Improved connectivity between boardwalk and paths</li> <li>A more direct route that avoids conflict with the train and steep grades</li> </ul>                                   |  |  |
|                                            |                                                                                                                              |                          | <ul> <li>A more directroute that avoids connict with the train and steep grades</li> <li>New off-road Bikeway through Amelia Park removes conflict with motorists, particularly dangerous when vehicles are reversing</li> </ul> |  |  |
| Goolwa Wharf - Boardwalk at Hector's Jetty |                                                                                                                              | Future<br>Considerations | Cohesion with the Goolwa Wharf Project                                                                                                                                                                                           |  |  |
| Consultation<br>Outcome                    | Multipe comments in favour of improving the alignment                                                                        | Cost (ex. GST)           | \$514,085 + GST                                                                                                                                                                                                                  |  |  |
| Reasons Provided                           | There are sharp bends at the end of the pontoons connecting to Goolwa Wharf                                                  |                          |                                                                                                                                                                                                                                  |  |  |
| Future<br>Considerations                   | <ul> <li>Development approval of boardwalk (PlanSA)</li> <li>Environmental Protection Agency (work over/in water)</li> </ul> | Goolwa Wharf             | - Amelia Park Playground to Richard Ballard Park                                                                                                                                                                                 |  |  |
| Cost (ex. GST)                             | \$359,290 + GST                                                                                                              | Consultation<br>Outcome  | Neutral responses                                                                                                                                                                                                                |  |  |
|                                            |                                                                                                                              | Decesso Drevided         | . Evistica charad acts in second condition                                                                                                                                                                                       |  |  |