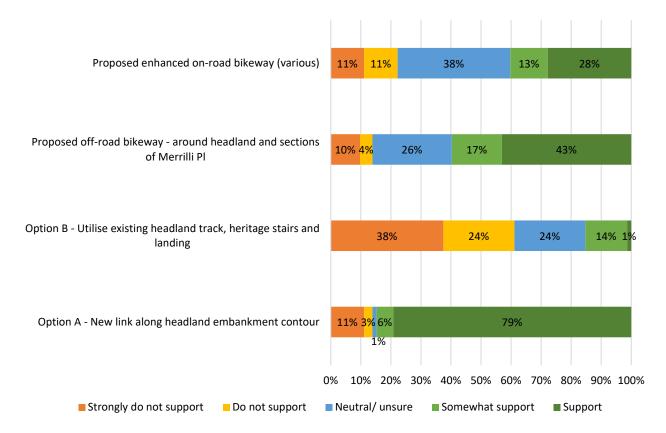

| Knights Beac             | h (Hutton Street and Merrilli Place) and Port E                                                                                                                                                                                                                                    |
|--------------------------|------------------------------------------------------------------------------------------------------------------------------------------------------------------------------------------------------------------------------------------------------------------------------------|
| Consultation<br>Outcome  | 85% preferred Option A new link along embankment o<br>60% support for new off-road Bikeway links<br>69% support for enhancing on-road Bikeway links.                                                                                                                               |
| Reasons Provideo         | <ul> <li>Coastal views</li> <li>The boardwalk</li> <li>Clear weeds and plant natives</li> <li>Utilises the existing on-road bikeway and maintains ex</li> <li>Concerns of high number of cyclists clashing with people</li> </ul>                                                  |
| Future<br>Considerations | <ul> <li>Potential vegetation removal; Consultation with Coast<br/>Native Vegetation Council (DEW) application</li> <li>Cultural heritage protection; Consultation with Ngarrir<br/>and Heritage SA (DEW)</li> <li>Development approval of boardwalk and shelter struct</li> </ul> |
| Cost (ex. GST)           | \$1,161,915 + GST                                                                                                                                                                                                                                                                  |