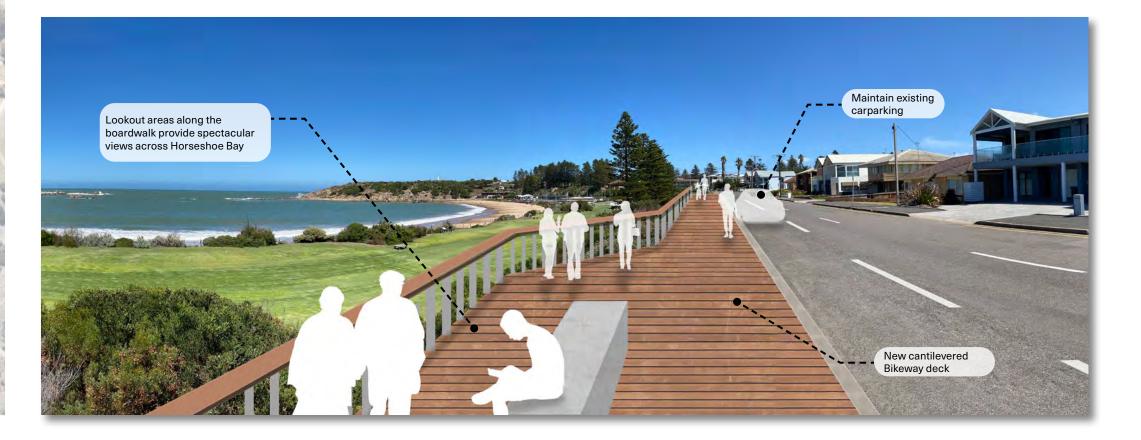

| Horseshoe Bay - Basham Parade |                                                                                                                     | Horseshoe Bay - Ratalang / Basham Beach South |                                                           |  |
|-------------------------------|---------------------------------------------------------------------------------------------------------------------|-----------------------------------------------|-----------------------------------------------------------|--|
| Consultation<br>Outcome       | 92% preferred Option A designated off-road bikeway.                                                                 | Consultation<br>Outcome                       | Comments provided to widen and improve surface.           |  |
| Reasons Provided              | <ul> <li>Because it is off-road it separates vehicles and shared path users</li> <li>Provides good views</li> </ul> | Reasons Provided                              | Trees roots encroaching into existing path creating bumps |  |
|                               | Goes past the caravan park                                                                                          | Future                                        | Adjacent vegetation clearance to widen and resultace      |  |
| Future                        | Development approval of boardwalk (PlanSA)                                                                          | Considerations                                |                                                           |  |
| Considerations                | Extensive construction                                                                                              | Cost (ex. GST)                                | \$168,025 + GST                                           |  |
| Cost (ex. GST)                | \$1,991,015 + GST                                                                                                   |                                               |                                                           |  |