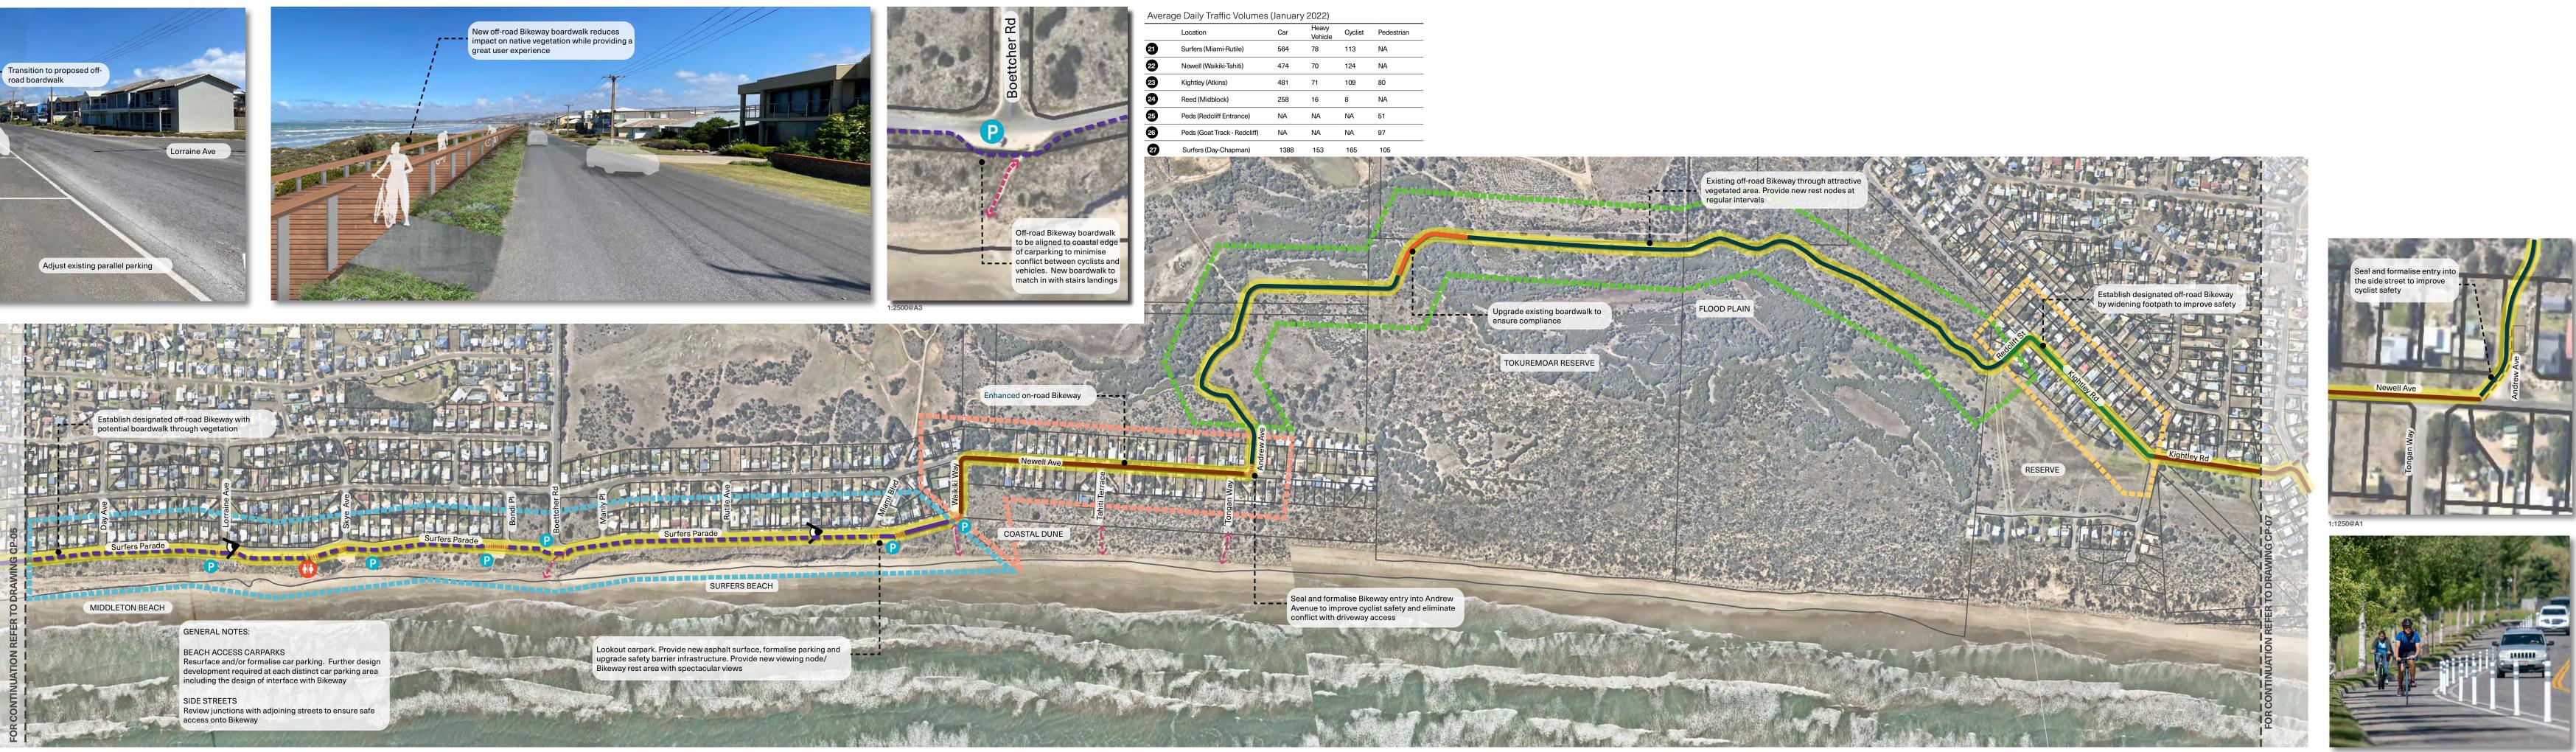

| Average Daily Traffic Volumes (January 2022) |                          |     |                  |         |            |
|----------------------------------------------|--------------------------|-----|------------------|---------|------------|
|                                              | Location                 | Car | Heavy<br>Vehicle | Cyclist | Pedestrian |
| 16                                           | Surf (Midblock)          | 107 | 6                | 1       | NA         |
| 17                                           | Dover (Midblock)         | 574 | 86               | 62      | 48         |
| 18                                           | Ocean Pde (West Carpark) | 508 | 45               | 81      | 406        |
| 19                                           | Esplanade (Coote-Padman) | 330 | 29               | 101     | NA         |
| 20                                           | Surf (Bike Path)         | 283 | 42               | 184     | NA         |

- ( SURFERS PARADE

–( GOOLWA BEACH )

| Surfers Parade           |                                                                                                                                                                                                                                                                                                                                                                                                                                                                                                                                |  |
|--------------------------|--------------------------------------------------------------------------------------------------------------------------------------------------------------------------------------------------------------------------------------------------------------------------------------------------------------------------------------------------------------------------------------------------------------------------------------------------------------------------------------------------------------------------------|--|
| Consultation<br>Outcome  | 77% support upgrade intersections.<br>61% support for new boardwalk along Surfers Parade.                                                                                                                                                                                                                                                                                                                                                                                                                                      |  |
| Reasons Provided         | <ul> <li>Upgrades would improve user safety</li> <li>Concern about conflict between cyclists, walkers, cars and surfers along Surfers Parade.</li> <li>Suggestion to keep pedestrians and cyclists seperated.</li> <li>Suggestions for Surfers Parade to be one way and underground powerlines to provide more space for managing bikes, pedestrians and cars.</li> <li>Suggestion for on-road bikeway to Miami Boulevard instead of Waikiki Way.</li> <li>Concern about impact to the dunes with boardwalk option.</li> </ul> |  |
| Future<br>Considerations | <ul> <li>Potential vegetation removal; Consultation with Coast Protection Board (DEW) and<br/>Native Vegetation Council (DEW)</li> <li>Cultural heritage protection; Consultation with Ngarrindjeri Aboriginal Corporation (NAC)</li> <li>Development approval of boardwalk (PlanSA)</li> <li>Consultation with adjacent property owners.</li> </ul>                                                                                                                                                                           |  |
| Cost (ex. GST)           | \$3,831,580 + GST                                                                                                                                                                                                                                                                                                                                                                                                                                                                                                              |  |

| Goolwa Beach - Kightley Road |                                                                                                                                                                                                                                                                                                                                                                                                                                                                        |
|------------------------------|------------------------------------------------------------------------------------------------------------------------------------------------------------------------------------------------------------------------------------------------------------------------------------------------------------------------------------------------------------------------------------------------------------------------------------------------------------------------|
| Consultation<br>Outcome      | 68% preferred Option A upgrade existing on-road bikeway or footpath along Kightley<br>Road.                                                                                                                                                                                                                                                                                                                                                                            |
| Reasons Provided             | <ul> <li>Enhances use and safety of the area for pedestrians and cyclists</li> <li>Cost effective and least invasive of the natural landscape</li> <li>Cyclists still have the option of utilising the existing gravel path across the flood plain</li> <li>Concerns that Kightley Road can be busy and dangerous for recreational cyclists during peak periods</li> <li>Other options would disturb local wildlife and be intrusive to adjacent households</li> </ul> |
| Future<br>Considerations     | • None                                                                                                                                                                                                                                                                                                                                                                                                                                                                 |
| Cost (ex. GST)               | \$204,090 + GST                                                                                                                                                                                                                                                                                                                                                                                                                                                        |

| Goolwa Beach - Waikiki Way to Andrew Avenue |                                                                                     |
|---------------------------------------------|-------------------------------------------------------------------------------------|
| Consultation<br>Outcome                     | 49% support for enhanced on-road Bikeway<br>27% were neutral / unsure.              |
| Reasons Provided                            | <ul> <li>Improve on-road safety</li> <li>Fix gravel corner at Andrew Ave</li> </ul> |
| Future<br>Considerations                    | Consultation with adjacent property owners                                          |
| Cost (ex. GST)                              | \$115,115 + GST                                                                     |

| Goolwa Beach - Tokuremoar Reserve |                                                                                                                                        |
|-----------------------------------|----------------------------------------------------------------------------------------------------------------------------------------|
| Consultation<br>Outcome           | 78% support upgrade of the bridge.                                                                                                     |
| Reasons Provided                  | Bridge in dilapidated condition, in need of renewal                                                                                    |
| Future<br>Considerations          | <ul> <li>Construction complications in a flood plain/water course</li> <li>Vegetation clearance for access and construction</li> </ul> |
| Cost (ex. GST)                    | \$961,530 + GST                                                                                                                        |

(GOOLWA BEACH)

#### Goolwa Beach - Enhance Existing On-road Bikeway

| Consultation<br>Outcome  | 62% supported enhancing the existing on-road Bikeway                                                                                            |
|--------------------------|-------------------------------------------------------------------------------------------------------------------------------------------------|
| Reasons Provided         | <ul> <li>On road nothing much to see</li> <li>Traffic, gradient and sightlines not favourable</li> <li>Reduce conflict with traffic.</li> </ul> |
| Future<br>Considerations | Integration with road users and footpath network development                                                                                    |
| Cost (ex. GST)           | \$168,740 + GST                                                                                                                                 |