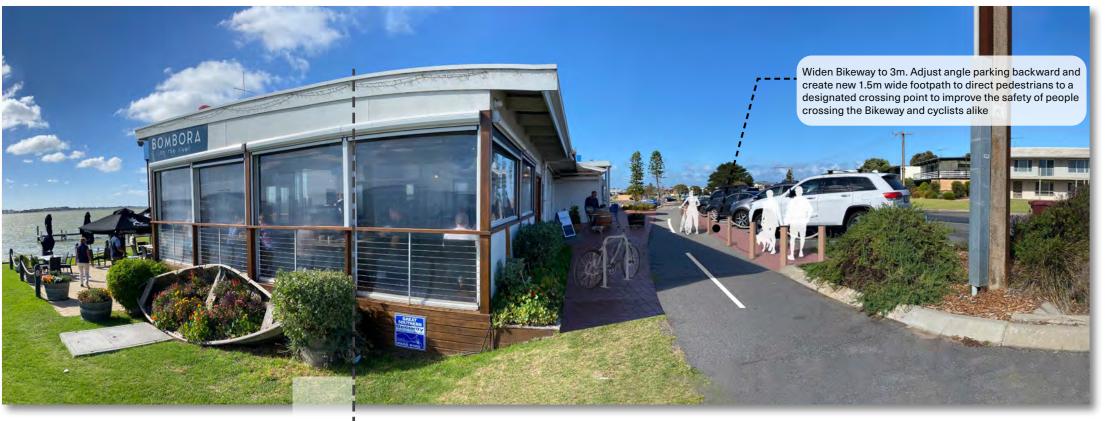

#### Barrage Road - Bombora On The River

| Consultation<br>Outcome  | 86% supported intersection upgrades                                                                                                                                    |
|--------------------------|------------------------------------------------------------------------------------------------------------------------------------------------------------------------|
| Reasons Provided         | <ul> <li>Off-road Bikeway improves safety near restaurants</li> <li>Very dangerous for cyclists and pedestrians crossing from parked cars to the restaurant</li> </ul> |
| Future<br>Considerations | <ul> <li>Consultation with business and property owners</li> <li>Interfacing with Barrage Road</li> </ul>                                                              |
| Cost (ex. GST)           | \$406,690 + GST                                                                                                                                                        |