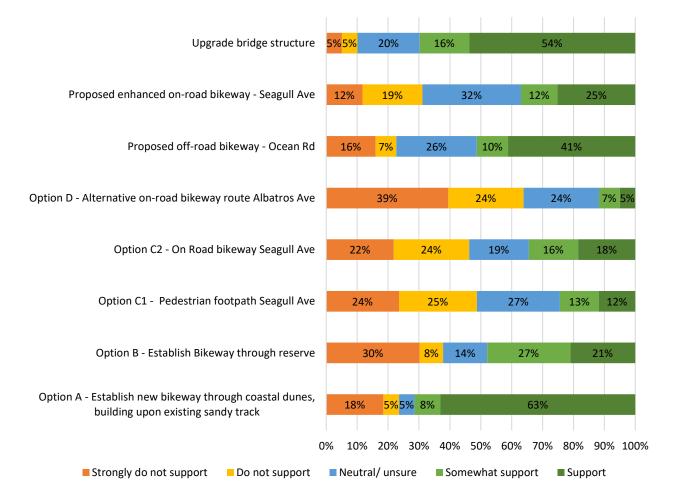

DUMP BEACH

| Chiton Rocks to          | Chiton Rocks to Watson Gap                                                                                                                                                                                                                                                                                                                                                                                                                |  |                          | Watson Gap Bridge                                                                                      |  |  |
|--------------------------|-------------------------------------------------------------------------------------------------------------------------------------------------------------------------------------------------------------------------------------------------------------------------------------------------------------------------------------------------------------------------------------------------------------------------------------------|--|--------------------------|--------------------------------------------------------------------------------------------------------|--|--|
| Consultation<br>Outcome  | 71% in favour of Option A - new Bikeway along existing track through coastal dunes.<br>This aligns with City of Victor Harbor Council consultation findings.                                                                                                                                                                                                                                                                              |  | Consultation<br>Outcome  | 70% in favour of up                                                                                    |  |  |
| Reasons Provided         | <ul> <li>Concern about safety of pedestrians and cyclists on Seagull Avenue</li> <li>Natural extension of an existing path along the rail corridor</li> </ul>                                                                                                                                                                                                                                                                             |  | Reasons Provided         | <ul> <li>Dilapidated conditi</li> <li>Narrow, overly stee</li> <li>Provide a non-slip state</li> </ul> |  |  |
|                          |                                                                                                                                                                                                                                                                                                                                                                                                                                           |  | Future<br>Considerations | Development appr                                                                                       |  |  |
|                          | <ul> <li>Collaboration with City of Victor Harbor's outcomes and project delivery</li> <li>Interfacing with SteamRanger rail corridor, provide fencing and access to beaches.</li> </ul>                                                                                                                                                                                                                                                  |  | Cost (ex. GST)           | \$239,510 + GST                                                                                        |  |  |
| Future<br>Considerations | <ul> <li>Consultation with DIT and stakeholders</li> <li>Potential vegetation removal; Consultation with Coast Protection Board (DEW) and<br/>Native Vegetation Council (DEW)</li> <li>Cultural heritage protection; Consultation with Ngarrindjeri Aboriginal Corporation (NAC)</li> <li>Interface with SLSC; Consultation with stakeholders</li> <li>Undertake geotechnical testing of the area to inform engineering design</li> </ul> |  |                          |                                                                                                        |  |  |
| Cost (ex. GST)           | \$513,700 + GST                                                                                                                                                                                                                                                                                                                                                                                                                           |  |                          |                                                                                                        |  |  |

CHITON ROCKS

70% in favour of upgrading the Watson Gap Bridge. ilapidated condition, in need of renewal Narrow, overly steep gradients, difficult to navigate entry points Provide a non-slip surface and lighting Development approval of bridge (PlanSA)

| Watson Gap to Bullies Beach |                                                                                                                                                                                                                                                                                                                                                                     |  |  |
|-----------------------------|---------------------------------------------------------------------------------------------------------------------------------------------------------------------------------------------------------------------------------------------------------------------------------------------------------------------------------------------------------------------|--|--|
| Consultation<br>Outcome     | Evenly divided opinion on Ocean Road off-road section                                                                                                                                                                                                                                                                                                               |  |  |
| Reasons Provided            | <ul> <li>Concerns raised for damage to vegetation.</li> <li>Minimal safety gains as low traffic volumes.</li> <li>Undesirable additional cost for little gain</li> </ul>                                                                                                                                                                                            |  |  |
| Future<br>Considerations    | <ul> <li>Interfacing with SteamRanger rail corridor along Ocean Rd. Consultation with DIT and stakeholders</li> <li>Potential vegetation removal along Ocean Rd; Consultation with Coast Protection Board (DEW) and Native Vegetation Council (DEW).</li> <li>Cultural heritage protection; Consultation with Ngarrindjeri Aboriginal Corporation (NAC).</li> </ul> |  |  |
| Cost (ex. GST)              | \$389,675 + GST                                                                                                                                                                                                                                                                                                                                                     |  |  |

| Horseshoe Bay - Basham Parade |                                                                                                                     | Horseshoe Bay - Ratalang / Basham Beach South |                                                           |  |
|-------------------------------|---------------------------------------------------------------------------------------------------------------------|-----------------------------------------------|-----------------------------------------------------------|--|
| Consultation<br>Outcome       | 92% preferred Option A designated off-road bikeway.                                                                 | Consultation<br>Outcome                       | Comments provided to widen and improve surface.           |  |
| Reasons Provided              | <ul> <li>Because it is off-road it separates vehicles and shared path users</li> <li>Provides good views</li> </ul> | Reasons Provided                              | Trees roots encroaching into existing path creating bumps |  |
|                               | Goes past the caravan park                                                                                          | Future                                        | Adjacent vegetation clearance to widen and resultace      |  |
| Future                        | Development approval of boardwalk (PlanSA)                                                                          | Considerations                                |                                                           |  |
| Considerations                | Extensive construction                                                                                              | Cost (ex. GST)                                | \$168,025 + GST                                           |  |
| Cost (ex. GST)                | \$1,991,015 + GST                                                                                                   |                                               |                                                           |  |

| Horseshoe Bay - Strangeways Terrace |                                                                                                                         |  |
|-------------------------------------|-------------------------------------------------------------------------------------------------------------------------|--|
| Consultation<br>Outcome             | 56% support for upgrade to intersections.<br>40% support for proposed enhanced on-road Bikeway with 48% neutral/unsure. |  |
| Reasons Provided                    | To improve safety                                                                                                       |  |
| Future<br>Considerations            | Integration with footpath network and vehicle parking requirements                                                      |  |
| Cost (ex. GST)                      | \$115,050 + GST                                                                                                         |  |

### Ratalang / Basham Beach

| Consultation<br>Outcome  | 84% supported intersection upgrades.<br>Preference to retain the existing off-road sh<br>the existing compacted rubble track for peo<br>Support for additional rest spots.                                           |
|--------------------------|----------------------------------------------------------------------------------------------------------------------------------------------------------------------------------------------------------------------|
| Reasons Provided         | <ul> <li>To improve user safety</li> <li>The enhanced off-road Bikeway would provand walkers.</li> <li>Current unsealed path is enjoyed as a nature</li> <li>This location is a Ngarrindjeri sacred place</li> </ul> |
| Future<br>Considerations | <ul> <li>Potential vegetation removal; Consultation Native Vegetation Council (DEW).</li> <li>Cultural heritage protection; Consultation v</li> </ul>                                                                |
| Cost (ex. GST)           | \$430,690 + GST                                                                                                                                                                                                      |

| Ratalang / Basham Beach - Bridge Upgrade |                                                                                                                                                                        |  |  |
|------------------------------------------|------------------------------------------------------------------------------------------------------------------------------------------------------------------------|--|--|
| Consultation<br>Outcome                  | 81% supported bridge upgrade.                                                                                                                                          |  |  |
| Reasons Provided                         | Bridge in dilapidated condition, in need of re                                                                                                                         |  |  |
| Future<br>Considerations                 | <ul> <li>Potential vegetation removal; Consultation v<br/>Native Vegetation Council (DEW).</li> <li>Cultural heritage protection; Consultation v<br/>(NAC).</li> </ul> |  |  |
| Cost (ex. GST)                           | \$250,250 + GST                                                                                                                                                        |  |  |