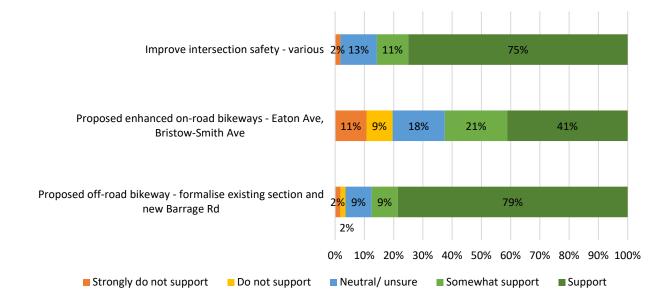

| Horseshoe Bay - Basham Parade |                                                                                                                     | Horseshoe Bay - Ratalang / Basham Beach South |                                                           |  |
|-------------------------------|---------------------------------------------------------------------------------------------------------------------|-----------------------------------------------|-----------------------------------------------------------|--|
| Consultation<br>Outcome       | 92% preferred Option A designated off-road bikeway.                                                                 | Consultation<br>Outcome                       | Comments provided to widen and improve surface.           |  |
| Reasons Provided              | <ul> <li>Because it is off-road it separates vehicles and shared path users</li> <li>Provides good views</li> </ul> | Reasons Provided                              | Trees roots encroaching into existing path creating bumps |  |
|                               | Goes past the caravan park                                                                                          | Future                                        | Adjacent vegetation clearance to widen and resultace      |  |
| Future                        | Development approval of boardwalk (PlanSA)                                                                          | Considerations                                |                                                           |  |
| Considerations                | Extensive construction                                                                                              | Cost (ex. GST)                                | \$168,025 + GST                                           |  |
| Cost (ex. GST)                | \$1,991,015 + GST                                                                                                   |                                               |                                                           |  |

| Horseshoe Bay - Strangeways Terrace |                                                                                                                         |  |
|-------------------------------------|-------------------------------------------------------------------------------------------------------------------------|--|
| Consultation<br>Outcome             | 56% support for upgrade to intersections.<br>40% support for proposed enhanced on-road Bikeway with 48% neutral/unsure. |  |
| Reasons Provided                    | To improve safety                                                                                                       |  |
| Future<br>Considerations            | Integration with footpath network and vehicle parking requirements                                                      |  |
| Cost (ex. GST)                      | \$115,050 + GST                                                                                                         |  |