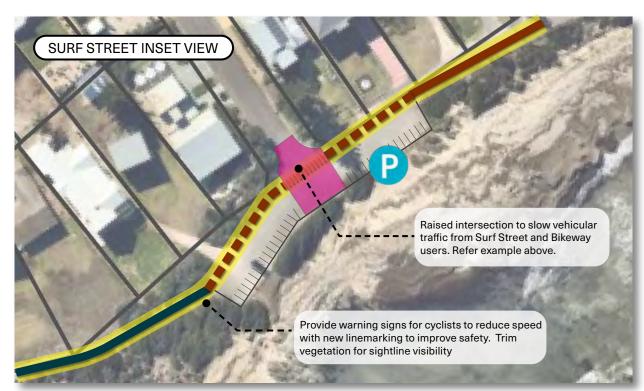

#### **Carpark Crossover**

Many carparks along the path have been identified as a particularly dangerous sections of the Encounter Bikeway, due to the close proximity of vehicles and cyclists. Vehicles and cyclists enter the carpark from different areas and drivers/cyclists not paying proper attention will likely cause collisions. Attempts should be made to reduce the speed of vehicles, such as utilising a raised intersection to slow both cyclists and vehicles entering and leaving the carpark (should be utilised at Surf Street) or outlining clearly with linemarking and signage who must give way when these intersections occur. Parking spaces should be properly linemarked or contain wheel stops to formalise the parking area. Separation from the carpark is

preferred either physically or using clear linemarking. Sight distances to intersections, at carparks such as Surf Street should be increased.

Recommendations:

- · Separate cyclists from vehicles
- Increase sight distances through vegetation removal
- Formalise parking spaces with linemarking or wheel stops
- Slow vehicles with bumps or raised platforms