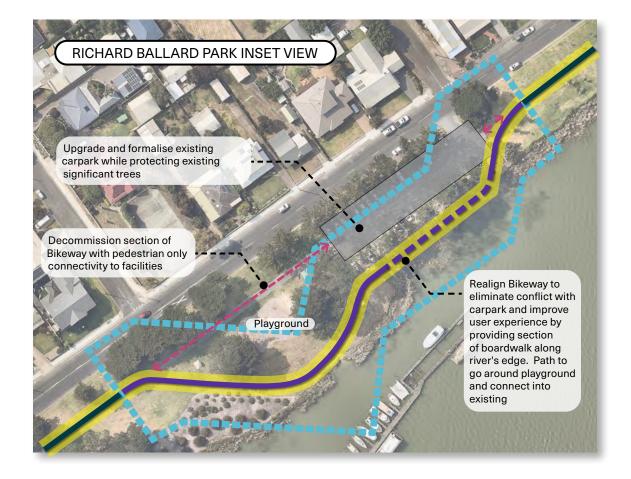

 1:20000@A3
 1
 1
 1

 0
 20
 50
 100
 200M

H RICHARD BALLARD PARK

LIVERPOOL ROAD

| <b>Richard Ballard</b>   | Park                                                                                                                                                                                           |
|--------------------------|------------------------------------------------------------------------------------------------------------------------------------------------------------------------------------------------|
| Consultation<br>Outcome  | 82% supported a new off-road boardwalk at Richard Ballard Park                                                                                                                                 |
| Reasons Provided         | Improves safety and access.                                                                                                                                                                    |
| Future<br>Considerations | <ul> <li>Cultural heritage protection; Consultation with Ngarrindjeri Aboriginal Corporati</li> <li>Significant Tree protection</li> <li>Development approval of boardwalk (PlanSA)</li> </ul> |
| Cost (ex. GST)           | \$511,450 + GST                                                                                                                                                                                |