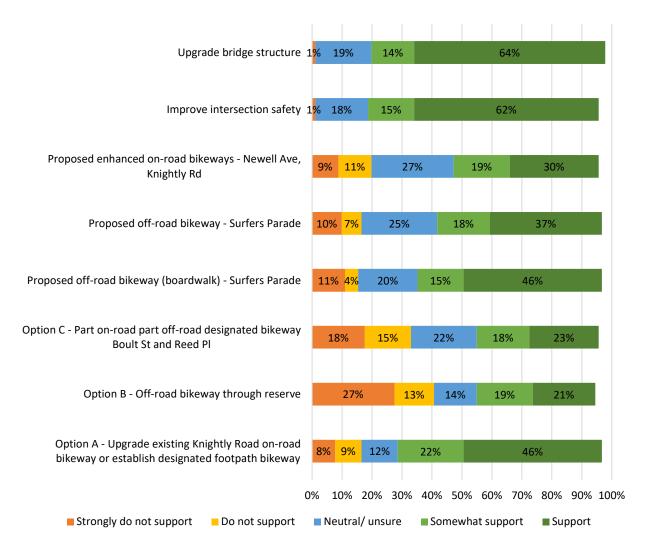

DUMP BEACH

| Chiton Rocks to          | Chiton Rocks to Watson Gap                                                                                                                                                                                                                                                                                                                                                                                                                |  |                          | Watson Gap Bridge                                                                                      |  |  |
|--------------------------|-------------------------------------------------------------------------------------------------------------------------------------------------------------------------------------------------------------------------------------------------------------------------------------------------------------------------------------------------------------------------------------------------------------------------------------------|--|--------------------------|--------------------------------------------------------------------------------------------------------|--|--|
| Consultation<br>Outcome  | 71% in favour of Option A - new Bikeway along existing track through coastal dunes.<br>This aligns with City of Victor Harbor Council consultation findings.                                                                                                                                                                                                                                                                              |  | Consultation<br>Outcome  | 70% in favour of up                                                                                    |  |  |
| Reasons Provided         | <ul> <li>Concern about safety of pedestrians and cyclists on Seagull Avenue</li> <li>Natural extension of an existing path along the rail corridor</li> </ul>                                                                                                                                                                                                                                                                             |  | Reasons Provided         | <ul> <li>Dilapidated conditi</li> <li>Narrow, overly stee</li> <li>Provide a non-slip state</li> </ul> |  |  |
|                          |                                                                                                                                                                                                                                                                                                                                                                                                                                           |  | Future<br>Considerations | Development appr                                                                                       |  |  |
|                          | <ul> <li>Collaboration with City of Victor Harbor's outcomes and project delivery</li> <li>Interfacing with SteamRanger rail corridor, provide fencing and access to beaches.</li> </ul>                                                                                                                                                                                                                                                  |  | Cost (ex. GST)           | \$239,510 + GST                                                                                        |  |  |
| Future<br>Considerations | <ul> <li>Consultation with DIT and stakeholders</li> <li>Potential vegetation removal; Consultation with Coast Protection Board (DEW) and<br/>Native Vegetation Council (DEW)</li> <li>Cultural heritage protection; Consultation with Ngarrindjeri Aboriginal Corporation (NAC)</li> <li>Interface with SLSC; Consultation with stakeholders</li> <li>Undertake geotechnical testing of the area to inform engineering design</li> </ul> |  |                          |                                                                                                        |  |  |
| Cost (ex. GST)           | \$513,700 + GST                                                                                                                                                                                                                                                                                                                                                                                                                           |  |                          |                                                                                                        |  |  |

CHITON ROCKS

70% in favour of upgrading the Watson Gap Bridge. ilapidated condition, in need of renewal Narrow, overly steep gradients, difficult to navigate entry points Provide a non-slip surface and lighting Development approval of bridge (PlanSA)

| Watson Gap to Bullies Beach |                                                                                                                                                                                                                                                                                                                                                                     |  |  |
|-----------------------------|---------------------------------------------------------------------------------------------------------------------------------------------------------------------------------------------------------------------------------------------------------------------------------------------------------------------------------------------------------------------|--|--|
| Consultation<br>Outcome     | Evenly divided opinion on Ocean Road off-road section                                                                                                                                                                                                                                                                                                               |  |  |
| Reasons Provided            | <ul> <li>Concerns raised for damage to vegetation.</li> <li>Minimal safety gains as low traffic volumes.</li> <li>Undesirable additional cost for little gain</li> </ul>                                                                                                                                                                                            |  |  |
| Future<br>Considerations    | <ul> <li>Interfacing with SteamRanger rail corridor along Ocean Rd. Consultation with DIT and stakeholders</li> <li>Potential vegetation removal along Ocean Rd; Consultation with Coast Protection Board (DEW) and Native Vegetation Council (DEW).</li> <li>Cultural heritage protection; Consultation with Ngarrindjeri Aboriginal Corporation (NAC).</li> </ul> |  |  |
| Cost (ex. GST)              | \$389,675 + GST                                                                                                                                                                                                                                                                                                                                                     |  |  |