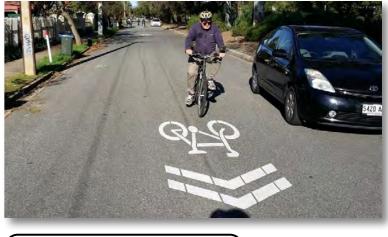

#### Enhanced Existing On-Road Bikeway

There exists a range of sections on the Encounter Bikeway where constraints will mean that cyclists will be required to share the road with other vehicles. In these cases, an 'enhanced' on-road bikeway is proposed. The enhanced bikeway should limit areas where the road width is not enough to accommodate for a vehicle and a cyclist. This would involve limiting parking on one side of the road or choosing roads with larger widths. Where given the opportunity, roads with lower traffic volumes should be considered. "Sharrow" linemarking should be implemented. Clear signage for vehicles, such as G9-57A 'Watch for Bicycles' signage (see below), should be present.

#### **Recommendations:**

- Select roads with wider carriageways and low volume traffic
- Limit parking
- Sharrow linemarking •
- "Watch for Bicycles" signage