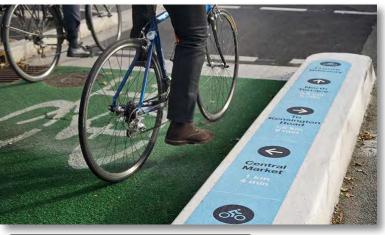

#### Enhanced Existing On-Road Bikeway

There exists a range of sections on the Encounter Bikeway where constraints will mean that cyclists will be required to share the road with other vehicles. In these cases, an 'enhanced' on-road bikeway is proposed. The enhanced bikeway should limit areas where the road width is not enough to accommodate for a vehicle and a cyclist. This would involve limiting parking on one side of the road or choosing roads with larger widths. Where given the opportunity, roads with lower traffic volumes should be considered. "Sharrow" linemarking should be implemented. Clear signage for vehicles, such as G9-57A 'Watch for Bicycles' signage (see below), should be present.

#### **Recommendations:**

- Select roads with wider carriageways and low volume traffic
- Limit parking
- Sharrow linemarking •
- "Watch for Bicycles" signage