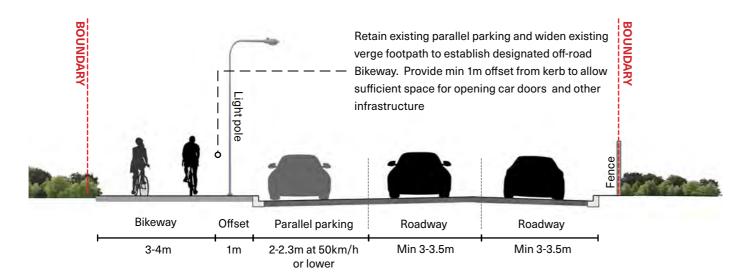

#### Enhanced Existing On-Road Bikeway

There exists a range of sections on the Encounter Bikeway where constraints will mean that cyclists will be required to share the road with other vehicles. In these cases, an 'enhanced' on-road bikeway is proposed. The enhanced bikeway should limit areas where the road width is not enough to accommodate for a vehicle and a cyclist. This would involve limiting parking on one side of the road or choosing roads with larger widths. Where given the opportunity, roads with lower traffic volumes should be considered. "Sharrow" linemarking should be implemented. Clear signage for vehicles, such as G9-57A 'Watch for Bicycles' signage (see below), should be present.

#### **Recommendations:**

- Select roads with wider carriageways and low volume traffic
- Limit parking
- Sharrow linemarking •
- "Watch for Bicycles" signage