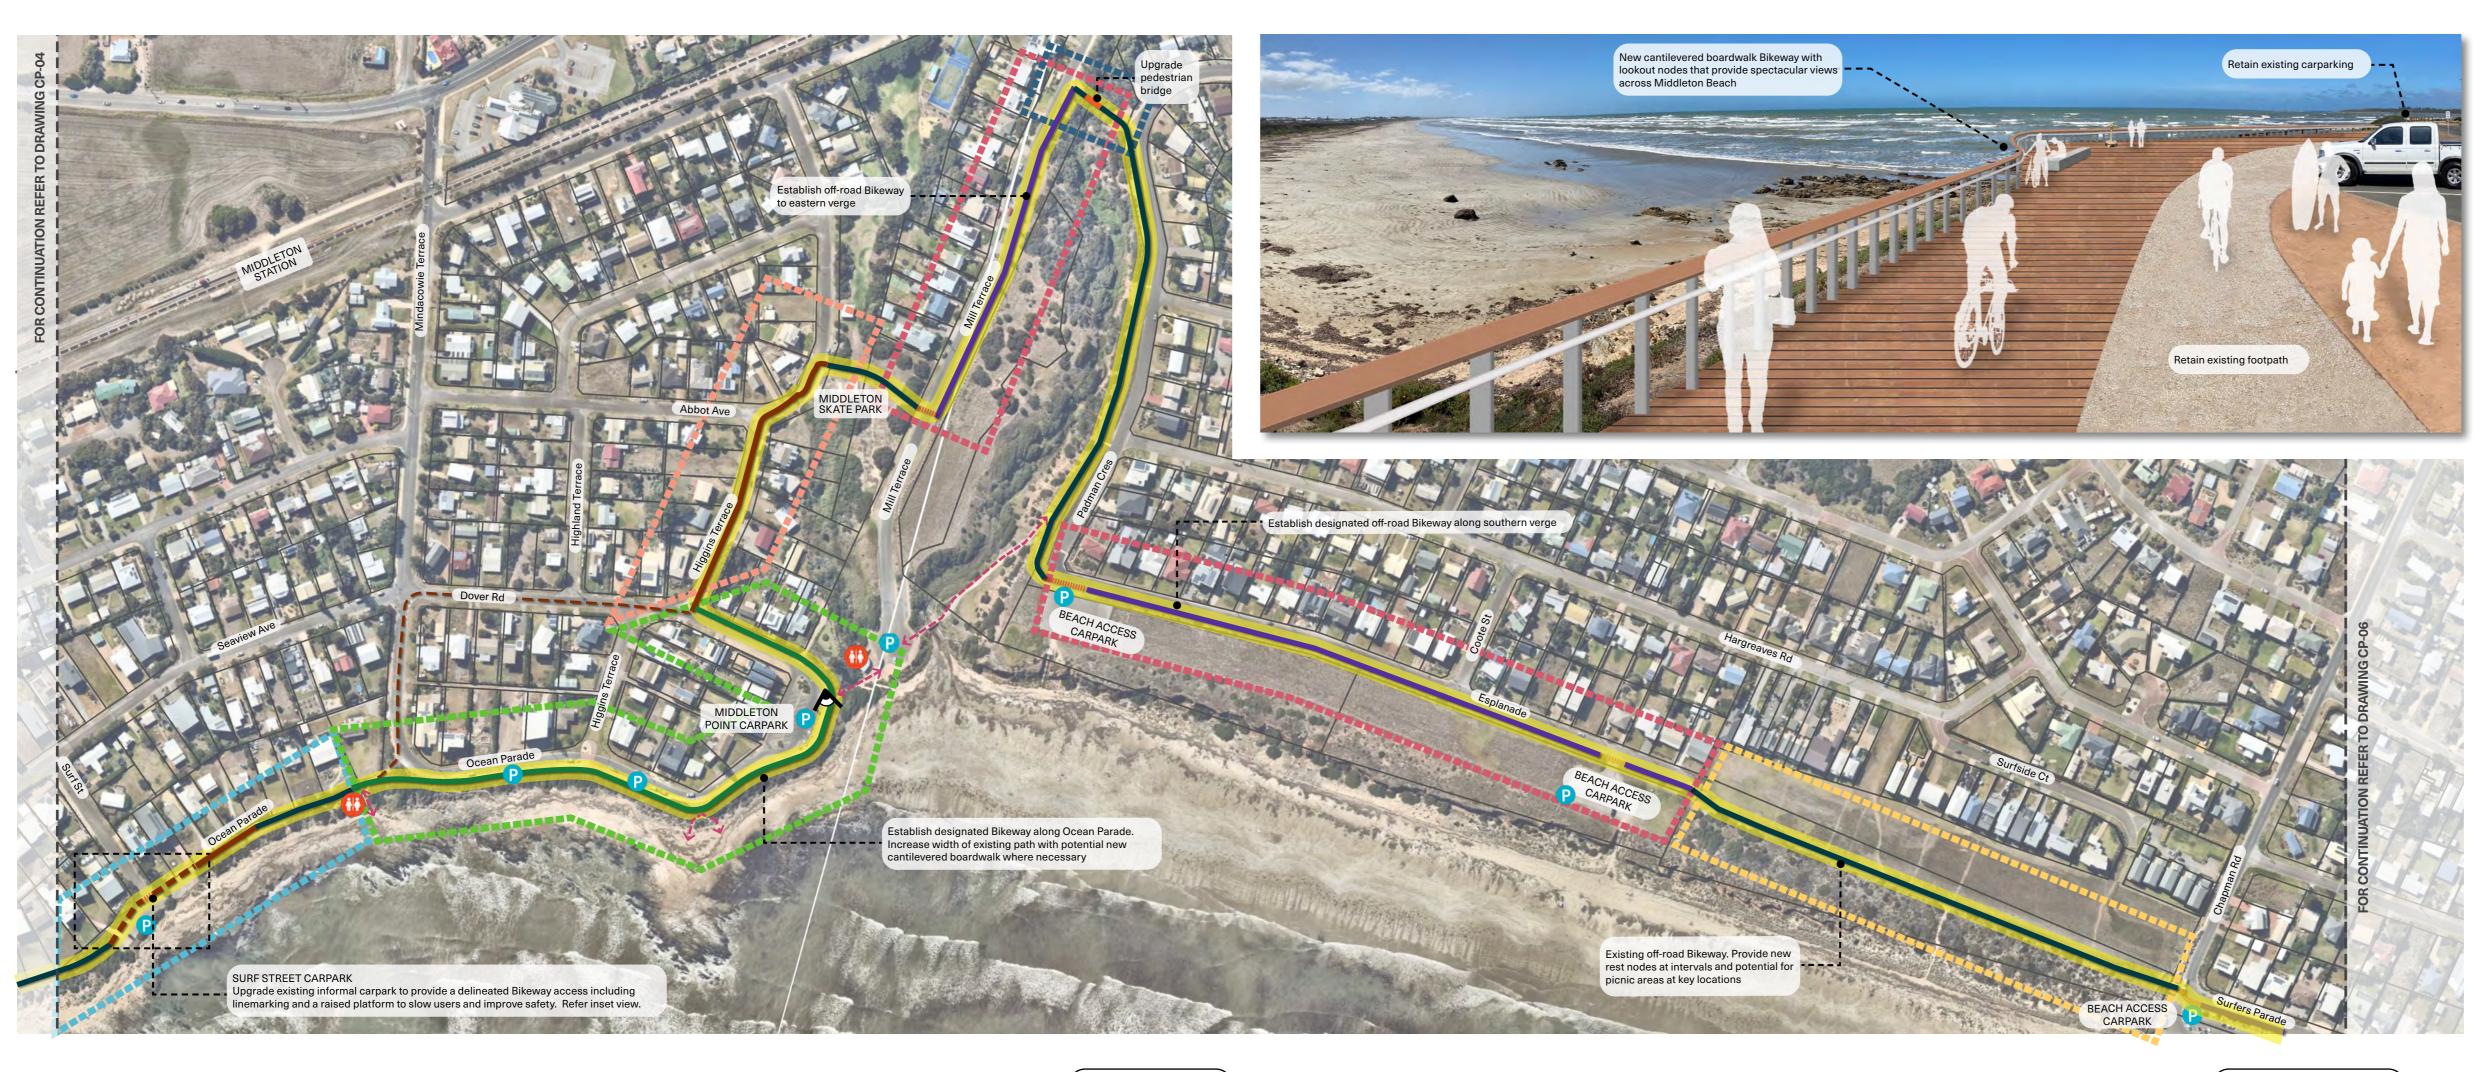

## **Concept Plans**

| Legend              |                                                     |
|---------------------|-----------------------------------------------------|
|                     | Preferred Bikeway Alignment                         |
|                     | Bikeway Option A                                    |
|                     | New off-road Bikeway                                |
|                     | Enhanced on-road Bikeway                            |
|                     | Existing off-road Bikeway                           |
|                     | Existing on-road Bikeway route to be decommissioned |
|                     | Upgrade bridge structure                            |
|                     | Rail corridor                                       |
| <b>←-</b> >         | Existing path connection                            |
| K                   | Perspective view                                    |
| 9                   | Cafe                                                |
| P                   | Car Parking                                         |
| <b>Ť</b> ĺ <b>Ť</b> | Public Toilet                                       |

Average Daily Traffic Volumes (January 2022)

|   |                             | 4   | (5 01 1 01 01 01 | ,       | =)         |
|---|-----------------------------|-----|------------------|---------|------------|
|   | Location                    | Car | Heavy<br>Vehicle | Cyclist | Pedestrian |
| 1 | Albatross (Second-Third)    | 84  | 13               | 4       | NA         |
| 2 | Albatross (Fourth-Fifth)    | 110 | 9                | 4       | NA         |
| 3 | Albatross (Butterfly-Sixth) | 183 | 15               | 13      | NA         |
| 4 | Seagull (Second-Third)      | 426 | 59               | 113     | NA         |
| 5 | Seagull (Fifth-Fourth)      | 449 | 56               | 135     | 132        |
| 6 | Seagull (Sixth-Fifth)       | 623 | 50               | 95      | NA         |
| 7 | Seagull (Sixth-New)         | 277 | 40               | 127     | 226        |
| 8 | Ocean Rd (Midblock)         | 359 | 60               | 152     | NA         |
| 9 | Foreshore                   | NA  | NA               | NA      | 79         |
| - |                             |     |                  |         |            |

MIDDLETON

#### Middleton - Surf Street

| Consultation<br>Outcome  | 58% support for improving intersection safety                                                                                                                                                                                               |  |
|--------------------------|---------------------------------------------------------------------------------------------------------------------------------------------------------------------------------------------------------------------------------------------|--|
| Reasons Provided         | <ul> <li>Improve safety by reducing the conflict of cyclists and pedestrians with cars in the<br/>carpark</li> </ul>                                                                                                                        |  |
| Future<br>Considerations | <ul> <li>Potential vegetation removal; Consultation with Coast Protection Board (DEW) and<br/>Native Vegetation Council (DEW)</li> <li>Cultural heritage protection; Consultation with Ngarrindjeri Aboriginal Corporation (NAC)</li> </ul> |  |
| Cost (ex. GST)           | \$205,855 + GST                                                                                                                                                                                                                             |  |

#### Middleton Point - Ocean Parade

| Consultation<br>Outcome  | 74% preferred Option A designated bikeway alignment along Ocean Parade.                                                                                                                                                                                                                                        |  |
|--------------------------|----------------------------------------------------------------------------------------------------------------------------------------------------------------------------------------------------------------------------------------------------------------------------------------------------------------|--|
| Reasons Provided         | <ul> <li>The cantilevered section around Middleton Point providing views</li> <li>Bikeway stays along the coast</li> <li>Reduces conflict between cars and cyclists</li> <li>Some concern about the cost of the cantilevered boardwalk and adding additional cycle traffic to an already busy area.</li> </ul> |  |
| Future<br>Considerations | <ul> <li>Potential vegetation removal; Consultation with Coast Protection Board (DEW) and<br/>Native Vegetation Council (DEW)</li> <li>Cultural heritage protection; Consultation with Ngarrindjeri Aboriginal Corporation (NAC)</li> <li>Development approval of boardwalk (PlanSA)</li> </ul>                |  |
| Cost (ex. GST)           | \$2,359,110 + GST                                                                                                                                                                                                                                                                                              |  |

| Middleton - Higgins Terrace |                                                                     |
|-----------------------------|---------------------------------------------------------------------|
| Consultation<br>Outcome     | 48% support for enhanced on-road bikeway.<br>35% neutral or unsure. |
| Reasons Provided            | Opportunity to widen and reduce conflict between cyclists a         |
| Future<br>Considerations    | Integration with existing footpath network and road users           |
| Cost (ex. GST)              | \$28,240 + GST                                                      |

- ( SURFERS PARADE )

| Middleton - Mill Terrace and Esplanade |                                                                                                                                                                                                                                       |
|----------------------------------------|---------------------------------------------------------------------------------------------------------------------------------------------------------------------------------------------------------------------------------------|
| Consultation<br>Outcome                | 58% support for improving intersection safety.<br>57% support for new off-road Bikeway sections.                                                                                                                                      |
| Reasons Provided                       | <ul> <li>Opportunity to widen and reduce conflict between cyclists and walkers</li> <li>Suggestion that roads along Mill Terrace and the Esplanade are not busy enough for there to be conflict between cyclists and cars.</li> </ul> |
| Future<br>Considerations               | • None                                                                                                                                                                                                                                |
| Cost (ex. GST)                         | \$416,845 + GST                                                                                                                                                                                                                       |

| Middleton - Mill Terrace Reserve Bridge |                                                                                                                     |
|-----------------------------------------|---------------------------------------------------------------------------------------------------------------------|
| Consultation<br>Outcome                 | 71% support for upgrade of the bridge                                                                               |
| Reasons Provided                        | Bridge in dilapidated condition, in need of renewal                                                                 |
| Future<br>Considerations                | <ul> <li>Development approval of boardwalk (PlanSA)</li> <li>Construction in/adjacent to a water course.</li> </ul> |
| Cost (ex. GST)                          | \$207,350 + GST                                                                                                     |

#### Middleton Beach - Esplanade to Surfers Parade

| Consultation<br>Outcome  | Majority of positive comments to widen existing paths.                |
|--------------------------|-----------------------------------------------------------------------|
| Reasons Provided         | Opportunity to widen and reduce conflict between cyclists and walkers |
| Future<br>Considerations | • None                                                                |
| Cost (ex. GST)           | \$195,550 + GST                                                       |