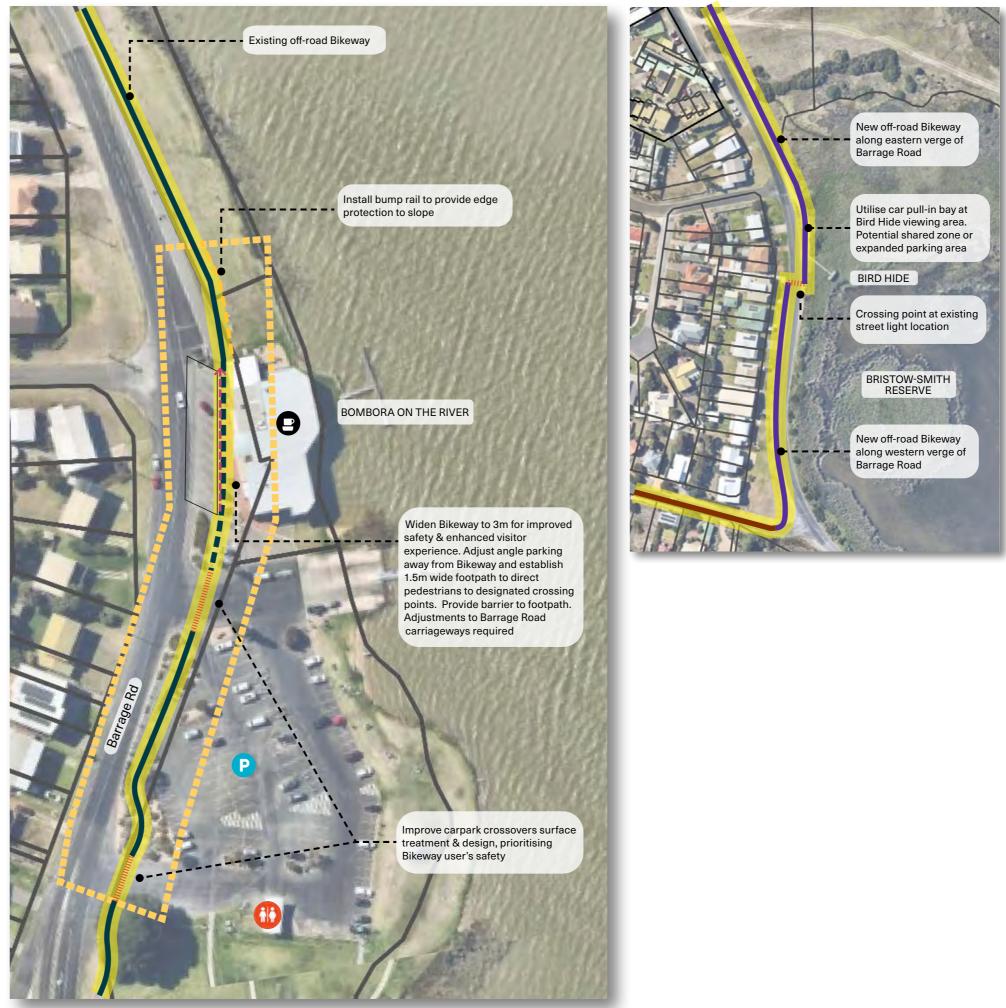

#### Barrage Road - Bombora On The River

| Consultation<br>Outcome  | 86% supported intersection upgrades                                                                                                                                    |
|--------------------------|------------------------------------------------------------------------------------------------------------------------------------------------------------------------|
| Reasons Provided         | <ul> <li>Off-road Bikeway improves safety near restaurants</li> <li>Very dangerous for cyclists and pedestrians crossing from parked cars to the restaurant</li> </ul> |
| Future<br>Considerations | <ul> <li>Consultation with business and property owners</li> <li>Interfacing with Barrage Road</li> </ul>                                                              |
| Cost (ex. GST)           | \$406,690 + GST                                                                                                                                                        |

| Barrage Road North (Continues CP-08) |                                                                                                                                                                                                             |  |
|--------------------------------------|-------------------------------------------------------------------------------------------------------------------------------------------------------------------------------------------------------------|--|
| Consultation<br>Outcome              | 86% supported intersection upgrades<br>Suggestion to improve path radius at intersection with Riverside Drive.<br>Suggestion to provide some crossovers across Barrage Road for access and<br>connectivity. |  |
| Reasons Provided                     | To improve safety                                                                                                                                                                                           |  |
| Future<br>Considerations             | Integration of shared path with carpark entrances                                                                                                                                                           |  |
| Cost (ex. GST)                       | \$111,970 + GST                                                                                                                                                                                             |  |