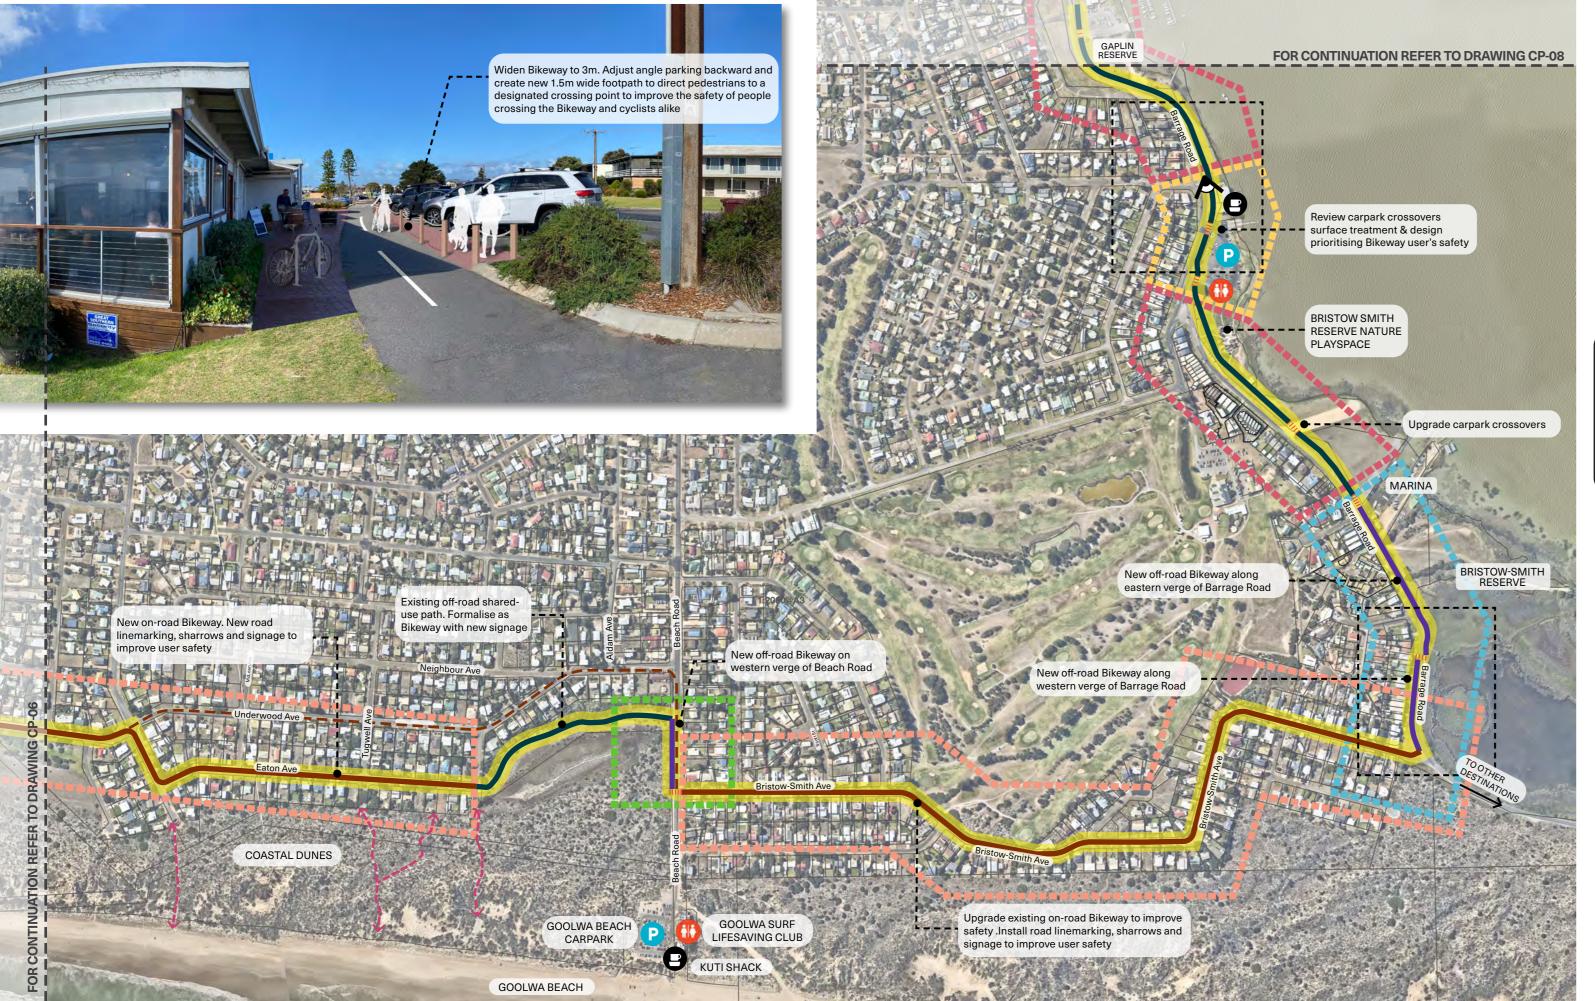

#### Barrage Road - Bombora On The River

| Consultation<br>Outcome  | 86% supported intersection upgrades                                                                                                                                    |
|--------------------------|------------------------------------------------------------------------------------------------------------------------------------------------------------------------|
| Reasons Provided         | <ul> <li>Off-road Bikeway improves safety near restaurants</li> <li>Very dangerous for cyclists and pedestrians crossing from parked cars to the restaurant</li> </ul> |
| Future<br>Considerations | <ul> <li>Consultation with business and property owners</li> <li>Interfacing with Barrage Road</li> </ul>                                                              |
| Cost (ex. GST)           | \$406,690 + GST                                                                                                                                                        |

| Barrage Road S           | Barrage Road South                                                                                                                                                                                                                                                                                        |  |
|--------------------------|-----------------------------------------------------------------------------------------------------------------------------------------------------------------------------------------------------------------------------------------------------------------------------------------------------------|--|
| Consultation<br>Outcome  | 88% supported new off-road Bikeway<br>Suggestion that the bikeway should be extended to Beacon 19 and the Barrages as it is a<br>significant local heritage site of the river.<br>Suggestion to reduce vehicle speed limit at this location. and prioritising pedestrians and<br>cyclists.                |  |
| Reasons Provided         | Off road improves safety and low elevation is easy for kids                                                                                                                                                                                                                                               |  |
| Future<br>Considerations | <ul> <li>Potential vegetation removal; Consultation with Coast Protection Board (DEW) and<br/>Native Vegetation Council (DEW)</li> <li>Cultural heritage protection; Consultation with Ngarrindjeri Aboriginal Corporation (NAC)</li> <li>Interfacing with Barrage Road. Consultation with DIT</li> </ul> |  |
| Cost (ex. GST)           | \$416,990 + GST                                                                                                                                                                                                                                                                                           |  |

| Barrage Road North (Continues CP-08) |                                                                                                                                                                                                             |  |
|--------------------------------------|-------------------------------------------------------------------------------------------------------------------------------------------------------------------------------------------------------------|--|
| Consultation<br>Outcome              | 86% supported intersection upgrades<br>Suggestion to improve path radius at intersection with Riverside Drive.<br>Suggestion to provide some crossovers across Barrage Road for access and<br>connectivity. |  |
| Reasons Provided                     | To improve safety                                                                                                                                                                                           |  |
| Future<br>Considerations             | Integration of shared path with carpark entrances                                                                                                                                                           |  |
| Cost (ex. GST)                       | \$111,970 + GST                                                                                                                                                                                             |  |