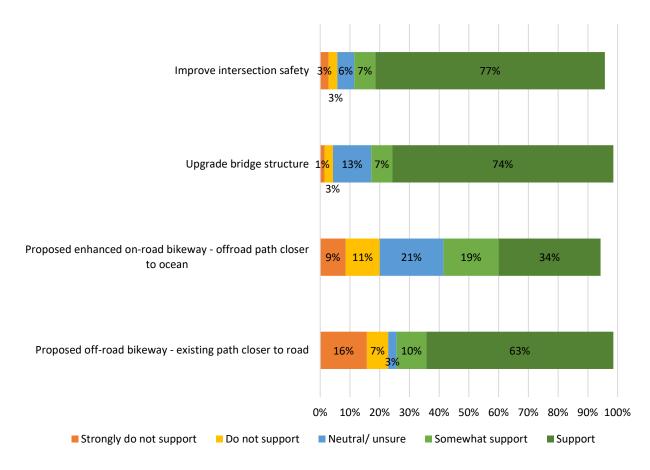

### Ratalang / Basham Beach

| Consultation<br>Outcome  | 84% supported intersection upgrades.<br>Preference to retain the existing off-road sh<br>the existing compacted rubble track for peo<br>Support for additional rest spots.                                           |
|--------------------------|----------------------------------------------------------------------------------------------------------------------------------------------------------------------------------------------------------------------|
| Reasons Provided         | <ul> <li>To improve user safety</li> <li>The enhanced off-road Bikeway would provand walkers.</li> <li>Current unsealed path is enjoyed as a nature</li> <li>This location is a Ngarrindjeri sacred place</li> </ul> |
| Future<br>Considerations | <ul> <li>Potential vegetation removal; Consultation Native Vegetation Council (DEW).</li> <li>Cultural heritage protection; Consultation v</li> </ul>                                                                |
| Cost (ex. GST)           | \$430,690 + GST                                                                                                                                                                                                      |

| Ratalang / Basham Beach - Bridge Upgrade |                                                                                                                                                                        |  |  |
|------------------------------------------|------------------------------------------------------------------------------------------------------------------------------------------------------------------------|--|--|
| Consultation<br>Outcome                  | 81% supported bridge upgrade.                                                                                                                                          |  |  |
| Reasons Provided                         | Bridge in dilapidated condition, in need of re                                                                                                                         |  |  |
| Future<br>Considerations                 | <ul> <li>Potential vegetation removal; Consultation v<br/>Native Vegetation Council (DEW).</li> <li>Cultural heritage protection; Consultation v<br/>(NAC).</li> </ul> |  |  |
| Cost (ex. GST)                           | \$250,250 + GST                                                                                                                                                        |  |  |