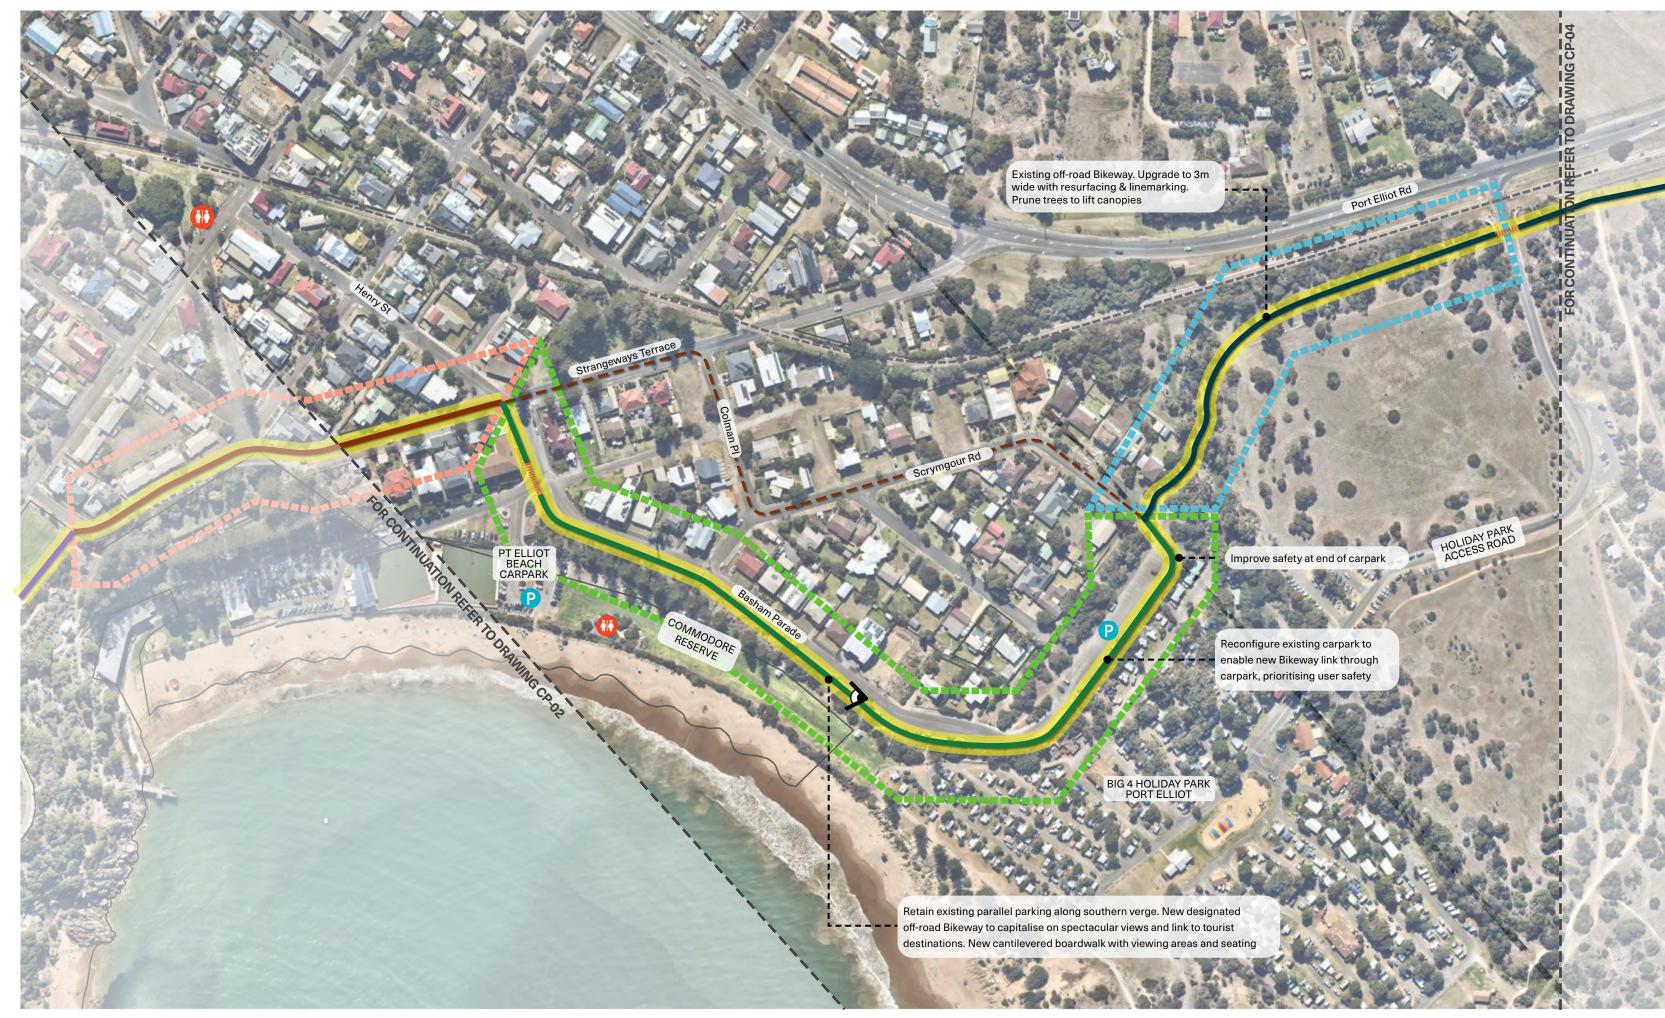

| Legend      |                                                     |
|-------------|-----------------------------------------------------|
|             | Preferred Bikeway Alignment                         |
|             | Bikeway Option A                                    |
|             | New off-road Bikeway                                |
|             | New / enhanced on-road Bikeway                      |
|             | Existing on-road Bikeway route to be decommissioned |
|             | Existing off-road Bikeway                           |
|             | Improve intersection safety                         |
|             | Rail corridor                                       |
| <b>←-</b> > | Existing path connection                            |
| K           | Perspective view                                    |
| 9           | Cafe                                                |
| P           | Car Parking                                         |
| <b>Ť</b> ÍŤ | Public Toilet                                       |
|             |                                                     |

| Horseshoe Bay - Basham Parade |                                                                                                                     | Horseshoe Bay - Ratalang / Basham Beach South |                                                           |  |
|-------------------------------|---------------------------------------------------------------------------------------------------------------------|-----------------------------------------------|-----------------------------------------------------------|--|
| Consultation<br>Outcome       | 92% preferred Option A designated off-road bikeway.                                                                 | Consultation<br>Outcome                       | Comments provided to widen and improve surface.           |  |
| Reasons Provided              | <ul> <li>Because it is off-road it separates vehicles and shared path users</li> <li>Provides good views</li> </ul> | Reasons Provided                              | Trees roots encroaching into existing path creating bumps |  |
|                               | Goes past the caravan park                                                                                          | Future                                        | Adjacent vegetation clearance to widen and resultace      |  |
| Future                        | Development approval of boardwalk (PlanSA)                                                                          | Considerations                                |                                                           |  |
| Considerations                | Extensive construction                                                                                              | Cost (ex. GST)                                | \$168,025 + GST                                           |  |
| Cost (ex. GST)                | \$1,991,015 + GST                                                                                                   |                                               |                                                           |  |

| Horseshoe Bay - Strangeways Terrace |                                                                                                                         |  |
|-------------------------------------|-------------------------------------------------------------------------------------------------------------------------|--|
| Consultation<br>Outcome             | 56% support for upgrade to intersections.<br>40% support for proposed enhanced on-road Bikeway with 48% neutral/unsure. |  |
| Reasons Provided                    | To improve safety                                                                                                       |  |
| Future<br>Considerations            | Integration with footpath network and vehicle parking requirements                                                      |  |
| Cost (ex. GST)                      | \$115,050 + GST                                                                                                         |  |