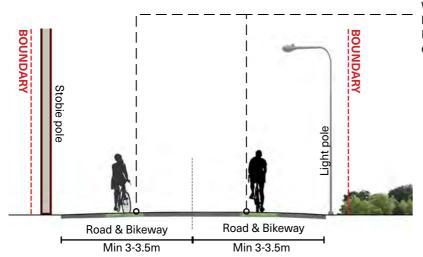

#### Enhanced Existing On-Road Bikeway

There exists a range of sections on the Encounter Bikeway where constraints will mean that cyclists will be required to share the road with other vehicles. In these cases, an 'enhanced' on-road bikeway is proposed. The enhanced bikeway should limit areas where the road width is not enough to accommodate for a vehicle and a cyclist. This would involve limiting parking on one side of the road or choosing roads with larger widths. Where given the opportunity, roads with lower traffic volumes should be considered. "Sharrow" linemarking should be implemented. Clear signage for vehicles, such as G9-57A 'Watch for Bicycles' signage (see below), should be present.