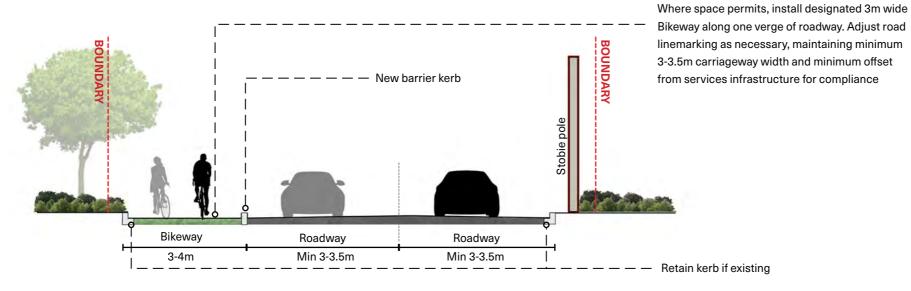

#### Enhanced Existing On-Road Bikeway

There exists a range of sections on the Encounter Bikeway where constraints will mean that cyclists will be required to share the road with other vehicles. In these cases, an 'enhanced' on-road bikeway is proposed. The enhanced bikeway should limit areas where the road width is not enough to accommodate for a vehicle and a cyclist. This would involve limiting parking on one side of the road or choosing roads with larger widths. Where given the opportunity, roads with lower traffic volumes should be considered. "Sharrow" linemarking should be implemented. Clear signage for vehicles, such as G9-57A 'Watch for Bicycles' signage (see below), should be present.

#### **Recommendations:**

- Select roads with wider carriageways and low volume traffic
- Limit parking
- Sharrow linemarking •
- "Watch for Bicycles" signage