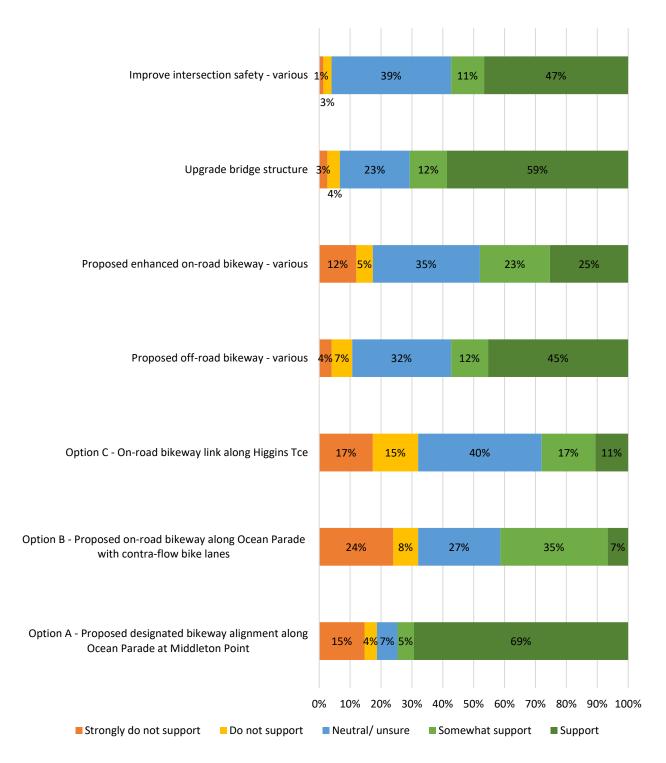

#### Middleton - Surf Street

| Consultation<br>Outcome  | 58% support for improving intersection safety                                                                                                                                                                                               |  |
|--------------------------|---------------------------------------------------------------------------------------------------------------------------------------------------------------------------------------------------------------------------------------------|--|
| Reasons Provided         | <ul> <li>Improve safety by reducing the conflict of cyclists and pedestrians with cars in the<br/>carpark</li> </ul>                                                                                                                        |  |
| Future<br>Considerations | <ul> <li>Potential vegetation removal; Consultation with Coast Protection Board (DEW) and<br/>Native Vegetation Council (DEW)</li> <li>Cultural heritage protection; Consultation with Ngarrindjeri Aboriginal Corporation (NAC)</li> </ul> |  |
| Cost (ex. GST)           | \$205,855 + GST                                                                                                                                                                                                                             |  |

#### Middleton Point - Ocean Parade

| Consultation<br>Outcome  | 74% preferred Option A designated bikeway alignment along Ocean Parade.                                                                                                                                                                                                                                        |  |
|--------------------------|----------------------------------------------------------------------------------------------------------------------------------------------------------------------------------------------------------------------------------------------------------------------------------------------------------------|--|
| Reasons Provided         | <ul> <li>The cantilevered section around Middleton Point providing views</li> <li>Bikeway stays along the coast</li> <li>Reduces conflict between cars and cyclists</li> <li>Some concern about the cost of the cantilevered boardwalk and adding additional cycle traffic to an already busy area.</li> </ul> |  |
| Future<br>Considerations | <ul> <li>Potential vegetation removal; Consultation with Coast Protection Board (DEW) and<br/>Native Vegetation Council (DEW)</li> <li>Cultural heritage protection; Consultation with Ngarrindjeri Aboriginal Corporation (NAC)</li> <li>Development approval of boardwalk (PlanSA)</li> </ul>                |  |
| Cost (ex. GST)           | \$2,359,110 + GST                                                                                                                                                                                                                                                                                              |  |

| Middleton - Higgins Terrace |                                                                     |
|-----------------------------|---------------------------------------------------------------------|
| Consultation<br>Outcome     | 48% support for enhanced on-road bikeway.<br>35% neutral or unsure. |
| Reasons Provided            | Opportunity to widen and reduce conflict between cyclists a         |
| Future<br>Considerations    | Integration with existing footpath network and road users           |
| Cost (ex. GST)              | \$28,240 + GST                                                      |