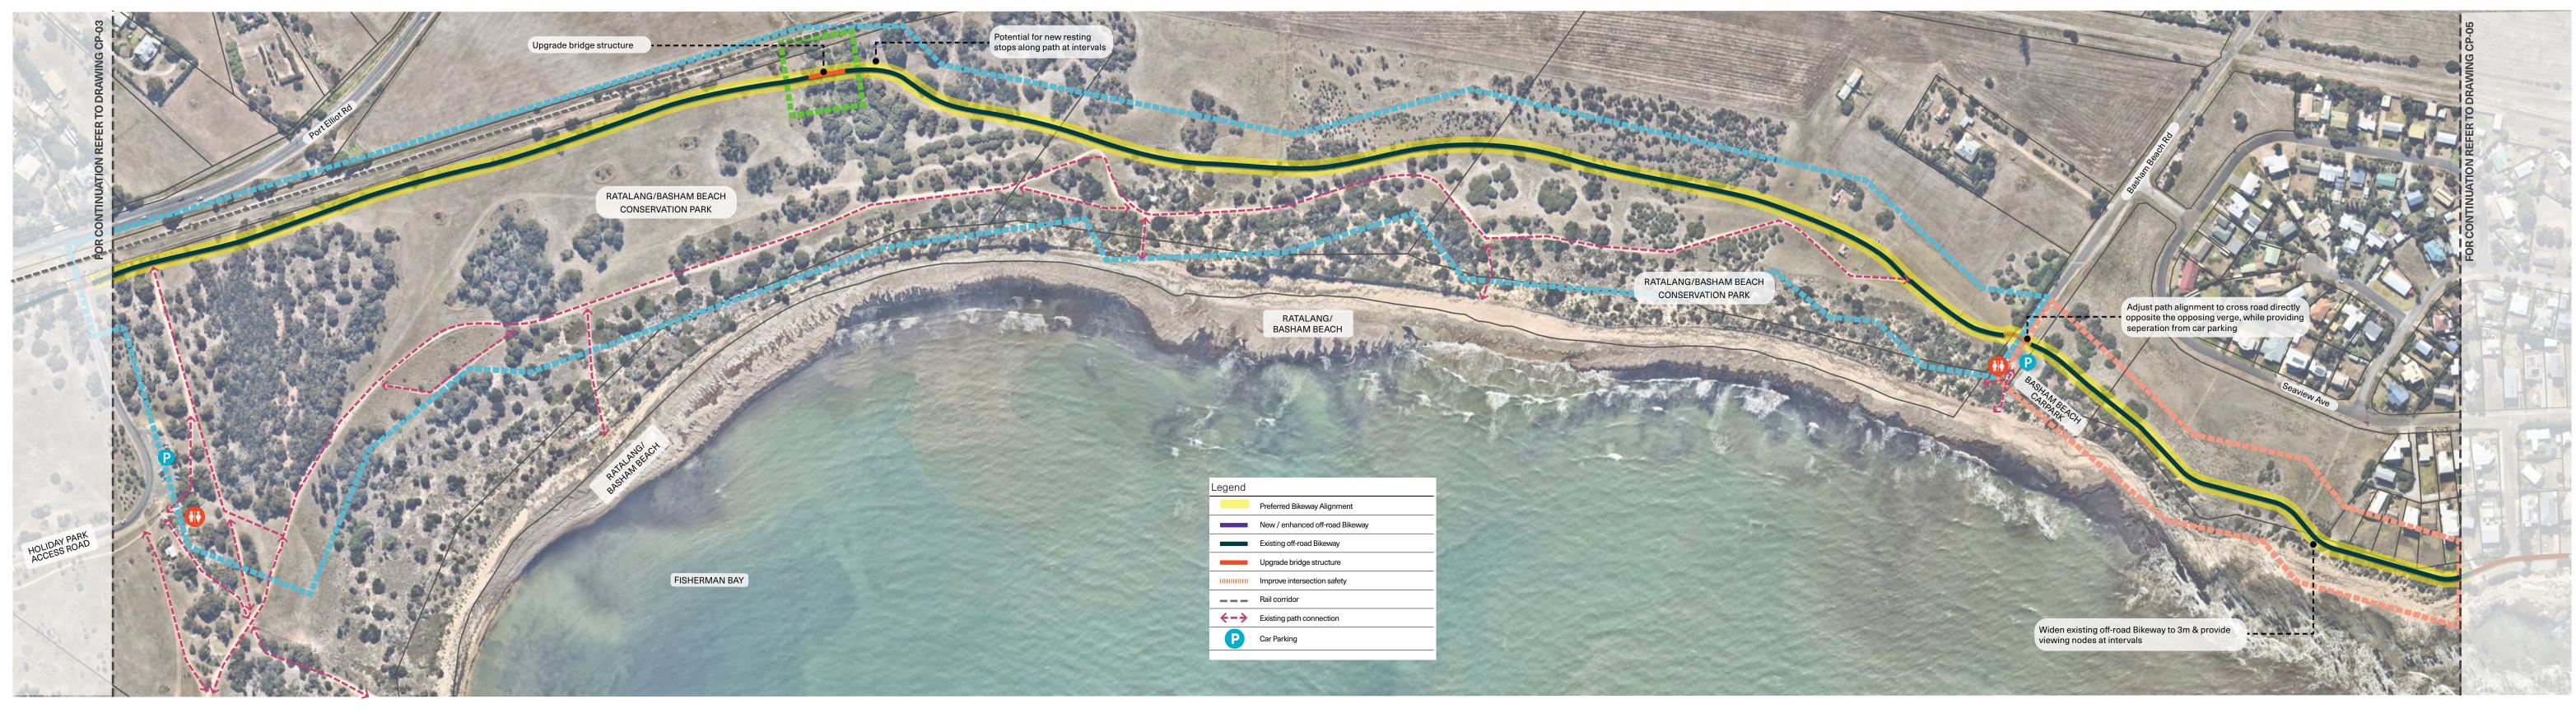

HORSESHOE BAY

 I:10000@A3
 I
 I

 0
 10
 25
 50

NOTE : ALL PROPOSALS IN RATALANG / BASHAM BEACH ARE SUBJECT TO APPROVAL THROUGH A REVIEW OF THE EXISTING MASTER PLAN

(RATALANG/ BASHAM BEACH

### Ratalang / Basham Beach

| Consultation<br>Outcome  | 84% supported intersection upgrades.<br>Preference to retain the existing off-road sh<br>the existing compacted rubble track for peo<br>Support for additional rest spots.                                           |
|--------------------------|----------------------------------------------------------------------------------------------------------------------------------------------------------------------------------------------------------------------|
| Reasons Provided         | <ul> <li>To improve user safety</li> <li>The enhanced off-road Bikeway would provand walkers.</li> <li>Current unsealed path is enjoyed as a nature</li> <li>This location is a Ngarrindjeri sacred place</li> </ul> |
| Future<br>Considerations | <ul> <li>Potential vegetation removal; Consultation Native Vegetation Council (DEW).</li> <li>Cultural heritage protection; Consultation v</li> </ul>                                                                |
| Cost (ex. GST)           | \$430,690 + GST                                                                                                                                                                                                      |

| Ratalang / Basham Beach - Bridge Upgrade |                                                                                                                                                                        |  |  |
|------------------------------------------|------------------------------------------------------------------------------------------------------------------------------------------------------------------------|--|--|
| Consultation<br>Outcome                  | 81% supported bridge upgrade.                                                                                                                                          |  |  |
| Reasons Provided                         | Bridge in dilapidated condition, in need of re                                                                                                                         |  |  |
| Future<br>Considerations                 | <ul> <li>Potential vegetation removal; Consultation v<br/>Native Vegetation Council (DEW).</li> <li>Cultural heritage protection; Consultation v<br/>(NAC).</li> </ul> |  |  |
| Cost (ex. GST)                           | \$250,250 + GST                                                                                                                                                        |  |  |