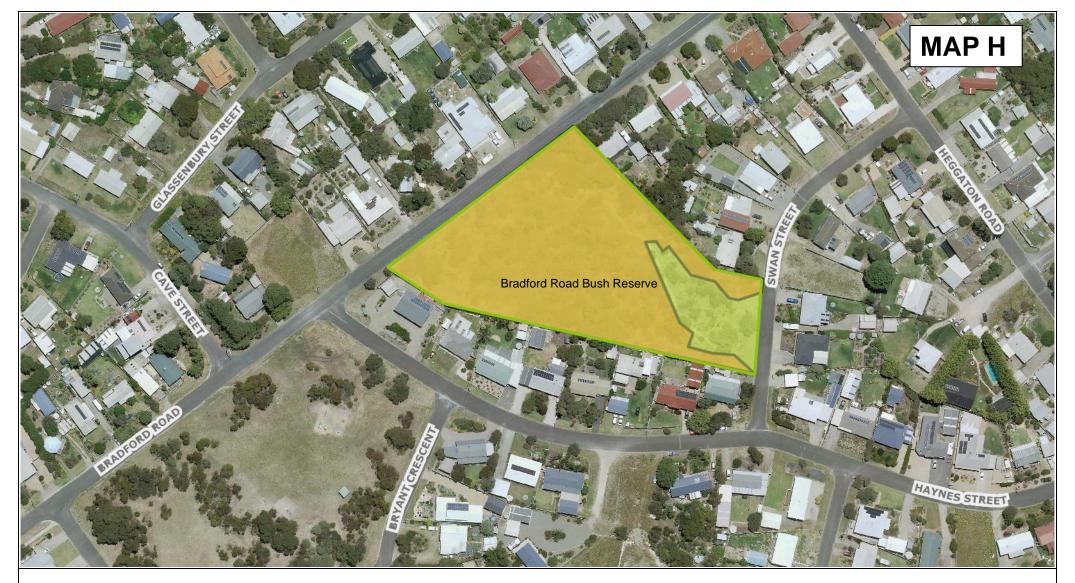

## Dogs Prohibited Kessell Road Wetlands

This map is a representation of information held by Alexandrina Council. Council accepts no responsibility for any errors or omissions in any of the information contained. The Department of Infrastructure and Transport (DIT) holds the copyright to the Property Boundary (Cadastral) information. Council is permitted to reproduce it with acknowledgement. It is recommended that an independent survey of the Cadastre be obtained if boundary location is sought to be relied upon. This map cannot be reproduced without Council's permission.