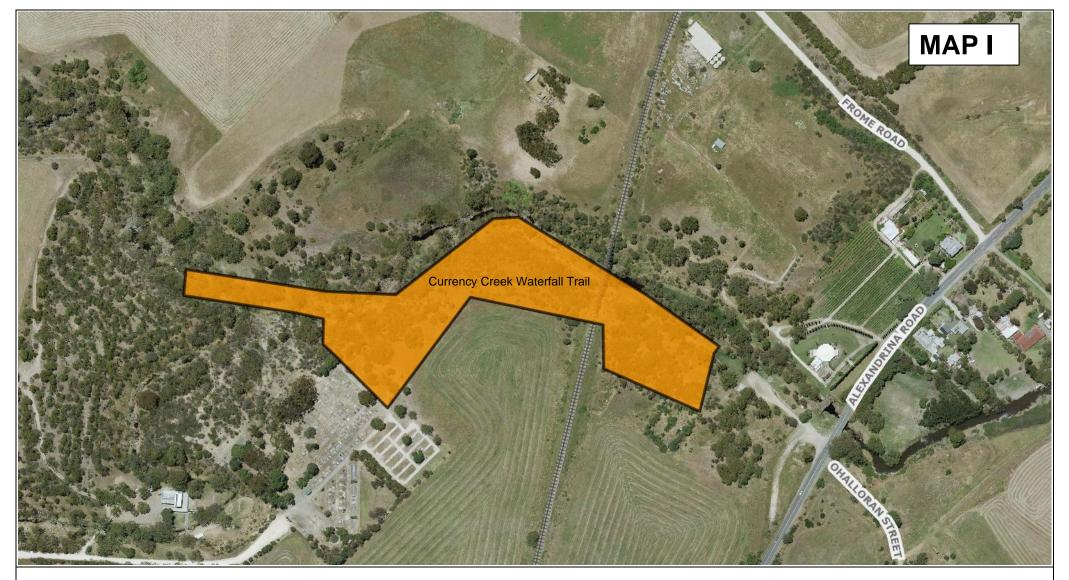

# Dog on leash Area Currency Creek

This map is a representation of information held by Alexandrina Council. Council accepts no responsibility for any errors or omissions in any of the information contained. The Department of Infrastructure and Transport (DIT) holds the copyright to the Property Boundary (Cadastral) information. Council is permitted to reproduce it with acknowledgement. It is recommended that an independent survey of the Cadastre be obtained if boundary location is sought to be relied upon. This map cannot be reproduced without Council's permission.

#### **Alexandrina Council**