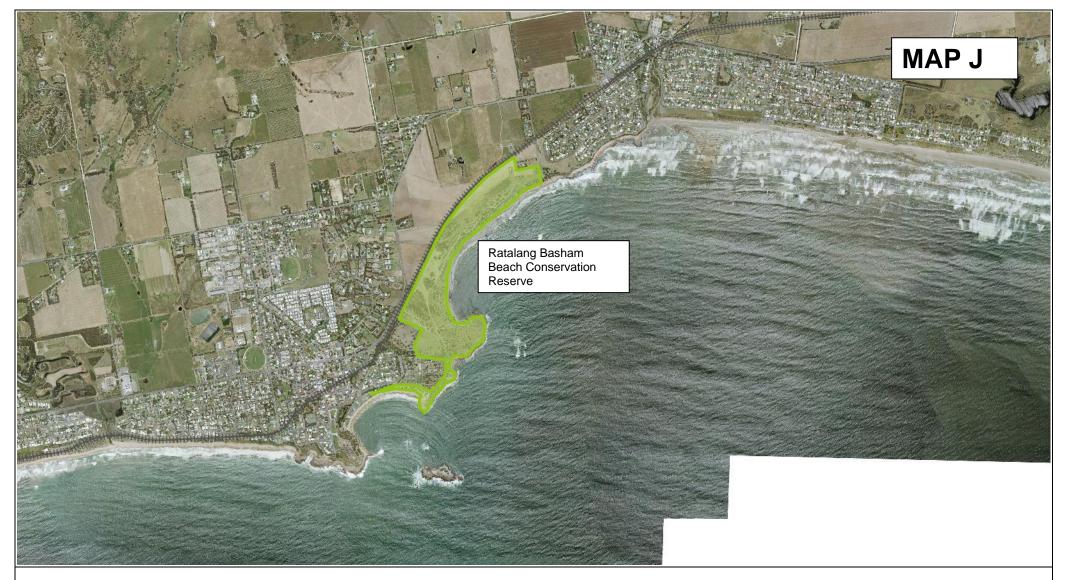

## **Dogs Prohibited Goolwa Beach**

This map is a representation of information held by Alexandrina Council. Council accepts no responsibility for any errors or omissions in any of the information contained. The Department of Infrastructure and Transport (DIT) holds the copyright to the Property Boundary (Cadastral) information. Council is permitted to reproduce it with acknowledgement. It is recommended that an independent survey of the Cadastre be obtained if boundary location is sought to be relied upon. This map cannot be reproduced without Council's permission.

#### **Alexandrina Council**