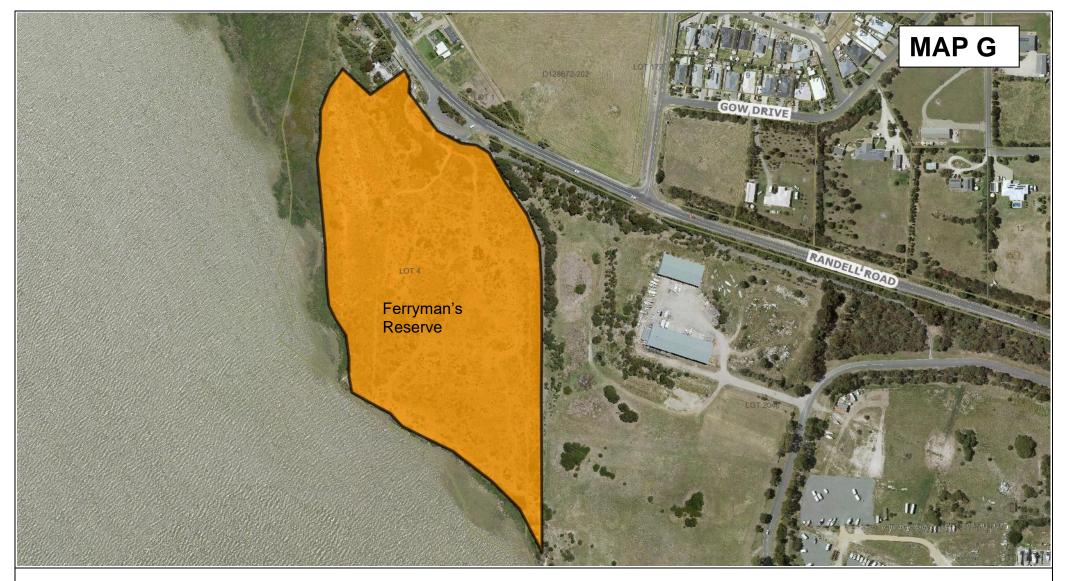

## Dog on leash Area Ferryman's Reserve Hindmarsh Island

This map is a representation of information held by Alexandrina Council. Council accepts no responsibility for any errors or omissions in any of the information contained. The Department of Infrastructure and Transport (DIT) holds the copyright to the Property Boundary (Cadastral) information. Council is permitted to reproduce it with acknowledgement. It is recommended that an independent survey of the Cadastre be obtained if boundary location is sought to be relied upon. This map cannot be reproduced without Council's permission.