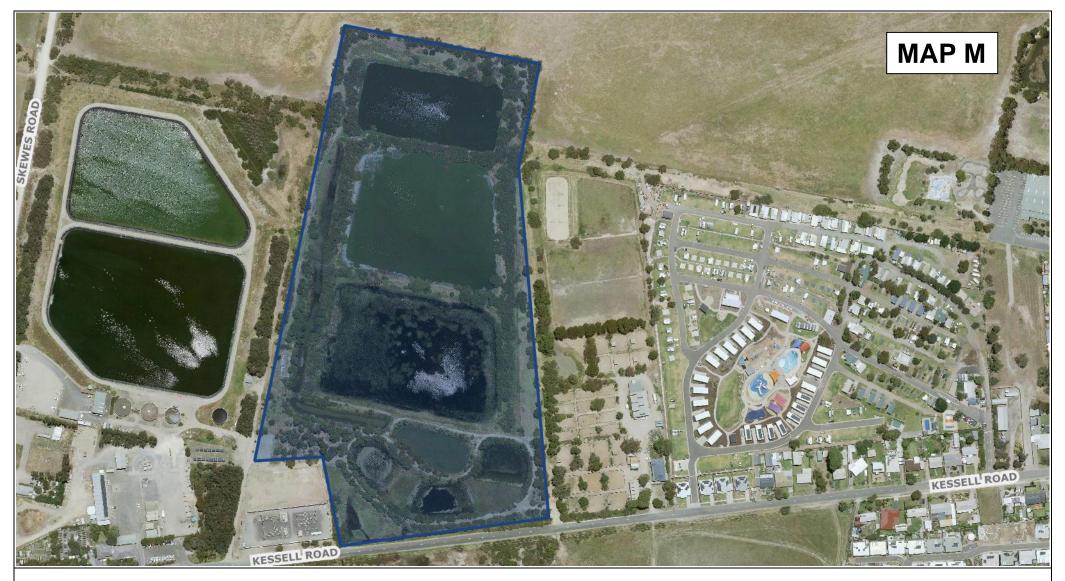

## Dogs Prohibited Kessell Road Wetlands

This map is a representation of information held by Alexandrina Council. Council accepts no responsibility for any errors or omissions in any of the information contained. The Department of Infrastructure and Transport (DIT) holds the copyright to the Property Boundary (Cadastral) information. Council is permitted to reproduce it with acknowledgement. It is recommended that an independent survey of the Cadastre be obtained if boundary location is sought to be relied upon. This map cannot be reproduced without Council's permission.