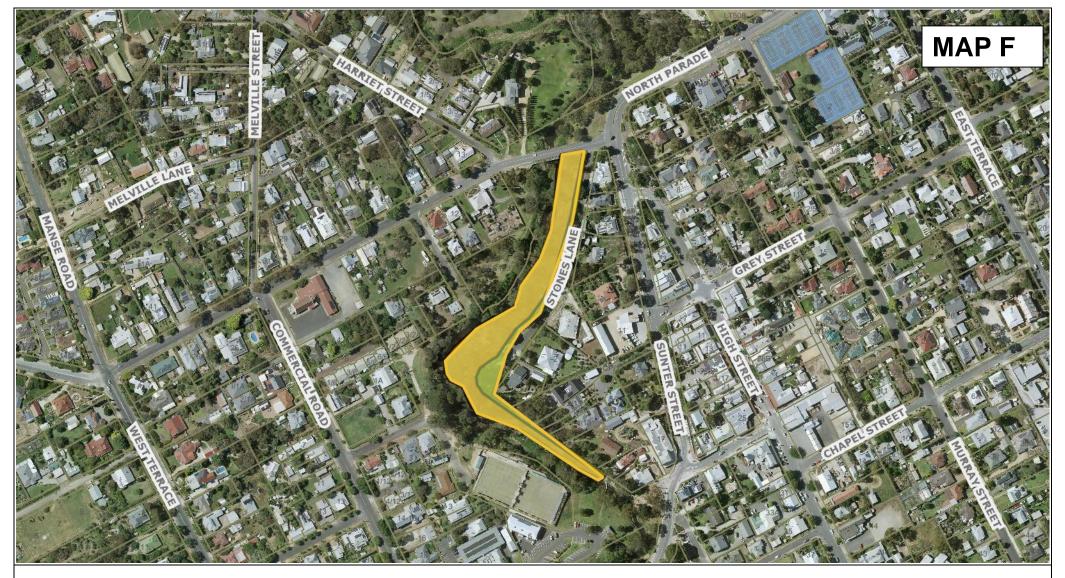

## Dog on-leash Area Stones Lane Reserve Strathalbyn

This map is a representation of information held by Alexandrina Council. Council accepts no responsibility for any errors or omissions in any of the information contained. The Department of Infrastructure and Transport (DIT) holds the copyright to the Property Boundary (Cadastral) information. Council is permitted to reproduce it with acknowledgement. It is recommended that an independent survey of the Cadastre be obtained if boundary location is sought to be relied upon. This map cannot be reproduced without Council's permission.