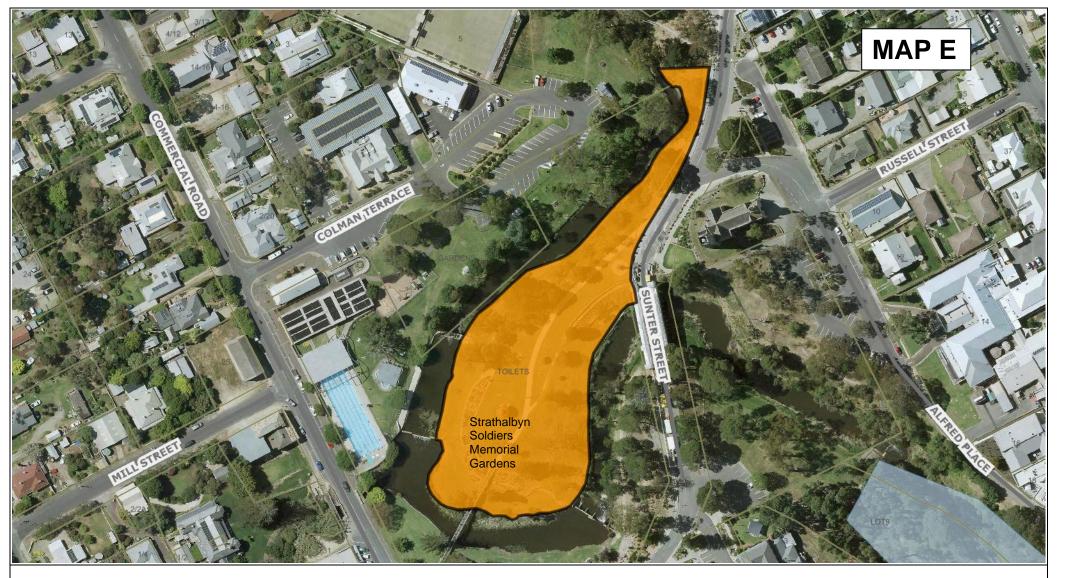

## Dog on-leash Area Strathalbyn Soldiers Memorial Gardens

This map is a representation of information held by Alexandrina Council. Council accepts no responsibility for any errors or omissions in any of the information contained. The Department of Infrastructure and Transport (DIT) holds the copyright to the Property Boundary (Cadastral) information. Council is permitted to reproduce it with acknowledgement. It is recommended that an independent survey of the Cadastre be obtained if boundary location is sought to be relied upon. This map cannot be reproduced without Council's permission.