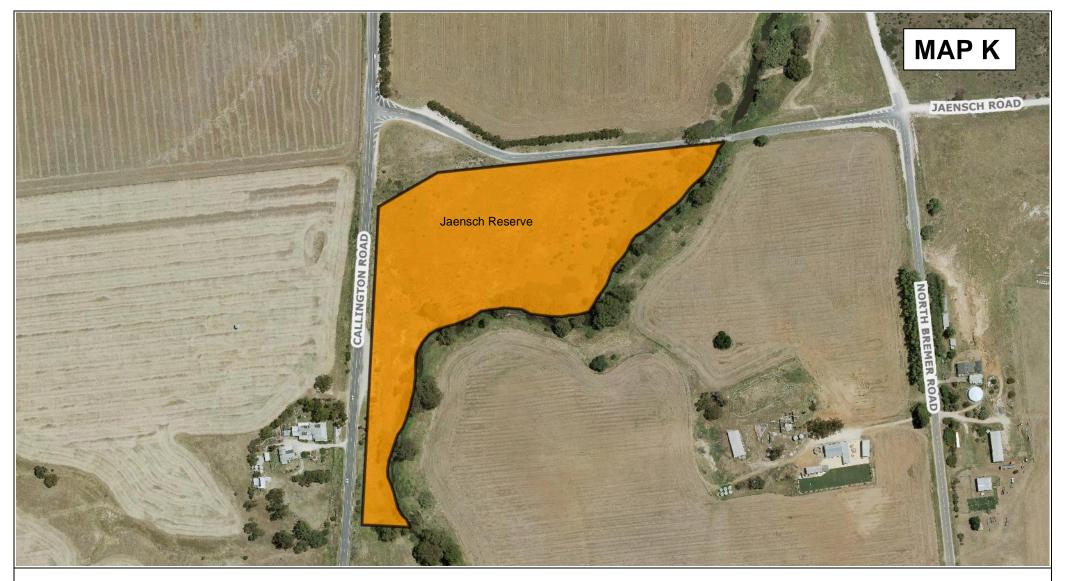

## Dogs Prohibited Kessell Road Wetlands

This map is a representation of information held by Alexandrina Council. Council accepts no responsibility for any errors or omissions in any of the information contained. The Department of Infrastructure and Transport (DIT) holds the copyright to the Property Boundary (Cadastral) information. Council is permitted to reproduce it with acknowledgement. It is recommended that an independent survey of the Cadastre be obtained if boundary location is sought to be relied upon. This map cannot be reproduced without Council's permission.

#### **Alexandrina Council**