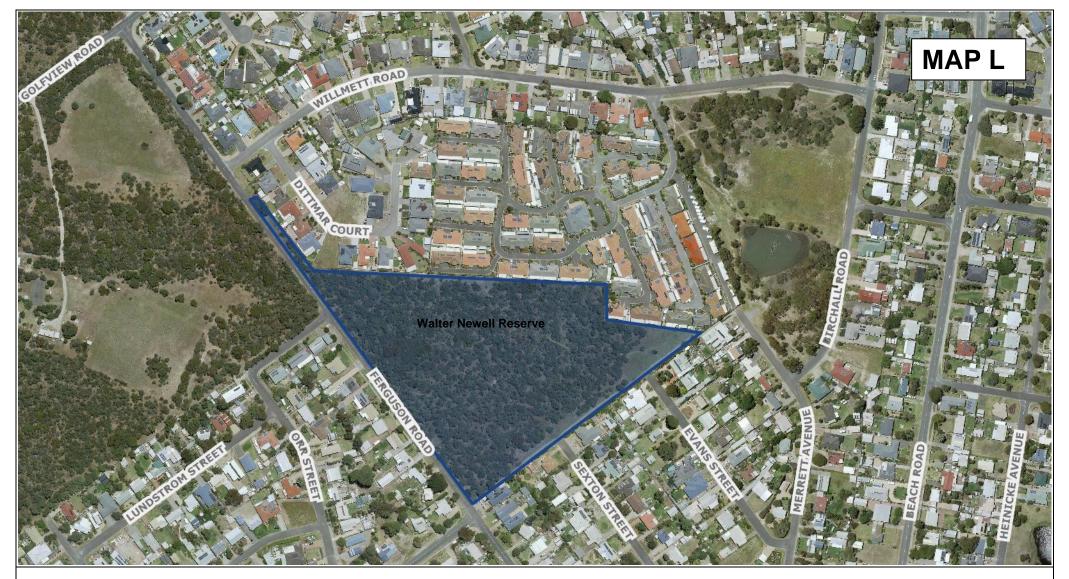

## Dogs Prohibited Harley

This map is a representation of information held by Alexandrina Council. Council accepts no responsibility for any errors or omissions in any of the information contained. The Department of Infrastructure and Transport (DIT) holds the copyright to the Property Boundary (Cadastral) information. Council is permitted to reproduce it with acknowledgement. It is recommended that an independent survey of the Cadastre be obtained if boundary location is sought to be relied upon. This map cannot be reproduced without Council's permission.

#### **Alexandrina Council**