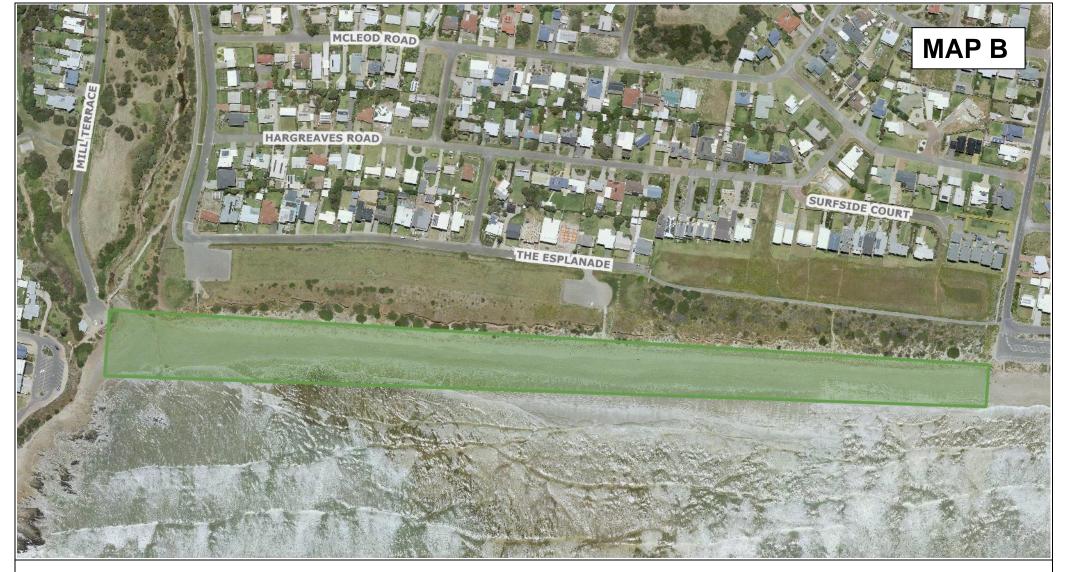

## Middleton - Dog off Leash area

(1 February to 30 April between 6pm and 10am / 1 May to 30 November – at all times)

This map is a representation of information held by Alexandrina Council. Council accepts no responsibility for any errors or omissions in any of the information contained. The Department of Infrastructure and Transport (DIT) holds the copyright to the Property Boundary (Cadastral) information. Council is permitted to reproduce it with acknowledgement. It is recommended that an independent survey of the Cadastre be obtained if boundary location is sought to be relied upon. This map cannot be reproduced without Council's permission.