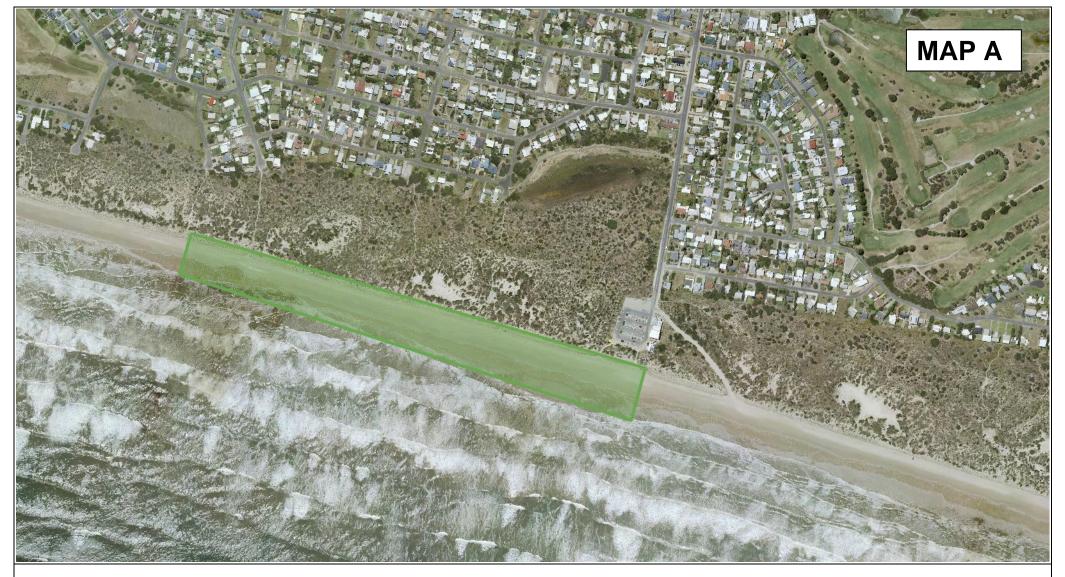

## **Goolwa Beach - Dog off Leash area**

(1 February to 30 April – 6pm and 10am / 1 May to 30 November – at all times)

This map is a representation of information held by Alexandrina Council. Council accepts no responsibility for any errors or omissions in any of the information contained. The Department of Infrastructure and Transport (DIT) holds the copyright to the Property Boundary (Cadastral) information. Council is permitted to reproduce it with acknowledgement. It is recommended that an independent survey of the Cadastre be obtained if boundary location is sought to be relied upon. This map cannot be reproduced without Council's permission.