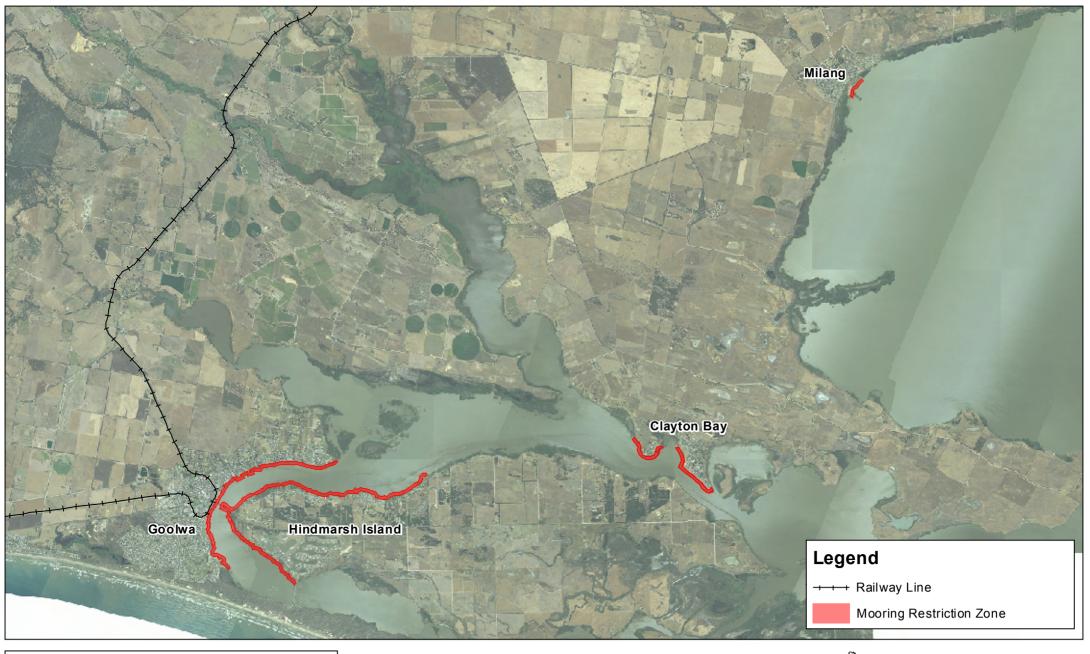

This map is a representation of information held by the Alexandrina Council. Council accepts no responsibility for any errors or omissions in any of the information contained. The Department of Environment and Natural Resources (DENR) holds the copyright to the Property Boundary (Cadastral) information. Council is permitted to reproduce it with acknowledgement. It is recommended that an independent survey of Cadastre be obtained if boundary location is sought to be relied upon. This map can not be reproduced without Council's permission.

Mooring Restriction Zone Goolwa, Hindmarsh Island, Clayton Bay and Milang