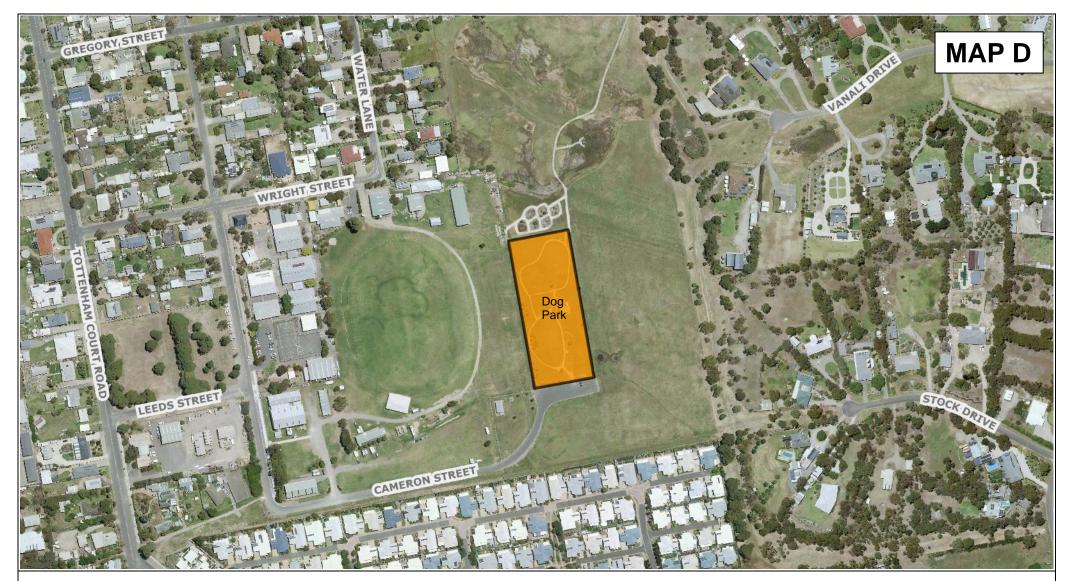

## Port Elliot - Dog off Leash Park

This map is a representation of information held by Alexandrina Council. Council accepts no responsibility for any errors or omissions in any of the information contained. The Department of Infrastructure and Transport (DIT) holds the copyright to the Property Boundary (Cadastral) information. Council is permitted to reproduce it with acknowledgement. It is recommended that an independent survey of the Cadastre be obtained if boundary location is sought to be relied upon. This map cannot be reproduced without Council's permission.