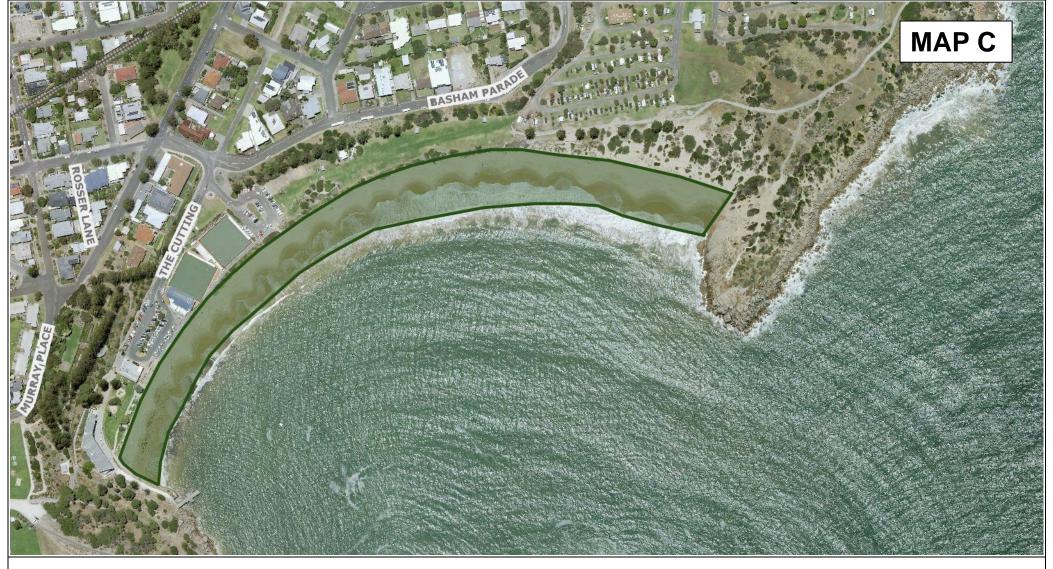

## Horseshoe Bay (Port Elliot) - Dog off Leash area (1 February to 30 April between 6pm and 10am / 1 May to 30 November - at all times)

This map is a representation of information held by Alexandrina Council. Council accepts no responsibility for any errors or omissions in any of the information contained. The Department of Infrastructure and Transport (DIT) holds the copyright to the Property Boundary (Cadastral) information. Council is permitted to reproduce it with acknowledgement. It is recommended that an independent survey of the Cadastre be obtained if boundary location is sought to be relied upon. This map cannot be reproduced without Council's permission.